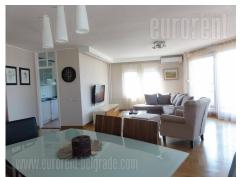

Attractive fully equipped apartment, located in the very center of the city in immediate vicinity of Strahinjica bana Street and Kalemegdan fortress. Location ideal for those who like to be in the center of city life. The apartment is housed on the fifth floor of a well maintained new building with an elevator. It is is fully renovated, two side oriented and highly functional. Entrance hallway leads to a comfortable living room, furnished with new, modern furniture pieces. There are two bedrooms at disposal, one equipped with a double bed, while the other has a sofa. Kitchen is separated, equipped with new appliances. Two bathrooms are at disposal, as well as two smaller utility rooms. Interesting, modern interior, equipped with new furniture. The apartment has internet connection, intercom, new carpentry and a garage space at disposal, with extra charge. Ideal for younger couple or a family.