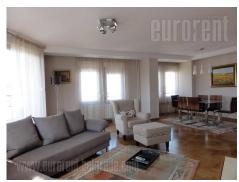

Attractive fully equipped apartment, located in the very center of the city in immediate vicinity of Strahinjica bana Street and Kalemegdan fortress. Location ideal for those who like to be in the center of city life. The apartment is housed on the fifth floor of a well maintained new building with an elevator. It is is fully renovated, two side oriented and highly functional. Entrance hallway leads to a comfortable living room, furnished with new, modern furniture pieces. There are two bedrooms at disposal, one equipped with a double bed, while the other has a sofa. Kitchen is separated, equipped with new appliances. Two bathrooms are at disposal, as well as two smaller utility rooms. Interesting, modern interior, equipped with new furniture. The apartment has internet connection, intercom, new carpentry and a garage space at disposal, with extra charge. Ideal for younger couple or a family.