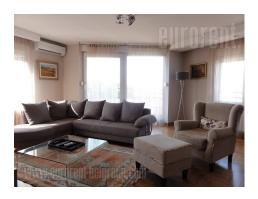

Attractive fully equipped apartment, located in the very center of the city in immediate vicinity of Strahinjica bana Street and Kalemegdan fortress. Location ideal for those who like to be in the center of city life. The apartment is housed on the fifth floor of a well maintained new building with an elevator. It is is fully renovated, two side oriented and highly functional. Entrance hallway leads to a comfortable living room, furnished with new, modern furniture pieces. There are two bedrooms at disposal, one equipped with a double bed, while the other has a sofa. Kitchen is separated, equipped with new appliances. Two bathrooms are at disposal, as well as two smaller utility rooms. Interesting, modern interior, equipped with new furniture. The apartment has internet connection, intercom, new carpentry and a garage space at disposal, with extra charge. Ideal for younger couple or a family.