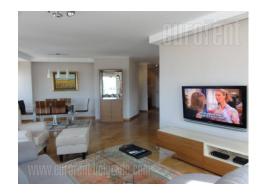

Attractive fully equipped apartment, located in the very center of the city in immediate vicinity of Strahinjica bana Street and Kalemegdan fortress. Location ideal for those who like to be in the center of city life. The apartment is housed on the fifth floor of a well maintained new building with an elevator. It is is fully renovated, two side oriented and highly functional. Entrance hallway leads to a comfortable living room, furnished with new, modern furniture pieces. There are two bedrooms at disposal, one equipped with a double bed, while the other has a sofa. Kitchen is separated, equipped with new appliances. Two bathrooms are at disposal, as well as two smaller utility rooms. Interesting, modern interior, equipped with new furniture. The apartment has internet connection, intercom, new carpentry and a garage space at disposal, with extra charge. Ideal for younger couple or a family.