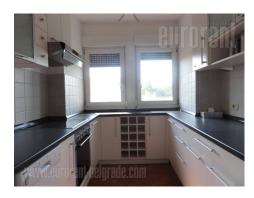

Attractive fully equipped apartment, located in the very center of the city in immediate vicinity of Strahinjica bana Street and Kalemegdan fortress. Location ideal for those who like to be in the center of city life. The apartment is housed on the fifth floor of a well maintained new building with an elevator. It is is fully renovated, two side oriented and highly functional. Entrance hallway leads to a comfortable living room, furnished with new, modern furniture pieces. There are two bedrooms at disposal, one equipped with a double bed, while the other has a sofa. Kitchen is separated, equipped with new appliances. Two bathrooms are at disposal, as well as two smaller utility rooms. Interesting, modern interior, equipped with new furniture. The apartment has internet connection, intercom, new carpentry and a garage space at disposal, with extra charge. Ideal for younger couple or a family.