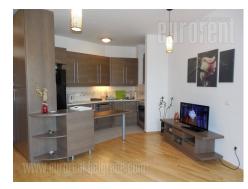

The apartment is located in a new residential complex, in the bottom of the street on the lower Dorcol. Near the center of town, within walking distance of Knez Mihailova Street and Kalemegdan. Also, near the Danube Quay promenade, with a swimming pool complex, tennis courts, bicycle track and other sports facilities. The environment is also with green market, many shops, banks and public transport stop. The apartment is located on the second floor of the building. The building with physical security 24/7, perfectly maintained. The apartment is nice tidy and comfortable. It has a living room on the whole with kitchen, separate bedroom and a nice bathroom. Excellent furnished, new furniture modern lines, with plenty of attractive details. Air-conditioned.