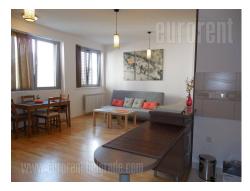

The apartment is located in a new residential complex, in the bottom of the street on the lower Dorcol. Near the center of town, within walking distance of Knez Mihailova Street and Kalemegdan. Also, near the Danube Quay promenade, with a swimming pool complex, tennis courts, bicycle track and other sports facilities. The environment is also with green market, many shops, banks and public transport stop. The apartment is located on the second floor of the building. The building with physical security 24/7, perfectly maintained. The apartment is nice tidy and comfortable. It has a living room on the whole with kitchen, separate bedroom and a nice bathroom. Excellent furnished, new furniture modern lines, with plenty of attractive details. Air-conditioned.