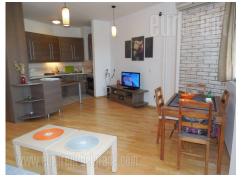

The apartment is located in a new residential complex, in the bottom of the street on the lower Dorcol. Near the center of town, within walking distance of Knez Mihailova Street and Kalemegdan. Also, near the Danube Quay promenade, with a swimming pool complex, tennis courts, bicycle track and other sports facilities. The environment is also with green market, many shops, banks and public transport stop. The apartment is located on the second floor of the building. The building with physical security 24/7, perfectly maintained. The apartment is nice tidy and comfortable. It has a living room on the whole with kitchen, separate bedroom and a nice bathroom. Excellent furnished, new furniture modern lines, with plenty of attractive details. Air-conditioned.