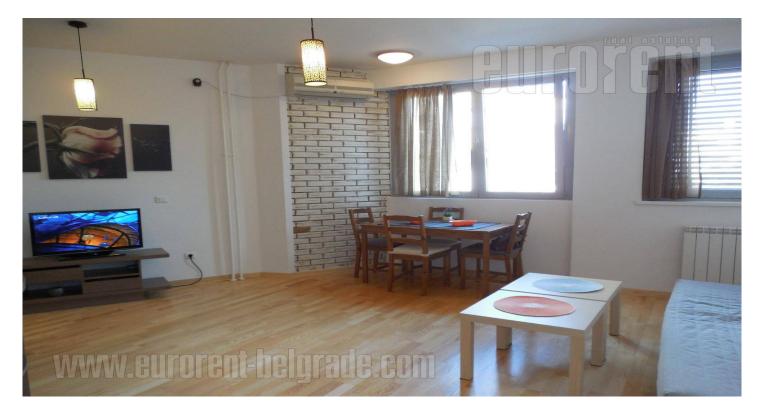

The apartment is located in a new residential complex, in the bottom of the street on the lower Dorcol. Near the center of town, within walking distance of Knez Mihailova Street and Kalemegdan. Also, near the Danube Quay promenade, with a swimming pool complex, tennis courts, bicycle track and other sports facilities. The environment is also with green market, many shops, banks and public transport stop. The apartment is located on the second floor of the building. The building with physical security 24/7, perfectly maintained. The apartment is nice tidy and comfortable. It has a living room on the whole with kitchen, separate bedroom and a nice bathroom. Excellent furnished, new furniture modern lines, with plenty of attractive details. Air-conditioned.