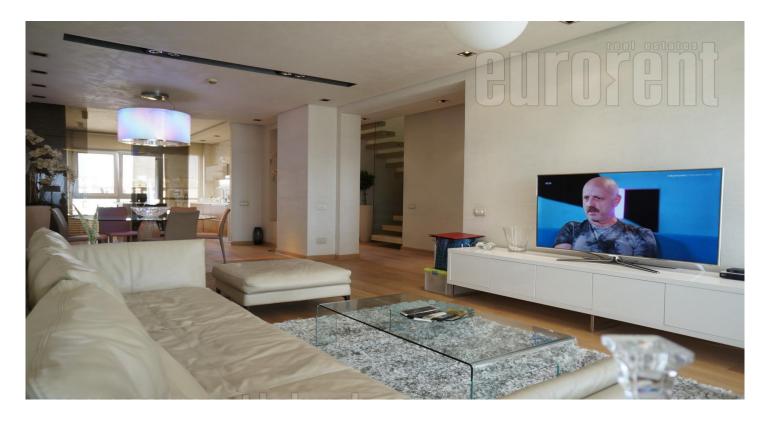

Luxurious and tastefully equipped apartment, within business and residential zone of New Belgrade. Location is in immediate vicinity of Hotel In, Arena and Usce shopping mall, so it has easy access to highway and good access to city center, or airport. Building is newly built, and it has garage in basement. Apartment occupies top two floors, and it has spacious rooms, which makes him abundant with light. Living room area is joint with dining room and kitchen, separated only by kitchen bar. Modern equipped space with simple lines furniture and high quality appliances in kitchen. Master bedroom is huge, furnished with King bed and fitted closet. Upstairs are also two comfort bedrooms with closets, study room, bathroom with bathtub as well as laundry room. Furniture is functional, contemporary and cozy. Balcony gives nice view onto greenery, both outside and inside it. Quality of furnishings is in high level, with plenty charming details. Atmosphere is pleasant and suitable for clients with higher demands.