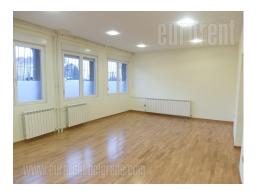

An excellent property in the center of town, near the park Kalemegdanskog. The building of the older building, properly maintained. Traffic urban area with the position of public transport close by many cafes, restaurants, and a few minutes walk and the pedestrian zone. The area is located on the ground floor. Two oriented and bright. The interior is completely renovated, has new windows, floors, tiles and lighting. It consists of one large room of 40 m<sup>2</sup>, small room, separate kitchen that is fully equipped and bathroom. It is suitable for a variety of business scope.