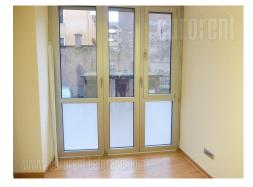

An excellent property in the center of town, near the park Kalemegdanskog. The building of the older building, properly maintained. Traffic urban area with the position of public transport close by many cafes, restaurants, and a few minutes walk and the pedestrian zone. The area is located on the ground floor. Two oriented and bright. The interior is completely renovated, has new windows, floors, tiles and lighting. It consists of one large room of 40 m<sup>2</sup>, small room, separate kitchen that is fully equipped and bathroom. It is suitable for a variety of business scope.