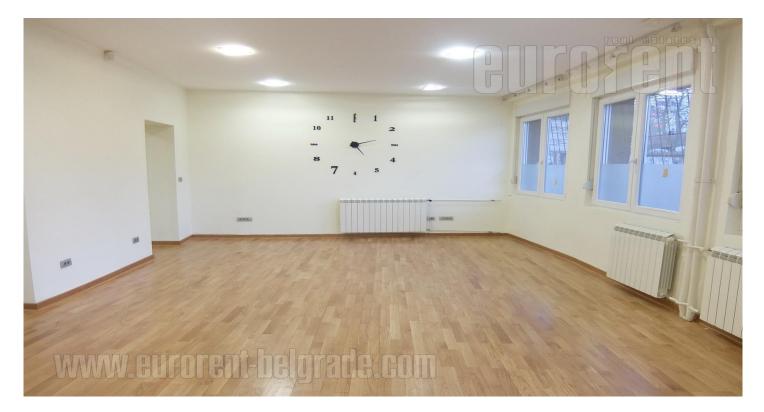

An excellent property in the center of town, near the park Kalemegdanskog. The building of the older building, properly maintained. Traffic urban area with the position of public transport close by many cafes, restaurants, and a few minutes walk and the pedestrian zone. The area is located on the ground floor. Two oriented and bright. The interior is completely renovated, has new windows, floors, tiles and lighting. It consists of one large room of 40 m<sup>2</sup>, small room, separate kitchen that is fully equipped and bathroom. It is suitable for a variety of business scope.