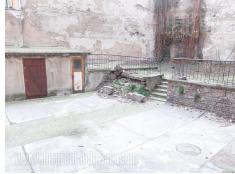

An excellent property in the center of town, near the park Kalemegdanskog. The building of the older building, properly maintained. Traffic urban area with the position of public transport close by many cafes, restaurants, and a few minutes walk and the pedestrian zone. The area is located on the ground floor. Two oriented and bright. The interior is completely renovated, has new windows, floors, tiles and lighting. It consists of one large room of 40 m<sup>2</sup>, small room, separate kitchen that is fully equipped and bathroom. It is suitable for a variety of business scope.