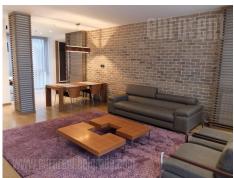

Excellent apartment in a new, modern building in the heart of Dedinje. Quiet street close to the frequent square with a supermarket 00-24h. Also, there is a public transport stop with a few lines, and to the center is necessary 20 minutes drive by car. Easy access to the highway and all parts of the city. In the environment, there are several international schools. Also, the area is rich in greenery, and the building itself has a mutual courtyard, with constant attention of gardeners. The building is provided with video surveillance and a garage in the basement. The apartment is located on the first floor and double-oriented. It consists of a long corridor that leads to a spacious open living room, dining room, partially separate kitchen, three bedrooms and two bathrooms. The area is abundant daylight. Living and two bedrooms have a terrace overlooking the countryside. Master bedroom with a double bed and a closet. The living room is minimal equipped, with details of wood and nice lighting. Elegant, high quality interior and comfort. Air-conditioned, has plenty of built-in closets. There are two parking spaces in the garage.