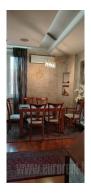

Older building placed on a corner of two busy streets, in very center of town. It is across Youth center and few steps from Republic square, it is excellent starting point for moving toward other parts of town, either by foot, public transport or own car. Apartment is housed on fourth floor of an older building. Property is two sides oriented, and thanks to a corner position of a building, it is fully of daylight. Modern equipment of interior with plenty details. Structure is made of smaller bedroom (or study room) and one large master bedroom with fitted closet along the wall. This room has en-suite bathroom with shower cabin and exit to terrace, overlooking Republic square. Living room is open plan and kitchen of contemporary look with all appliances. Kitchen also has exit to a second terrace. Entry hallway has small restroom and fitted closet. Apartment is fully renovated couple of years ago, and it follows concept of modern living. Nicely combine new and classic furniture with lot of details gives enjoyable atmosphere, and with central location is presents great option