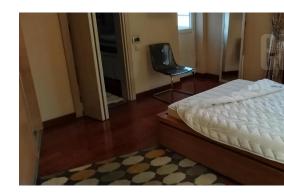

Older building placed on a corner of two busy streets, in very center of town. It is across Youth center and few steps from Republic square, it is excellent starting point for moving toward other parts of town, either by foot, public transport or own car. Apartment is housed on fourth floor of an older building. Property is two sides oriented, and thanks to a corner position of a building, it is fully of daylight. Modern equipment of interior with plenty details. Structure is made of smaller bedroom (or study room) and one large master bedroom with fitted closet along the wall. This room has en-suite bathroom with shower cabin and exit to terrace, overlooking Republic square. Living room is open plan and kitchen of contemporary look with all appliances. Kitchen also has exit to a second terrace. Entry hallway has small restroom and fitted closet. Apartment is fully renovated couple of years ago, and it follows concept of modern living. Nicely combine new and classic furniture with lot of details gives enjoyable atmosphere, and with central location is presents great option