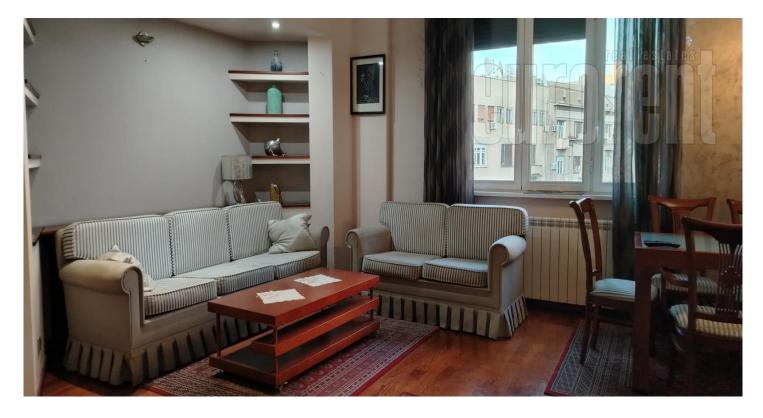

Older building placed on a corner of two busy streets, in very center of town. It is across Youth center and few steps from Republic square, it is excellent starting point for moving toward other parts of town, either by foot, public transport or own car. Apartment is housed on fourth floor of an older building. Property is two sides oriented, and thanks to a corner position of a building, it is fully of daylight. Modern equipment of interior with plenty details. Structure is made of smaller bedroom (or study room) and one large master bedroom with fitted closet along the wall. This room has en-suite bathroom with shower cabin and exit to terrace, overlooking Republic square. Living room is open plan and kitchen of contemporary look with all appliances. Kitchen also has exit to a second terrace. Entry hallway has small restroom and fitted closet. Apartment is fully renovated couple of years ago, and it follows concept of modern living. Nicely combine new and classic furniture with lot of details gives enjoyable atmosphere, and with central location is presents great option