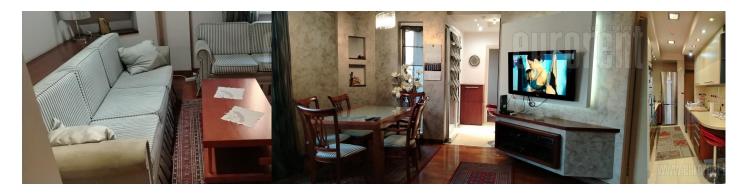

Older building placed on a corner of two busy streets, in very center of town. It is across Youth center and few steps from Republic square, it is excellent starting point for moving toward other parts of town, either by foot, public transport or own car. Apartment is housed on fourth floor of an older building. Property is two sides oriented, and thanks to a corner position of a building, it is fully of daylight. Modern equipment of interior with plenty details. Structure is made of smaller bedroom (or study room) and one large master bedroom with fitted closet along the wall. This room has en-suite bathroom with shower cabin and exit to terrace, overlooking Republic square. Living room is open plan and kitchen of contemporary look with all appliances. Kitchen also has exit to a second terrace. Entry hallway has small restroom and fitted closet. Apartment is fully renovated couple of years ago, and it follows concept of modern living. Nicely combine new and classic furniture with lot of details gives enjoyable atmosphere, and with central location is presents great option