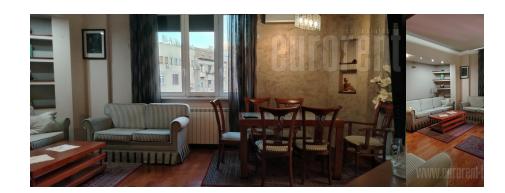

Older building placed on a corner of two busy streets, in very center of town. It is across Youth center and few steps from Republic square, it is excellent starting point for moving toward other parts of town, either by foot, public transport or own car. Apartment is housed on fourth floor of an older building. Property is two sides oriented, and thanks to a corner position of a building, it is fully of daylight. Modern equipment of interior with plenty details. Structure is made of smaller bedroom (or study room) and one large master bedroom with fitted closet along the wall. This room has en-suite bathroom with shower cabin and exit to terrace, overlooking Republic square. Living room is open plan and kitchen of contemporary look with all appliances. Kitchen also has exit to a second terrace. Entry hallway has small restroom and fitted closet. Apartment is fully renovated couple of years ago, and it follows concept of modern living. Nicely combine new and classic furniture with lot of details gives enjoyable atmosphere, and with central location is presents great option