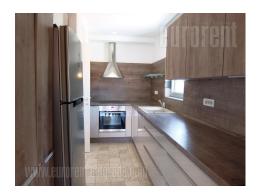

This beautiful and authentic apartment is situated in the heart of Vracar, in quiet street, but between busy ones. Famous Belgrade green market Kalenic is in a minute walking distance, and Boulevard of king Aleksandar is few minutes further. This part of the town has different interesting cultural and entertainment locations. Apartment is housed on the third floor completely new building and occupies two levels. Living room exits on a very nice terrace which maked a whole with dining room, and kitchen is separated. Kitchen is completely equipped, very bright and cosy. One bedroom and excellent, modern bathroom with shower are on the first level as well. Along the gallery is open hallway looking at the living room. One can enter into two more bedrooms and bathroom with shower as well from this open hallway. One of the rooms on the upper level exits the terrace with lovely view to the green area in front of the building. High class parquet, aluminium windows, and quality, modern bathroom equipment are embedded in this apartment. Very bright space in light colors is enriched with excellent way of for lighting. **Apartment** suitable clients with modern refined taste.