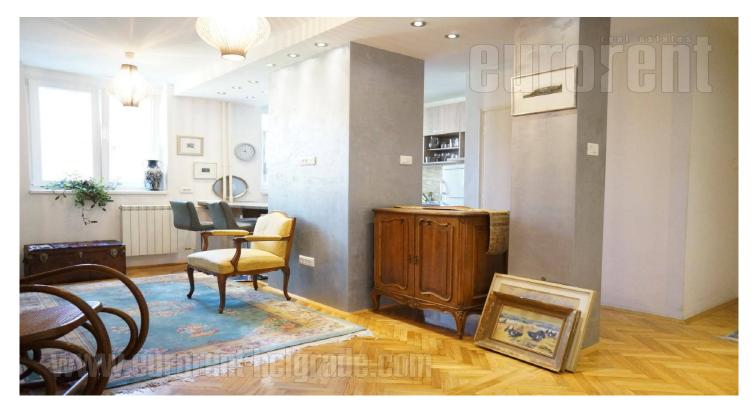

Spacious apartment placed in a well maintained building, at very center of town. Location is attractive for life or work, since it is real center of social life. Close to pedestrian zone and in a surrounding of numerous caffes and restaurants, this street is starting point for a night life. Enriched with an alley, it gives pleasant staying to its tenants, and it is suitable for younger people. Apartment is placed on a third floor of a building with a lift. It consists out of spacious living room, two bedrooms, small modern kitchen and renovated spacious bathroom with a shower cabin. It is equipped with an older furniture with lot of antique details. pleasant, and carpentry insulation Interior is bright and pvc gives against outdoor