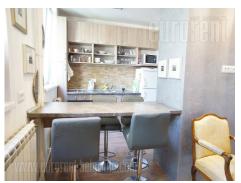

Spacious apartment placed in a well maintained building, at very center of town. Location is attractive for life or work, since it is real center of social life. Close to pedestrian zone and in a surrounding of numerous caffes and restaurants, this street is starting point for a night life. Enriched with an alley, it gives pleasant staying to its tenants, and it is suitable for younger people. Apartment is placed on a third floor of a building with a lift. It consists out of spacious living room, two bedrooms, small modern kitchen and renovated spacious bathroom with a shower cabin. It is equipped with an older furniture with lot of antique details. pleasant, and carpentry insulation Interior is bright and pvc gives against outdoor