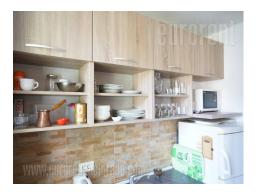

Spacious apartment placed in a well maintained building, at very center of town. Location is attractive for life or work, since it is real center of social life. Close to pedestrian zone and in a surrounding of numerous caffes and restaurants, this street is starting point for a night life. Enriched with an alley, it gives pleasant staying to its tenants, and it is suitable for younger people. Apartment is placed on a third floor of a building with a lift. It consists out of spacious living room, two bedrooms, small modern kitchen and renovated spacious bathroom with a shower cabin. It is equipped with an older furniture with lot of antique details. pleasant, and carpentry insulation Interior is bright and pvc gives against outdoor