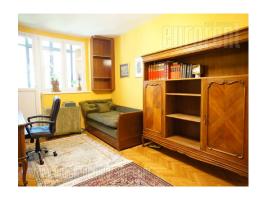

Spacious apartment placed in a well maintained building, at very center of town. Location is attractive for life or work, since it is real center of social life. Close to pedestrian zone and in a surrounding of numerous caffes and restaurants, this street is starting point for a night life. Enriched with an alley, it gives pleasant staying to its tenants, and it is suitable for younger people. Apartment is placed on a third floor of a building with a lift. It consists out of spacious living room, two bedrooms, small modern kitchen and renovated spacious bathroom with a shower cabin. It is equipped with an older furniture with lot of antique details. pleasant, and carpentry insulation Interior is bright and pvc gives against outdoor