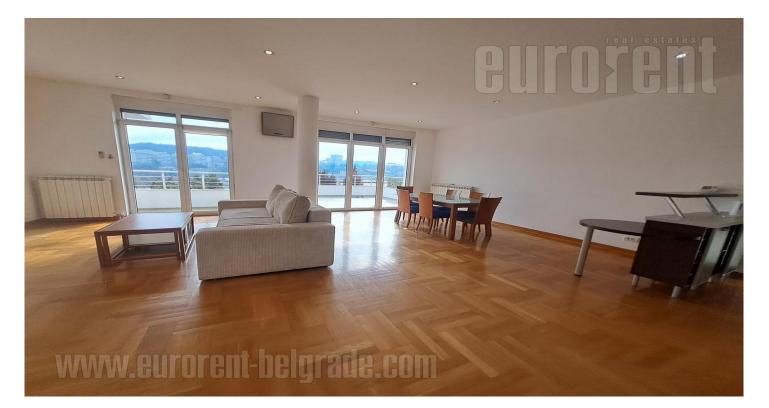

Excellent terraced house in a quiet, newly built section of Dedinje, near the Royal Palace. Ideal location, separated from traffic jams, for those who want peace and quiet. Center of Dedinje, with all necessary commercial facilities and public transport stops is only 2 km away. The house faces south-west and is sunny throughout the day and has a view of the surrounding countryside. It stretches over four levels. The ground part has a summer kitchen, space for relaxation, pantry, bathroom and plenty closets. High ground floor has spacious and very bright living room, comfortable fully furnished kitchen and restroom. This level has direct access to a garage. Also it has lot of fitted closets. Living room with fireplace has exit to a spacious terrace which gives beautiful view onto yard and surrounding. First floor has two bedrooms. Each one has own spacious bathroom and fitted closets. Last level has two bedrooms, one of which is very spacious with a beautiful bathroom, part for sleeping and rest and exit to a terrace which gives nice view. Second bedroom has standard size and accross this room is bathroom. All rooms and hallways have fitted closets. Users have two parking spots in a garage at disposal, as well as storage space. House is suitable for large for families, equipped with all necessities modern life in peace.