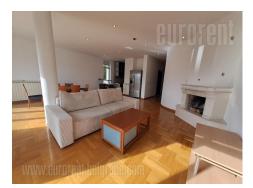

Excellent terraced house in a quiet, newly built section of Dedinje, near the Royal Palace. Ideal location, separated from traffic jams, for those who want peace and quiet. Center of Dedinje, with all necessary commercial facilities and public transport stops is only 2 km away. The house faces south-west and is sunny throughout the day and has a view of the surrounding countryside. It stretches over four levels. The ground part has a summer kitchen, space for relaxation, pantry, bathroom and plenty closets. High ground floor has spacious and very bright living room, comfortable fully furnished kitchen and restroom. This level has direct access to a garage. Also it has lot of fitted closets. Living room with fireplace has exit to a spacious terrace which gives beautiful view onto yard and surrounding. First floor has two bedrooms. Each one has own spacious bathroom and fitted closets. Last level has two bedrooms, one of which is very spacious with a beautiful bathroom, part for sleeping and rest and exit to a terrace which gives nice view. Second bedroom has standard size and accross this room is bathroom. All rooms and hallways have fitted closets. Users have two parking spots in a garage at disposal, as well as storage space. House is suitable for large for families, equipped with all necessities modern life in peace.