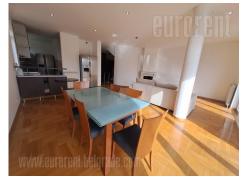

Excellent terraced house in a quiet, newly built section of Dedinje, near the Royal Palace. Ideal location, separated from traffic jams, for those who want peace and quiet. Center of Dedinje, with all necessary commercial facilities and public transport stops is only 2 km away. The house faces south-west and is sunny throughout the day and has a view of the surrounding countryside. It stretches over four levels. The ground part has a summer kitchen, space for relaxation, pantry, bathroom and plenty closets. High ground floor has spacious and very bright living room, comfortable fully furnished kitchen and restroom. This level has direct access to a garage. Also it has lot of fitted closets. Living room with fireplace has exit to a spacious terrace which gives beautiful view onto yard and surrounding. First floor has two bedrooms. Each one has own spacious bathroom and fitted closets. Last level has two bedrooms, one of which is very spacious with a beautiful bathroom, part for sleeping and rest and exit to a terrace which gives nice view. Second bedroom has standard size and accross this room is bathroom. All rooms and hallways have fitted closets. Users have two parking spots in a garage at disposal, as well as storage space. House is suitable for large for families, equipped with all necessities modern life in peace.