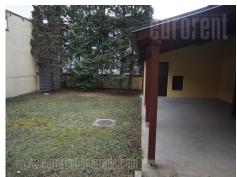

House placed in residential part of the city, in a quiet street with mostly family houses. Well connected to different parts of the city. Ground floor consists of a spacious living room abundant with natural light, a fully equipped kitchen with a dining room, pantry, one bedroom and a bathroom. The dining room has access to a terrace and leads out to the yard. Upper floor contains four bedrooms and a bathroom. Three bedrooms are of rectangle shape and each has its own terrace, while the fourth is on the corner and has built-in wardrobes. In the basement there is a large cellar and a storage room with heating devices. Landscaped grassy yard with decorative lighting, in the back of which there is an another small house that occupies 60 m<sup>2</sup>, dimensions 12 x 6 m and a garage. It consists of a large room, with a kitchen. The bathroom is located under the porch. The floor is covered with parquet and tiles. The house is air-conditioned, very comfortable to live in, surrounded by greenery.