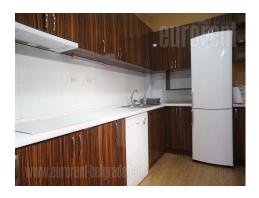

House placed in residential part of the city, in a quiet street with mostly family houses. Well connected to different parts of the city. Ground floor consists of a spacious living room abundant with natural light, a fully equipped kitchen with a dining room, pantry, one bedroom and a bathroom. The dining room has access to a terrace and leads out to the yard. Upper floor contains four bedrooms and a bathroom. Three bedrooms are of rectangle shape and each has its own terrace, while the fourth is on the corner and has built-in wardrobes. In the basement there is a large cellar and a storage room with heating devices. Landscaped grassy yard with decorative lighting, in the back of which there is an another small house that occupies 60 m<sup>2</sup>, dimensions 12 x 6 m and a garage. It consists of a large room, with a kitchen. The bathroom is located under the porch. The floor is covered with parquet and tiles. The house is air-conditioned, very comfortable to live in, surrounded by greenery.