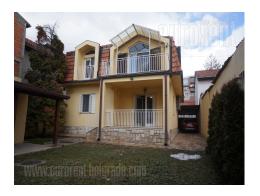

House placed in residential part of the city, in a quiet street with mostly family houses. Well connected to different parts of the city. Ground floor consists of a spacious living room abundant with natural light, a fully equipped kitchen with a dining room, pantry, one bedroom and a bathroom. The dining room has access to a terrace and leads out to the yard. Upper floor contains four bedrooms and a bathroom. Three bedrooms are of rectangle shape and each has its own terrace, while the fourth is on the corner and has built-in wardrobes. In the basement there is a large cellar and a storage room with heating devices. Landscaped grassy yard with decorative lighting, in the back of which there is an another small house that occupies 60 m<sup>2</sup>, dimensions 12 x 6 m and a garage. It consists of a large room, with a kitchen. The bathroom is located under the porch. The floor is covered with parquet and tiles. The house is air-conditioned, very comfortable to live in, surrounded by greenery.