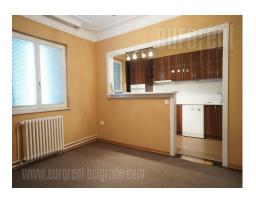

House placed in residential part of the city, in a quiet street with mostly family houses. Well connected to different parts of the city. Ground floor consists of a spacious living room abundant with natural light, a fully equipped kitchen with a dining room, pantry, one bedroom and a bathroom. The dining room has access to a terrace and leads out to the yard. Upper floor contains four bedrooms and a bathroom. Three bedrooms are of rectangle shape and each has its own terrace, while the fourth is on the corner and has built-in wardrobes. In the basement there is a large cellar and a storage room with heating devices. Landscaped grassy yard with decorative lighting, in the back of which there is an another small house that occupies 60 m<sup>2</sup>, dimensions 12 x 6 m and a garage. It consists of a large room, with a kitchen. The bathroom is located under the porch. The floor is covered with parquet and tiles. The house is air-conditioned, very comfortable to live in, surrounded by greenery.