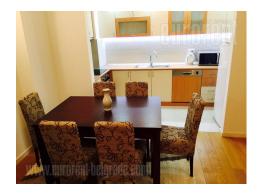

## #35669, Rent - Apartment, Belgrade, A BLOK

The apartment is situated on an ideal location in business and residential zone of New Belgrade. It is housed within a new, modern and functional building complex called A Block. It has very good conection to the rest of the city, because of the vicinity of highway, new Bridge over Ada and numerous public transport lines. There is a green market and large shopping centers nearby, as well as Sava jetty, which is at only 10 minute walking distance. The apartment is on the second floor of a building with an elevator. It consists of a smaller entrance hallway, a living room which is connected to dining area and a kitchen. There is a closet in the hallway, while the furniture in the apartment is mostly in pastel color shades. Kitchen has modern built in appliances. Bathroom is equipped with a bathtub and a washing mashine. Bedroom is equipped with a double bed and a closet. The apartment has a terrace, which can be reached both through the living room and bedroom. There is a possibility of renting a garage space in building's basement.