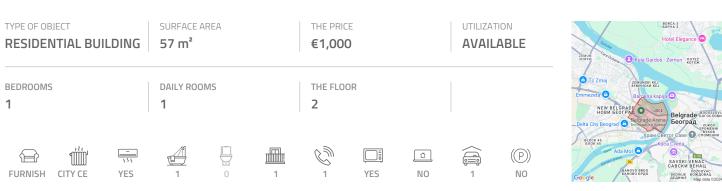

## #35669, Rent - Apartment, Belgrade, A BLOK

The apartment is situated on an ideal location in business and residential zone of New Belgrade. It is housed within a new, modern and functional building complex called A Block. It has very good conection to the rest of the city, because of the vicinity of highway, new Bridge over Ada and numerous public transport lines. There is a green market and large shopping centers nearby, as well as Sava jetty, which is at only 10 minute walking distance. The apartment is on the second floor of a building with an elevator. It consists of a smaller entrance hallway, a living room which is connected to dining area and a kitchen. There is a closet in the hallway, while the furniture in the apartment is mostly in pastel color shades. Kitchen has modern built in appliances. Bathroom is equipped with a bathtub and a washing mashine. Bedroom is equipped with a double bed and a closet. The apartment has a terrace, which can be reached both through the living room and bedroom. There is a possibility of renting a garage space in building's basement.