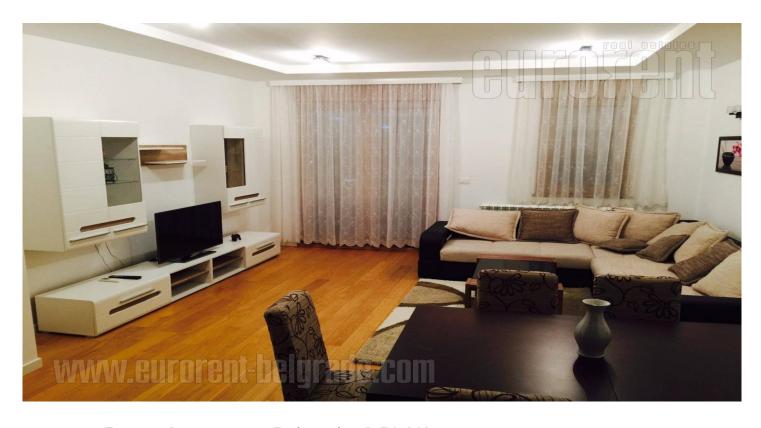

## #35669, Rent - Apartment, Belgrade, A BLOK

The apartment is situated on an ideal location in business and residential zone of New Belgrade. It is housed within a new, modern and functional building complex called A Block. It has very good conection to the rest of the city, because of the vicinity of highway, new Bridge over Ada and numerous public transport lines. There is a green market and large shopping centers nearby, as well as Sava jetty, which is at only 10 minute walking distance. The apartment is on the second floor of a building with an elevator. It consists of a smaller entrance hallway, a living room which is connected to dining area and a kitchen. There is a closet in the hallway, while the furniture in the apartment is mostly in pastel color shades. Kitchen has modern built in appliances. Bathroom is equipped with a bathtub and a washing mashine. Bedroom is equipped with a double bed and a closet. The apartment has a terrace, which can be reached both through the living room and bedroom. There is a possibility of renting a garage space in building's basement.