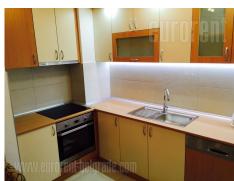

## #35669, Rent - Apartment, Belgrade, A BLOK

The apartment is situated on an ideal location in business and residential zone of New Belgrade. It is housed within a new, modern and functional building complex called A Block. It has very good conection to the rest of the city, because of the vicinity of highway, new Bridge over Ada and numerous public transport lines. There is a green market and large shopping centers nearby, as well as Sava jetty, which is at only 10 minute walking distance. The apartment is on the second floor of a building with an elevator. It consists of a smaller entrance hallway, a living room which is connected to dining area and a kitchen. There is a closet in the hallway, while the furniture in the apartment is mostly in pastel color shades. Kitchen has modern built in appliances. Bathroom is equipped with a bathtub and a washing mashine. Bedroom is equipped with a double bed and a closet. The apartment has a terrace, which can be reached both through the living room and bedroom. There is a possibility of renting a garage space in building's basement.