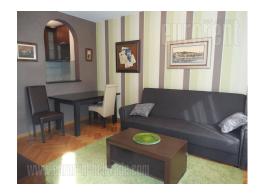

The apartment is on an excellent location, in a quiet street in the city center. At only ten minute walking distance from the pedestrian zone and the Republic square. There is also Kalemegdan park and many city traffic lines in near surroundings. The building is newer with well maintained entrance and the apartment is oriented toward the backyard. It is quite bright and represents the perfect example of well organised and functional space considering its size. The apartment consists of perfectly equipped and comfortable living room with large windows and it has direct exit to a nicely decorated sunny terrace. Smaller but functional kitchen with a dishwasher is separated, but also has connection with the living room through a semi-opened bar. Bedroom is equipped with built-in closets and a double size bed and has exit to the same terrace as the living room. Spacious bathroom with a shower cabin represents ideal place for relaxation. Entrance hallway is also equipped with some built-in closets. This apartment is very modern looking and pastel colors are dominating throughout the interior. It is suitable for one person, but it can also be for a couple.