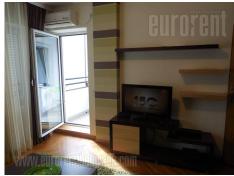

The apartment is on an excellent location, in a quiet street in the city center. At only ten minute walking distance from the pedestrian zone and the Republic square. There is also Kalemegdan park and many city traffic lines in near surroundings. The building is newer with well maintained entrance and the apartment is oriented toward the backyard. It is quite bright and represents the perfect example of well organised and functional space considering its size. The apartment consists of perfectly equipped and comfortable living room with large windows and it has direct exit to a nicely decorated sunny terrace. Smaller but functional kitchen with a dishwasher is separated, but also has connection with the living room through a semi-opened bar. Bedroom is equipped with built-in closets and a double size bed and has exit to the same terrace as the living room. Spacious bathroom with a shower cabin represents ideal place for relaxation. Entrance hallway is also equipped with some built-in closets. This apartment is very modern looking and pastel colors are dominating throughout the interior. It is suitable for one person, but it can also be for a couple.