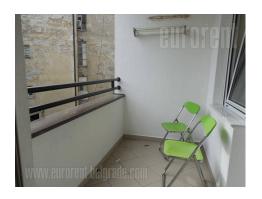

The apartment is on an excellent location, in a quiet street in the city center. At only ten minute walking distance from the pedestrian zone and the Republic square. There is also Kalemegdan park and many city traffic lines in near surroundings. The building is newer with well maintained entrance and the apartment is oriented toward the backyard. It is quite bright and represents the perfect example of well organised and functional space considering its size. The apartment consists of perfectly equipped and comfortable living room with large windows and it has direct exit to a nicely decorated sunny terrace. Smaller but functional kitchen with a dishwasher is separated, but also has connection with the living room through a semi-opened bar. Bedroom is equipped with built-in closets and a double size bed and has exit to the same terrace as the living room. Spacious bathroom with a shower cabin represents ideal place for relaxation. Entrance hallway is also equipped with some built-in closets. This apartment is very modern looking and pastel colors are dominating throughout the interior. It is suitable for one person, but it can also be for a couple.