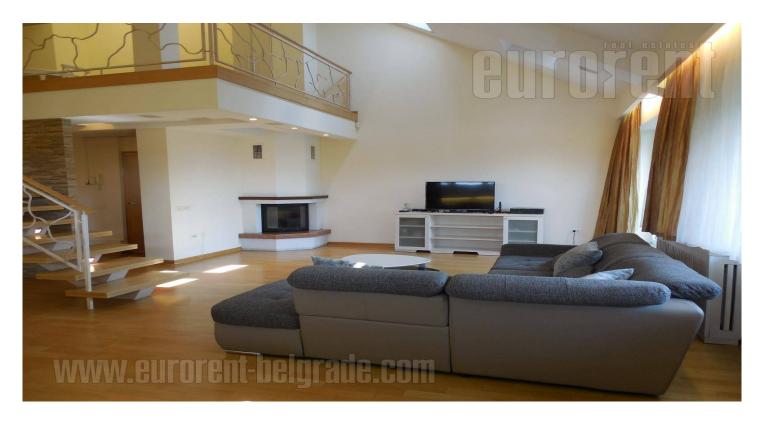

Excellent, modern duplex apartment, placed in a peaceful street, on Senjak slope. Location is very attractive for life, especially suitable for expats, because of vicinity of international schools and embassies. Building is placed within smaller park, and surrounded with greenery. It has decorated access road, with a garage belonging to the apartment. Entrance to the building is well maintained and renovated. Apartment is housed on fourth floor, with lift going to it. Dominant space in the apartment is large living room area with a fireplace, which together with dining room occupies around 50 m<sup>2</sup> of open space, with very high ceilings, which is why one can get even greater sense of spaciousness. Surrounded with windows on two sides, and also with several roof windows, this space is full of light. Modern kitchen is detached, equipped with all power appliances and it has small pantry for storage. Living room continues to a hallway, which lead toward two bedrooms. Larger bedroom has it's own bathroom with shower cabin and wardrobe, while restroom is separated. There are several fitted closets in a hallway which helps storage of household items. Wide and nice staircase leads from living area to an upper floor (gallery), where is one bedroom, bathroom with shower cabin and open space which could be used as study room. There are some slopes on ceilings in the bedroom, but they do not disturb functionality of space. Apartment is nicely arranged and enriched with a lighting. Neutral tones and simple decor enables furnishing in different styles. It is egipped with basic, modernly designed furniture, which fits perfectly the interior. Ideal families.