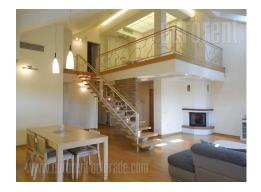

Excellent, modern duplex apartment, placed in a peaceful street, on Senjak slope. Location is very attractive for life, especially suitable for expats, because of vicinity of international schools and embassies. Building is placed within smaller park, and surrounded with greenery. It has decorated access road, with a garage belonging to the apartment. Entrance to the building is well maintained and renovated. Apartment is housed on fourth floor, with lift going to it. Dominant space in the apartment is large living room area with a fireplace, which together with dining room occupies around 50 m<sup>2</sup> of open space, with very high ceilings, which is why one can get even greater sense of spaciousness. Surrounded with windows on two sides, and also with several roof windows, this space is full of light. Modern kitchen is detached, equipped with all power appliances and it has small pantry for storage. Living room continues to a hallway, which lead toward two bedrooms. Larger bedroom has it's own bathroom with shower cabin and wardrobe, while restroom is separated. There are several fitted closets in a hallway which helps storage of household items. Wide and nice staircase leads from living area to an upper floor (gallery), where is one bedroom, bathroom with shower cabin and open space which could be used as study room. There are some slopes on ceilings in the bedroom, but they do not disturb functionality of space. Apartment is nicely arranged and enriched with a lighting. Neutral tones and simple decor enables furnishing in different styles. It is egipped with basic, modernly designed furniture, which fits perfectly the interior. Ideal families.