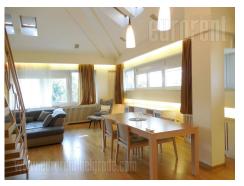

Excellent, modern duplex apartment, placed in a peaceful street, on Senjak slope. Location is very attractive for life, especially suitable for expats, because of vicinity of international schools and embassies. Building is placed within smaller park, and surrounded with greenery. It has decorated access road, with a garage belonging to the apartment. Entrance to the building is well maintained and renovated. Apartment is housed on fourth floor, with lift going to it. Dominant space in the apartment is large living room area with a fireplace, which together with dining room occupies around 50 m<sup>2</sup> of open space, with very high ceilings, which is why one can get even greater sense of spaciousness. Surrounded with windows on two sides, and also with several roof windows, this space is full of light. Modern kitchen is detached, equipped with all power appliances and it has small pantry for storage. Living room continues to a hallway, which lead toward two bedrooms. Larger bedroom has it's own bathroom with shower cabin and wardrobe, while restroom is separated. There are several fitted closets in a hallway which helps storage of household items. Wide and nice staircase leads from living area to an upper floor (gallery), where is one bedroom, bathroom with shower cabin and open space which could be used as study room. There are some slopes on ceilings in the bedroom, but they do not disturb functionality of space. Apartment is nicely arranged and enriched with a lighting. Neutral tones and simple decor enables furnishing in different styles. It is egipped with basic, modernly designed furniture, which fits perfectly the interior. Ideal families.