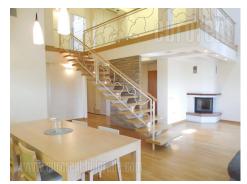

Excellent, modern duplex apartment, placed in a peaceful street, on Senjak slope. Location is very attractive for life, especially suitable for expats, because of vicinity of international schools and embassies. Building is placed within smaller park, and surrounded with greenery. It has decorated access road, with a garage belonging to the apartment. Entrance to the building is well maintained and renovated. Apartment is housed on fourth floor, with lift going to it. Dominant space in the apartment is large living room area with a fireplace, which together with dining room occupies around 50 m<sup>2</sup> of open space, with very high ceilings, which is why one can get even greater sense of spaciousness. Surrounded with windows on two sides, and also with several roof windows, this space is full of light. Modern kitchen is detached, equipped with all power appliances and it has small pantry for storage. Living room continues to a hallway, which lead toward two bedrooms. Larger bedroom has it's own bathroom with shower cabin and wardrobe, while restroom is separated. There are several fitted closets in a hallway which helps storage of household items. Wide and nice staircase leads from living area to an upper floor (gallery), where is one bedroom, bathroom with shower cabin and open space which could be used as study room. There are some slopes on ceilings in the bedroom, but they do not disturb functionality of space. Apartment is nicely arranged and enriched with a lighting. Neutral tones and simple decor enables furnishing in different styles. It is egipped with basic, modernly designed furniture, which fits perfectly the interior. Ideal families.