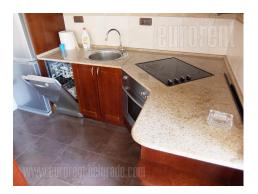

Nice apartment on Dedinje slope in near vicinity of White castle. It is located at only a few minute walking distance from the public transportation stop, while the busy streets are at about five minute driving distance. The apartment is very spacious and comfortable, housed in a newer building in which there are only 6 apartments. The building itself has an attractive exterior, as well as a well maintained and arranged garden. It is surrounded with a lot of greenery. The apartment is housed on the second floor and it has a three side orientation. It consists of spacious living room area connected to a kitchen and dining room, which exits to a glassed-in terrace. The living room has two side orientation and it is overlooking the street. Central part of this area is occupied by a fireplace. Kitchen, which is equipped with new appliances and kitchen elements, is separated from the dining room with a bar. When it comes to sleeping block, it consists of three bedrooms, two of which are equipped with double size beds, while the third has a fold-out sofa. There are two bathrooms at disposal, while a room adapted to be sauna represents one of the special conveniences of this apartment. Interior is equipped with a warm colored furniture of classical lines and cast details. One parking spot and one garage space are at disposal for the tenant in front of the building.