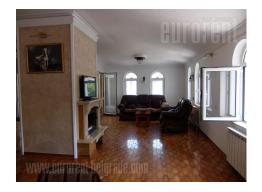

Nice apartment on Dedinje slope in near vicinity of White castle. It is located at only a few minute walking distance from the public transportation stop, while the busy streets are at about five minute driving distance. The apartment is very spacious and comfortable, housed in a newer building in which there are only 6 apartments. The building itself has an attractive exterior, as well as a well maintained and arranged garden. It is surrounded with a lot of greenery. The apartment is housed on the second floor and it has a three side orientation. It consists of spacious living room area connected to a kitchen and dining room, which exits to a glassed-in terrace. The living room has two side orientation and it is overlooking the street. Central part of this area is occupied by a fireplace. Kitchen, which is equipped with new appliances and kitchen elements, is separated from the dining room with a bar. When it comes to sleeping block, it consists of three bedrooms, two of which are equipped with double size beds, while the third has a fold-out sofa. There are two bathrooms at disposal, while a room adapted to be sauna represents one of the special conveniences of this apartment. Interior is equipped with a warm colored furniture of classical lines and cast details. One parking spot and one garage space are at disposal for the tenant in front of the building.