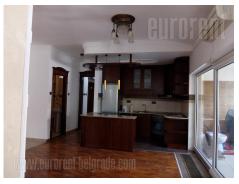

Nice apartment on Dedinje slope in near vicinity of White castle. It is located at only a few minute walking distance from the public transportation stop, while the busy streets are at about five minute driving distance. The apartment is very spacious and comfortable, housed in a newer building in which there are only 6 apartments. The building itself has an attractive exterior, as well as a well maintained and arranged garden. It is surrounded with a lot of greenery. The apartment is housed on the second floor and it has a three side orientation. It consists of spacious living room area connected to a kitchen and dining room, which exits to a glassed-in terrace. The living room has two side orientation and it is overlooking the street. Central part of this area is occupied by a fireplace. Kitchen, which is equipped with new appliances and kitchen elements, is separated from the dining room with a bar. When it comes to sleeping block, it consists of three bedrooms, two of which are equipped with double size beds, while the third has a fold-out sofa. There are two bathrooms at disposal, while a room adapted to be sauna represents one of the special conveniences of this apartment. Interior is equipped with a warm colored furniture of classical lines and cast details. One parking spot and one garage space are at disposal for the tenant in front of the building.