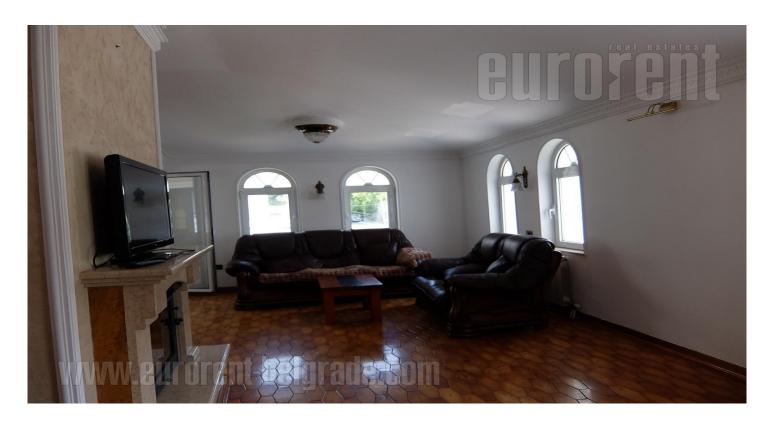

Nice apartment on Dedinje slope in near vicinity of White castle. It is located at only a few minute walking distance from the public transportation stop, while the busy streets are at about five minute driving distance. The apartment is very spacious and comfortable, housed in a newer building in which there are only 6 apartments. The building itself has an attractive exterior, as well as a well maintained and arranged garden. It is surrounded with a lot of greenery. The apartment is housed on the second floor and it has a three side orientation. It consists of spacious living room area connected to a kitchen and dining room, which exits to a glassed-in terrace. The living room has two side orientation and it is overlooking the street. Central part of this area is occupied by a fireplace. Kitchen, which is equipped with new appliances and kitchen elements, is separated from the dining room with a bar. When it comes to sleeping block, it consists of three bedrooms, two of which are equipped with double size beds, while the third has a fold-out sofa. There are two bathrooms at disposal, while a room adapted to be sauna represents one of the special conveniences of this apartment. Interior is equipped with a warm colored furniture of classical lines and cast details. One parking spot and one garage space are at disposal for the tenant in front of the building.