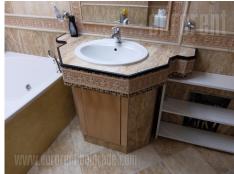

Nice apartment on Dedinje slope in near vicinity of White castle. It is located at only a few minute walking distance from the public transportation stop, while the busy streets are at about five minute driving distance. The apartment is very spacious and comfortable, housed in a newer building in which there are only 6 apartments. The building itself has an attractive exterior, as well as a well maintained and arranged garden. It is surrounded with a lot of greenery. The apartment is housed on the second floor and it has a three side orientation. It consists of spacious living room area connected to a kitchen and dining room, which exits to a glassed-in terrace. The living room has two side orientation and it is overlooking the street. Central part of this area is occupied by a fireplace. Kitchen, which is equipped with new appliances and kitchen elements, is separated from the dining room with a bar. When it comes to sleeping block, it consists of three bedrooms, two of which are equipped with double size beds, while the third has a fold-out sofa. There are two bathrooms at disposal, while a room adapted to be sauna represents one of the special conveniences of this apartment. Interior is equipped with a warm colored furniture of classical lines and cast details. One parking spot and one garage space are at disposal for the tenant in front of the building.