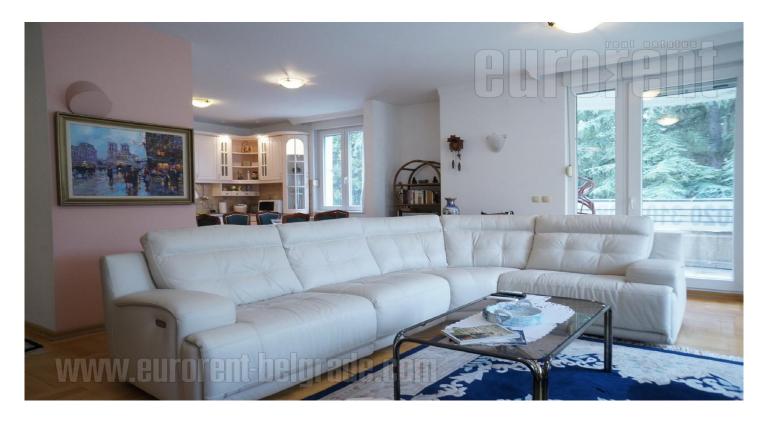

Excellent apartment placed in residential part of the city in Dedinje, in near vicinity to Beli dvor ( White Palace). Quiet street, at only about 20 minute driving distance from the city center and just a few minute walking distance from the nearest public transport stop. The apartment is housed on the first floor of a smaller, new two story building, surrounded with greenery. It has three side orientation. From the entrance one can access a hallway which connects rooms in the apartment. Spacious, comfortable living room is modernly furnished and has an exit to a terrace overlooking the greenery. Living room is in connection with a fully equipped kitchen and dining area with large dining table. Sleeping block consists of two bedrooms, both equipped with double beds and have exits to their own terraces with a view toward the inner building yard. There is one more room at disposal in the apartment, it is placed between the living room and sleeping block and can be used as a study room or as an additional bedroom. The apartment has two bathrooms, one equipped with a shower cabin, while the other has a hidromassage bathtub. The apartment is abundant with light and very spacious, while bright shades, which dominate throughout the interior contribute to the freshness of space. It is suitable for families. There is a garage in the building's basement, with a garage space available