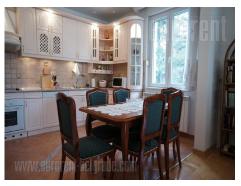

Excellent apartment placed in residential part of the city in Dedinje, in near vicinity to Beli dvor ( White Palace). Quiet street, at only about 20 minute driving distance from the city center and just a few minute walking distance from the nearest public transport stop. The apartment is housed on the first floor of a smaller, new two story building, surrounded with greenery. It has three side orientation. From the entrance one can access a hallway which connects rooms in the apartment. Spacious, comfortable living room is modernly furnished and has an exit to a terrace overlooking the greenery. Living room is in connection with a fully equipped kitchen and dining area with large dining table. Sleeping block consists of two bedrooms, both equipped with double beds and have exits to their own terraces with a view toward the inner building yard. There is one more room at disposal in the apartment, it is placed between the living room and sleeping block and can be used as a study room or as an additional bedroom. The apartment has two bathrooms, one equipped with a shower cabin, while the other has a hidromassage bathtub. The apartment is abundant with light and very spacious, while bright shades, which dominate throughout the interior contribute to the freshness of space. It is suitable for families. There is a garage in the building's basement, with a garage space available