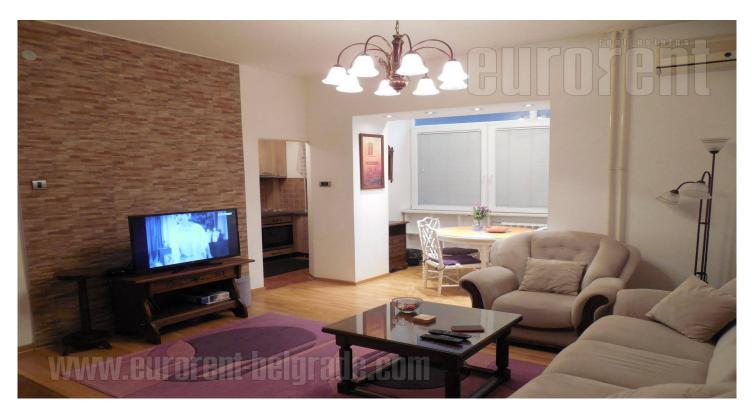

Very attractive apartment located in the city center, near pedestrian zone Knez Mihailova Street, Republic Square and the Kalemegdan fortress. Beautiful location for life, in the center of city events, with numerous commercial content at hand reach. The apartment is two-side oriented, housed in older, well-maintained building. The apartment is fully renovated and equipped with furniture in modern-classic style. There is a living room with a small dining room and kitchen equipped with built-in appliances. One bedroom has king size bed while the other is equipped with two single beds. The apartment has several closets. There is a toilet and bathroom with shower cabin at disposal.