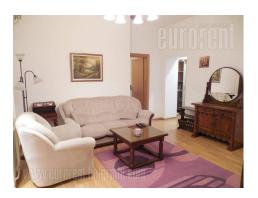

Very attractive apartment located in the city center, near pedestrian zone Knez Mihailova Street, Republic Square and the Kalemegdan fortress. Beautiful location for life, in the center of city events, with numerous commercial content at hand reach. The apartment is two-side oriented, housed in older, well-maintained building. The apartment is fully renovated and equipped with furniture in modern-classic style. There is a living room with a small dining room and kitchen equipped with built-in appliances. One bedroom has king size bed while the other is equipped with two single beds. The apartment has several closets. There is a toilet and bathroom with shower cabin at disposal.