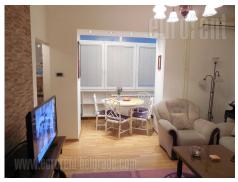

Very attractive apartment located in the city center, near pedestrian zone Knez Mihailova Street, Republic Square and the Kalemegdan fortress. Beautiful location for life, in the center of city events, with numerous commercial content at hand reach. The apartment is two-side oriented, housed in older, well-maintained building. The apartment is fully renovated and equipped with furniture in modern-classic style. There is a living room with a small dining room and kitchen equipped with built-in appliances. One bedroom has king size bed while the other is equipped with two single beds. The apartment has several closets. There is a toilet and bathroom with shower cabin at disposal.