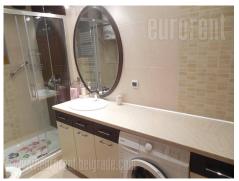

Very attractive apartment located in the city center, near pedestrian zone Knez Mihailova Street, Republic Square and the Kalemegdan fortress. Beautiful location for life, in the center of city events, with numerous commercial content at hand reach. The apartment is two-side oriented, housed in older, well-maintained building. The apartment is fully renovated and equipped with furniture in modern-classic style. There is a living room with a small dining room and kitchen equipped with built-in appliances. One bedroom has king size bed while the other is equipped with two single beds. The apartment has several closets. There is a toilet and bathroom with shower cabin at disposal.