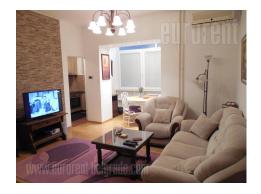

Very attractive apartment located in the city center, near pedestrian zone Knez Mihailova Street, Republic Square and the Kalemegdan fortress. Beautiful location for life, in the center of city events, with numerous commercial content at hand reach. The apartment is two-side oriented, housed in older, well-maintained building. The apartment is fully renovated and equipped with furniture in modern-classic style. There is a living room with a small dining room and kitchen equipped with built-in appliances. One bedroom has king size bed while the other is equipped with two single beds. The apartment has several closets. There is a toilet and bathroom with shower cabin at disposal.