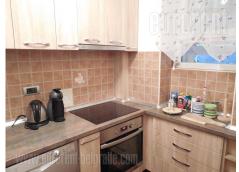

Very attractive apartment located in the city center, near pedestrian zone Knez Mihailova Street, Republic Square and the Kalemegdan fortress. Beautiful location for life, in the center of city events, with numerous commercial content at hand reach. The apartment is two-side oriented, housed in older, well-maintained building. The apartment is fully renovated and equipped with furniture in modern-classic style. There is a living room with a small dining room and kitchen equipped with built-in appliances. One bedroom has king size bed while the other is equipped with two single beds. The apartment has several closets. There is a toilet and bathroom with shower cabin at disposal.