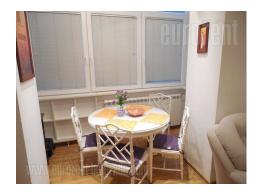

Very attractive apartment located in the city center, near pedestrian zone Knez Mihailova Street, Republic Square and the Kalemegdan fortress. Beautiful location for life, in the center of city events, with numerous commercial content at hand reach. The apartment is two-side oriented, housed in older, well-maintained building. The apartment is fully renovated and equipped with furniture in modern-classic style. There is a living room with a small dining room and kitchen equipped with built-in appliances. One bedroom has king size bed while the other is equipped with two single beds. The apartment has several closets. There is a toilet and bathroom with shower cabin at disposal.