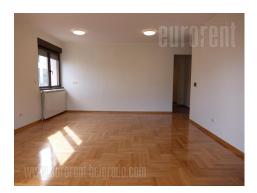

The apartment is in the newly built part of Dedinje, between Beli dvor (White Castle) and Orthopedic hospital. Nice residential zone about ten minute driving distance from the city center. The apartment is housed in a relatively new building with only several apartments, a backyard, underground garage and an elevator. It is housed on the first out of two floors, and it consists of two apartments merged together so it has two entrances and possibility for two kitchens and three bathrooms. Painted, polished parquet, abundant with natural light and spacious. It features six rooms, a separated, fully equipped kitchen, two bathrooms with bathtubs, guest restroom a pantry or laundry room, as well as two terraces. There are two garage spaces at both for family tenants' disposal. This space is suitable life