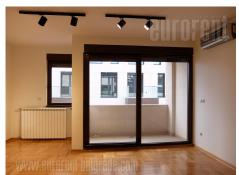

The apartment is in the newly built part of Dedinje, between Beli dvor (White Castle) and Orthopedic hospital. Nice residential zone about ten minute driving distance from the city center. The apartment is housed in a relatively new building with only several apartments, a backyard, underground garage and an elevator. It is housed on the first out of two floors, and it consists of two apartments merged together so it has two entrances and possibility for two kitchens and three bathrooms. Painted, polished parquet, abundant with natural light and spacious. It features six rooms, a separated, fully equipped kitchen, two bathrooms with bathtubs, guest restroom a pantry or laundry room, as well as two terraces. There are two garage spaces at both for family tenants' disposal. This space is suitable life