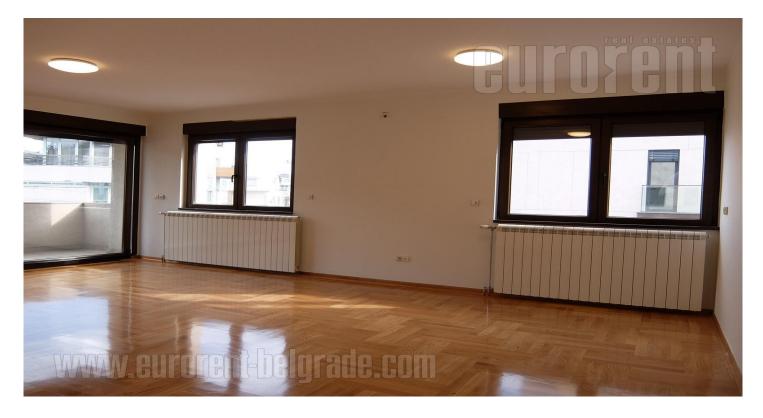

The apartment is in the newly built part of Dedinje, between Beli dvor (White Castle) and Orthopedic hospital. Nice residential zone about ten minute driving distance from the city center. The apartment is housed in a relatively new building with only several apartments, a backyard, underground garage and an elevator. It is housed on the first out of two floors, and it consists of two apartments merged together so it has two entrances and possibility for two kitchens and three bathrooms. Painted, polished parquet, abundant with natural light and spacious. It features six rooms, a separated, fully equipped kitchen, two bathrooms with bathtubs, guest restroom a pantry or laundry room, as well as two terraces. There are two garage spaces at both for family tenants' disposal. This space is suitable life