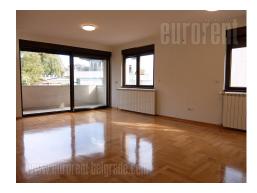

The apartment is in the newly built part of Dedinje, between Beli dvor (White Castle) and Orthopedic hospital. Nice residential zone about ten minute driving distance from the city center. The apartment is housed in a relatively new building with only several apartments, a backyard, underground garage and an elevator. It is housed on the first out of two floors, and it consists of two apartments merged together so it has two entrances and possibility for two kitchens and three bathrooms. Painted, polished parquet, abundant with natural light and spacious. It features six rooms, a separated, fully equipped kitchen, two bathrooms with bathtubs, guest restroom a pantry or laundry room, as well as two terraces. There are two garage spaces at both for family tenants' disposal. This space is suitable life