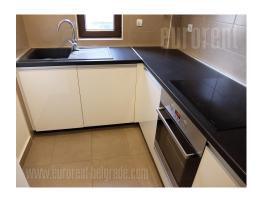

The apartment is in the newly built part of Dedinje, between Beli dvor (White Castle) and Orthopedic hospital. Nice residential zone about ten minute driving distance from the city center. The apartment is housed in a relatively new building with only several apartments, a backyard, underground garage and an elevator. It is housed on the first out of two floors, and it consists of two apartments merged together so it has two entrances and possibility for two kitchens and three bathrooms. Painted, polished parquet, abundant with natural light and spacious. It features six rooms, a separated, fully equipped kitchen, two bathrooms with bathtubs, guest restroom a pantry or laundry room, as well as two terraces. There are two garage spaces at both for family tenants' disposal. This space is suitable life