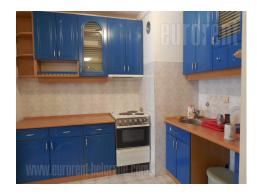

Spacious apartment placed in the very center of the city, in near vicinity of Studentski park, within a few minute walking distance from Knez Mihailova Street. Excellent and quick connection to different parts of the city, as well as walking distance to necessary everyday contents, makes this location very convenient to live on. Newly built, well maintained building with an elevator. The apartment is housed on the fifth floor and has functional structure. It consists of a living room, three bedrooms, a separated dining room, a kitchen, a bathroom with a bathtub, as well as a separated restroom. The apartment also exits to a spacious glassed in terrace. It is suitable for an office space, for different business activities.