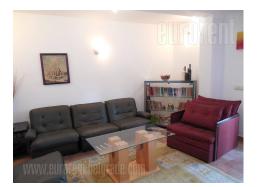

Apartment located in a quiet street in Zvezdara area. It is housed on the ground floor of a well maintained house, with nicely arranged yard. In near vicinity there is Olimp sports centre as well as Zvezdara forest. Busy boulevard, with a lot of commercial contents connects this location with many parts of the city. The apartment consists of a spacious living room, with an exit to a yard. Fully equipped kitchen has a dinig area, with dining table. Sleeping block consists of two bedrooms, one of which is equipped with a double bed and closets and has an exit to a terrace and the yard. Second bedroom has two couches and a built in closet. Bathroom is equipped with a bathtub. Next to it there is a smaller utility room. The apartment has floor heating. It is suitable for families with children.