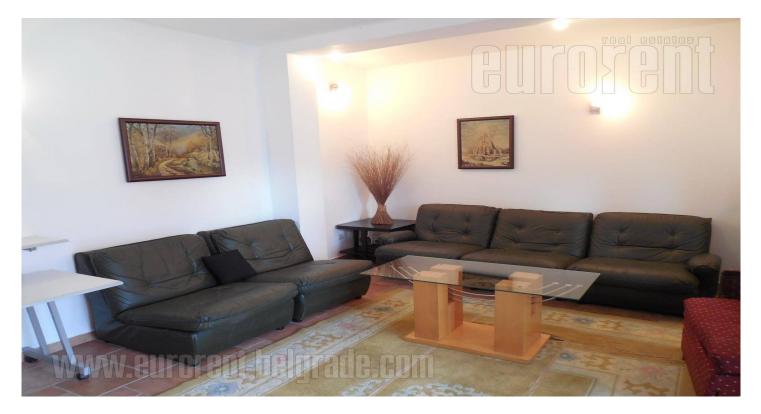

Apartment located in a quiet street in Zvezdara area. It is housed on the ground floor of a well maintained house, with nicely arranged yard. In near vicinity there is Olimp sports centre as well as Zvezdara forest. Busy boulevard, with a lot of commercial contents connects this location with many parts of the city. The apartment consists of a spacious living room, with an exit to a yard. Fully equipped kitchen has a dinig area, with dining table. Sleeping block consists of two bedrooms, one of which is equipped with a double bed and closets and has an exit to a terrace and the yard. Second bedroom has two couches and a built in closet. Bathroom is equipped with a bathtub. Next to it there is a smaller utility room. The apartment has floor heating. It is suitable for families with children.