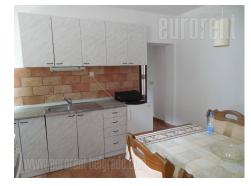

Apartment located in a quiet street in Zvezdara area. It is housed on the ground floor of a well maintained house, with nicely arranged yard. In near vicinity there is Olimp sports centre as well as Zvezdara forest. Busy boulevard, with a lot of commercial contents connects this location with many parts of the city. The apartment consists of a spacious living room, with an exit to a yard. Fully equipped kitchen has a dinig area, with dining table. Sleeping block consists of two bedrooms, one of which is equipped with a double bed and closets and has an exit to a terrace and the yard. Second bedroom has two couches and a built in closet. Bathroom is equipped with a bathtub. Next to it there is a smaller utility room. The apartment has floor heating. It is suitable for families with children.