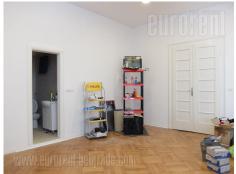

The premise near the Hram svetog Save (St. Sava Temple) on excellent position which is easily and quickly reached from all parts of the city. Plenty of commercial content make this location suitable for variety of business activities. The office space spread over three levels while two of them are for rent - basement level and ground floor. Each level occupies 125 m<sup>2</sup>. Ground floor consists of five offices of different size, kitchen and toilet, with ceiling height of over 3m. Four offices, kitchenette and toilet are at disposal in basement level. Parking is placed in front of the business premise while four parking spaces are reserved for future tenant. Suitable for variety of business activities.