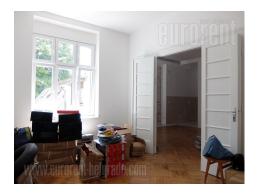

The premise near the Hram svetog Save (St. Sava Temple) on excellent position which is easily and quickly reached from all parts of the city. Plenty of commercial content make this location suitable for variety of business activities. The office space spread over three levels while two of them are for rent - basement level and ground floor. Each level occupies 125 m<sup>2</sup>. Ground floor consists of five offices of different size, kitchen and toilet, with ceiling height of over 3m. Four offices, kitchenette and toilet are at disposal in basement level. Parking is placed in front of the business premise while four parking spaces are reserved for future tenant. Suitable for variety of business activities.