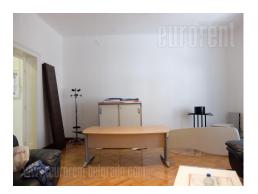

The premise near the Hram svetog Save (St. Sava Temple) on excellent position which is easily and quickly reached from all parts of the city. Plenty of commercial content make this location suitable for variety of business activities. The office space spread over three levels while two of them are for rent - basement level and ground floor. Each level occupies 125 m<sup>2</sup>. Ground floor consists of five offices of different size, kitchen and toilet, with ceiling height of over 3m. Four offices, kitchenette and toilet are at disposal in basement level. Parking is placed in front of the business premise while four parking spaces are reserved for future tenant. Suitable for variety of business activities.