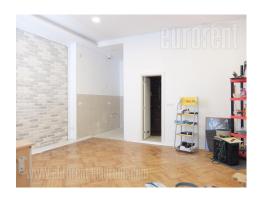

The premise near the Hram svetog Save (St. Sava Temple) on excellent position which is easily and quickly reached from all parts of the city. Plenty of commercial content make this location suitable for variety of business activities. The office space spread over three levels while two of them are for rent - basement level and ground floor. Each level occupies 125 m<sup>2</sup>. Ground floor consists of five offices of different size, kitchen and toilet, with ceiling height of over 3m. Four offices, kitchenette and toilet are at disposal in basement level. Parking is placed in front of the business premise while four parking spaces are reserved for future tenant. Suitable for variety of business activities.