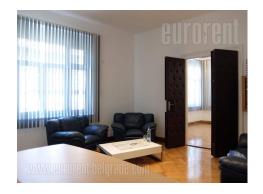

The premise near the Hram svetog Save (St. Sava Temple) on excellent position which is easily and quickly reached from all parts of the city. Plenty of commercial content make this location suitable for variety of business activities. The office space spread over three levels while two of them are for rent - basement level and ground floor. Each level occupies 125 m<sup>2</sup>. Ground floor consists of five offices of different size, kitchen and toilet, with ceiling height of over 3m. Four offices, kitchenette and toilet are at disposal in basement level. Parking is placed in front of the business premise while four parking spaces are reserved for future tenant. Suitable for variety of business activities.