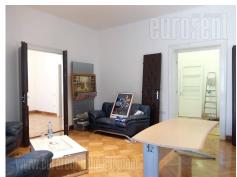

The premise near the Hram svetog Save (St. Sava Temple) on excellent position which is easily and quickly reached from all parts of the city. Plenty of commercial content make this location suitable for variety of business activities. The office space spread over three levels while two of them are for rent - basement level and ground floor. Each level occupies 125 m<sup>2</sup>. Ground floor consists of five offices of different size, kitchen and toilet, with ceiling height of over 3m. Four offices, kitchenette and toilet are at disposal in basement level. Parking is placed in front of the business premise while four parking spaces are reserved for future tenant. Suitable for variety of business activities.