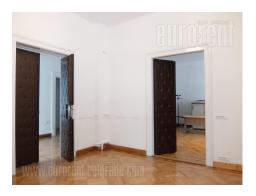

The premise near the Hram svetog Save (St. Sava Temple) on excellent position which is easily and quickly reached from all parts of the city. Plenty of commercial content make this location suitable for variety of business activities. The office space spread over three levels while two of them are for rent - basement level and ground floor. Each level occupies 125 m<sup>2</sup>. Ground floor consists of five offices of different size, kitchen and toilet, with ceiling height of over 3m. Four offices, kitchenette and toilet are at disposal in basement level. Parking is placed in front of the business premise while four parking spaces are reserved for future tenant. Suitable for variety of business activities.