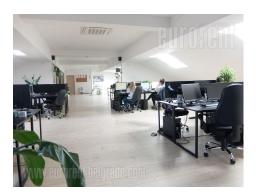

Business premises placed in a prewar, office building on an excellent location, in a busy boulevard, close to Belgrade Fair. Well maintained building with a security service and a reception desk at the ground floor entrance. Excellent traffic connection to all parts of the city and the highway, both by private or public transportation. Space is situated in building's loft. It consists of an open space, which could additionally be divided into several offices. Building has it's own parking lot and a restaurant in the Suitable different business ground floor. for activities.