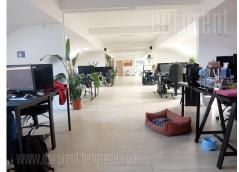

Business premises placed in a prewar, office building on an excellent location, in a busy boulevard, close to Belgrade Fair. Well maintained building with a security service and a reception desk at the ground floor entrance. Excellent traffic connection to all parts of the city and the highway, both by private or public transportation. Space is situated in building's loft. It consists of an open space, which could additionally be divided into several offices. Building has it's own parking lot and a restaurant in the Suitable different business ground floor. for activities.