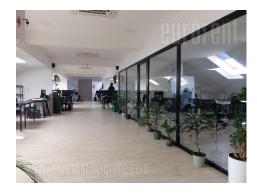

Business premises placed in a prewar, office building on an excellent location, in a busy boulevard, close to Belgrade Fair. Well maintained building with a security service and a reception desk at the ground floor entrance. Excellent traffic connection to all parts of the city and the highway, both by private or public transportation. Space is situated in building's loft. It consists of an open space, which could additionally be divided into several offices. Building has it's own parking lot and a restaurant in the Suitable different business ground floor. for activities.