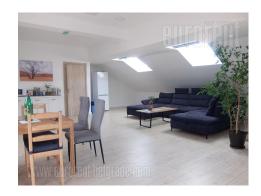

Business premises placed in a prewar, office building on an excellent location, in a busy boulevard, close to Belgrade Fair. Well maintained building with a security service and a reception desk at the ground floor entrance. Excellent traffic connection to all parts of the city and the highway, both by private or public transportation. Space is situated in building's loft. It consists of an open space, which could additionally be divided into several offices. Building has it's own parking lot and a restaurant in the Suitable different business ground floor. for activities.