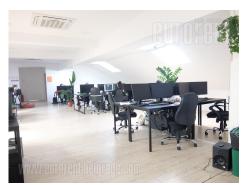

Business premises placed in a prewar, office building on an excellent location, in a busy boulevard, close to Belgrade Fair. Well maintained building with a security service and a reception desk at the ground floor entrance. Excellent traffic connection to all parts of the city and the highway, both by private or public transportation. Space is situated in building's loft. It consists of an open space, which could additionally be divided into several offices. Building has it's own parking lot and a restaurant in the Suitable different business ground floor. for activities.