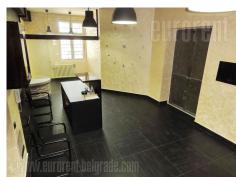

Business premises placed in a prewar, office building on an excellent location, in a busy boulevard, close to Belgrade Fair. Well maintained building with a security service and a reception desk at the ground floor entrance. Excellent traffic connection to all parts of the city and the highway, both by private or public transportation. Space is situated in building's loft. It consists of an open space, which could additionally be divided into several offices. Building has it's own parking lot and a restaurant in the Suitable different business ground floor. for activities.