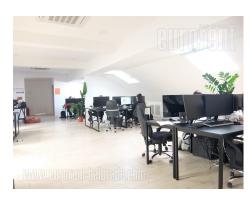

Business premises placed in a prewar, office building on an excellent location, in a busy boulevard, close to Belgrade Fair. Well maintained building with a security service and a reception desk at the ground floor entrance. Excellent traffic connection to all parts of the city and the highway, both by private or public transportation. Space is situated in building's loft. It consists of an open space, which could additionally be divided into several offices. Building has it's own parking lot and a restaurant in the Suitable different business ground floor. for activities.