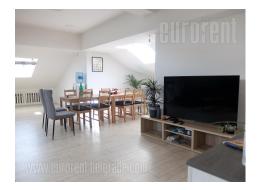

Business premises placed in a prewar, office building on an excellent location, in a busy boulevard, close to Belgrade Fair. Well maintained building with a security service and a reception desk at the ground floor entrance. Excellent traffic connection to all parts of the city and the highway, both by private or public transportation. Space is situated in building's loft. It consists of an open space, which could additionally be divided into several offices. Building has it's own parking lot and a restaurant in the Suitable different business ground floor. for activities.