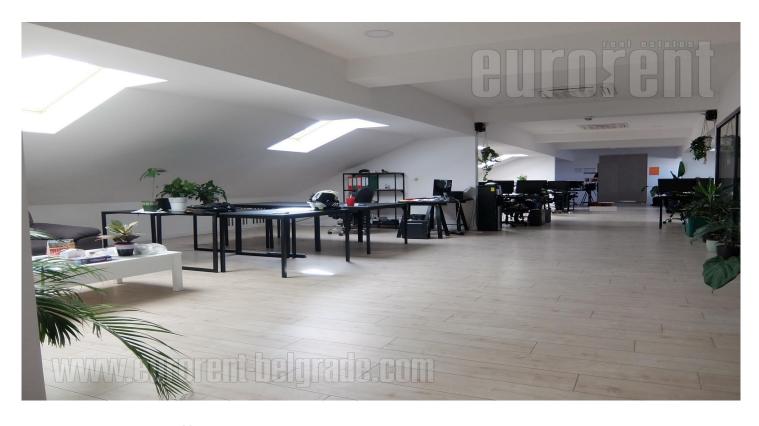

Business premises placed in a prewar, office building on an excellent location, in a busy boulevard, close to Belgrade Fair. Well maintained building with a security service and a reception desk at the ground floor entrance. Excellent traffic connection to all parts of the city and the highway, both by private or public transportation. Space is situated in building's loft. It consists of an open space, which could additionally be divided into several offices. Building has it's own parking lot and a restaurant in the Suitable different business ground floor. for activities.