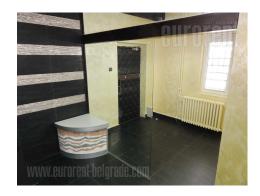

Business premises placed in a prewar, office building on an excellent location, in a busy boulevard, close to Belgrade Fair. Well maintained building with a security service and a reception desk at the ground floor entrance. Excellent traffic connection to all parts of the city and the highway, both by private or public transportation. Space is situated in building's loft. It consists of an open space, which could additionally be divided into several offices. Building has it's own parking lot and a restaurant in the Suitable different business ground floor. for activities.