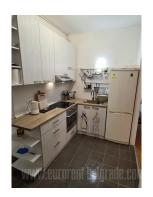

Excellent apartment located in the city center, in the vicinity of Politika building and within only a few minute walking distance from Republic square. Equipped with classical furniture, has air-conditioning. It features one bedroom. Living room is connected to dining area. Suitable for one person or a couple.