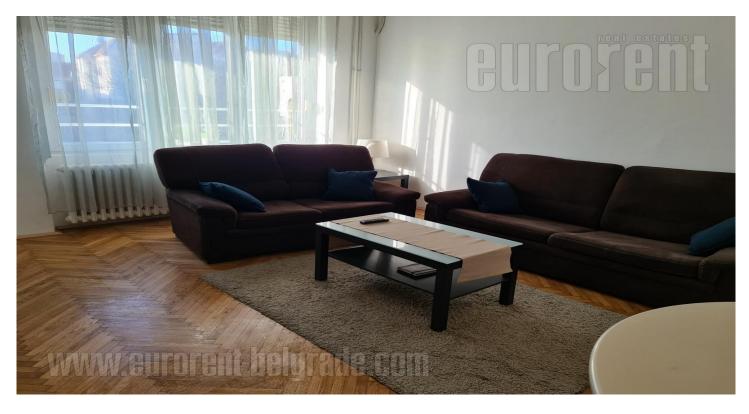

Excellent apartment located in the city center, in the vicinity of Politika building and within only a few minute walking distance from Republic square. Equipped with classical furniture, has air-conditioning. It features one bedroom. Living room is connected to dining area. Suitable for one person or a couple.