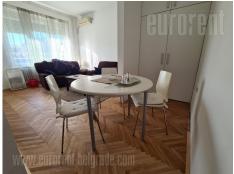

Excellent apartment located in the city center, in the vicinity of Politika building and within only a few minute walking distance from Republic square. Equipped with classical furniture, has air-conditioning. It features one bedroom. Living room is connected to dining area. Suitable for one person or a couple.