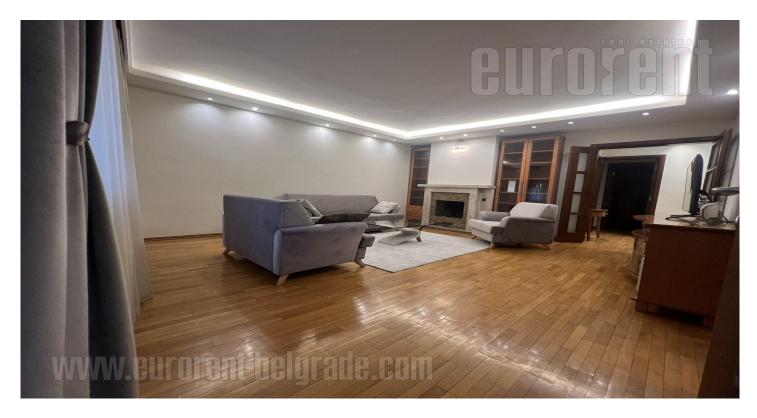

## #37335, Rent - Apartment, Belgrade, DORĆOL

Nice apartment placed in the very city center close to Student's park and at walking distance from Knez Mihailova street. Excellent and quick connection is provided towards all parts of the city, and variety of necessary content for nice life makes this location desirable. The building is relatively new with an elevator and parking space in the underground level. This apartment with functional layout is housed on the fifth floor. It consists of living room, kitchen with dining room, two bedrooms, bathroom with bathtub, toilet and a terrace. Living room is equipped with a fireplace. Bedroom is furnished with king size bed and closets. The apartment is furnished in modern, modest manner and has everything for comfortable life. Suitable for a single person or a couple.