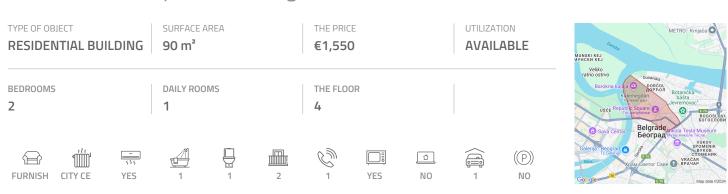

## #37335, Rent - Apartment, Belgrade, DORĆOL

Nice apartment placed in the very city center close to Student's park and at walking distance from Knez Mihailova street. Excellent and quick connection is provided towards all parts of the city, and variety of necessary content for nice life makes this location desirable. The building is relatively new with an elevator and parking space in the underground level. This apartment with functional layout is housed on the fifth floor. It consists of living room, kitchen with dining room, two bedrooms, bathroom with bathtub, toilet and a terrace. Living room is equipped with a fireplace. Bedroom is furnished with king size bed and closets. The apartment is furnished in modern, modest manner and has everything for comfortable life. Suitable for a single person or a couple.