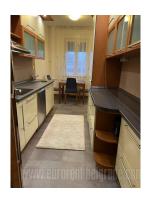

## #37335, Rent - Apartment, Belgrade, DORĆOL

Nice apartment placed in the very city center close to Student's park and at walking distance from Knez Mihailova street. Excellent and quick connection is provided towards all parts of the city, and variety of necessary content for nice life makes this location desirable. The building is relatively new with an elevator and parking space in the underground level. This apartment with functional layout is housed on the fifth floor. It consists of living room, kitchen with dining room, two bedrooms, bathroom with bathtub, toilet and a terrace. Living room is equipped with a fireplace. Bedroom is furnished with king size bed and closets. The apartment is furnished in modern, modest manner and has everything for comfortable life. Suitable for a single person or a couple.