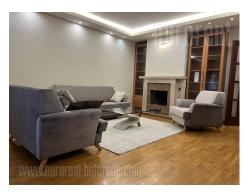

## #37335, Rent - Apartment, Belgrade, DORĆOL

Nice apartment placed in the very city center close to Student's park and at walking distance from Knez Mihailova street. Excellent and quick connection is provided towards all parts of the city, and variety of necessary content for nice life makes this location desirable. The building is relatively new with an elevator and parking space in the underground level. This apartment with functional layout is housed on the fifth floor. It consists of living room, kitchen with dining room, two bedrooms, bathroom with bathtub, toilet and a terrace. Living room is equipped with a fireplace. Bedroom is furnished with king size bed and closets. The apartment is furnished in modern, modest manner and has everything for comfortable life. Suitable for a single person or a couple.