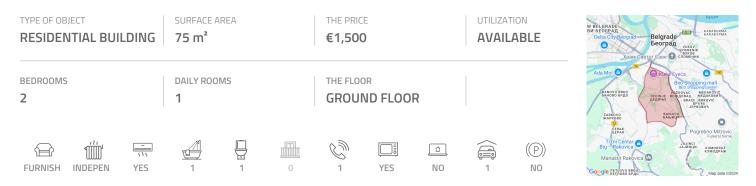

## #37712, Rent - Apartment, Belgrade, DEDINJE

An apartment placed in Dedinje area close to roundabout, numerous public transportation lines, banks, shops an restaurants. Children's park is also in the neighbourhood. The apartment in newer building with scurity guard and video surveillance. It is housed in the ground floor and abundant with natural light. It consists of large living room interconnected with kitchen and dining room and has an exit to a terrace/ yard which occupies 33 m<sup>2</sup>. One of bedrooms has king size bed while the other one has single bed. Bathroom with shower cabin, and toilet are part of this apartment as well. The apartment is completely furnished with classical pieces of furniture in warm lolor shades and wooden details making it extremely comfortable. One parking place in the garage is at disposal, suitable for large vehicle.