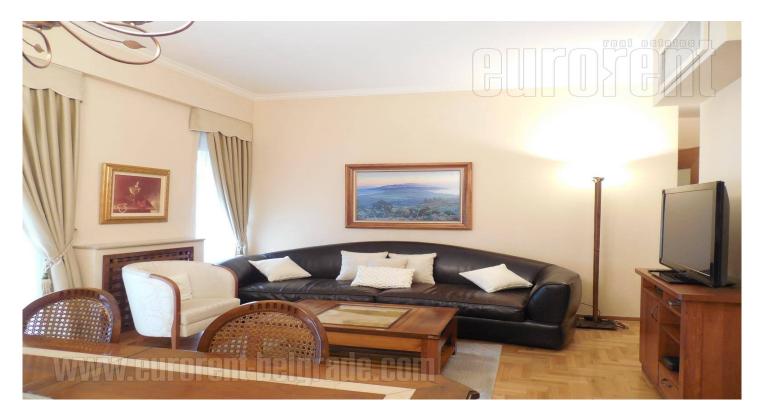

## #37712, Rent - Apartment, Belgrade, DEDINJE

An apartment placed in Dedinje area close to roundabout, numerous public transportation lines, banks, shops an restaurants. Children's park is also in the neighbourhood. The apartment in newer building with scurity guard and video surveillance. It is housed in the ground floor and abundant with natural light. It consists of large living room interconnected with kitchen and dining room and has an exit to a terrace/ yard which occupies 33 m<sup>2</sup>. One of bedrooms has king size bed while the other one has single bed. Bathroom with shower cabin, and toilet are part of this apartment as well. The apartment is completely furnished with classical pieces of furniture in warm lolor shades and wooden details making it extremely comfortable. One parking place in the garage is at disposal, suitable for large vehicle.