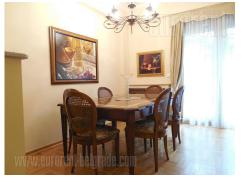

## #37712, Rent - Apartment, Belgrade, DEDINJE

An apartment placed in Dedinje area close to roundabout, numerous public transportation lines, banks, shops an restaurants. Children's park is also in the neighbourhood. The apartment in newer building with scurity guard and video surveillance. It is housed in the ground floor and abundant with natural light. It consists of large living room interconnected with kitchen and dining room and has an exit to a terrace/ yard which occupies 33 m<sup>2</sup>. One of bedrooms has king size bed while the other one has single bed. Bathroom with shower cabin, and toilet are part of this apartment as well. The apartment is completely furnished with classical pieces of furniture in warm lolor shades and wooden details making it extremely comfortable. One parking place in the garage is at disposal, suitable for large vehicle.