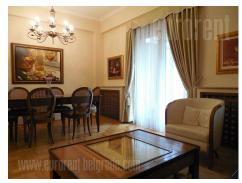

## #37712, Rent - Apartment, Belgrade, DEDINJE

An apartment placed in Dedinje area close to roundabout, numerous public transportation lines, banks, shops an restaurants. Children's park is also in the neighbourhood. The apartment in newer building with scurity guard and video surveillance. It is housed in the ground floor and abundant with natural light. It consists of large living room interconnected with kitchen and dining room and has an exit to a terrace/ yard which occupies 33 m<sup>2</sup>. One of bedrooms has king size bed while the other one has single bed. Bathroom with shower cabin, and toilet are part of this apartment as well. The apartment is completely furnished with classical pieces of furniture in warm lolor shades and wooden details making it extremely comfortable. One parking place in the garage is at disposal, suitable for large vehicle.