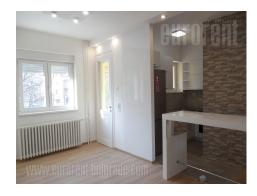

Attractive apartment in a quiet part of residential Dedinje zone, in near vicinity of a roundabout, as well as public transportation stops, banks, shops and restaurants. The apartment is housed on the second floor of a smaller building, surrounded with greenery, across the street from a park. Fully renovated. It is currently empty but it could be furnished as well, depending on the need. From the entrance one can access a comfortable, bright living room, connected to dining area and a kitchen. Kitchen is fully equipped with built in appliances. This area has an exit to a terrace overlooking the park. Two more rooms are at disposal, one also with an exit to a terrace. Terrace holds one smaller pantry, suitable for storage. Bathroom has a shower cabin. Spacious apartment, suitable for a family or a quiet business activities.