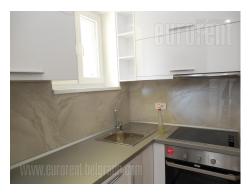

Attractive apartment in a quiet part of residential Dedinje zone, in near vicinity of a roundabout, as well as public transportation stops, banks, shops and restaurants. The apartment is housed on the second floor of a smaller building, surrounded with greenery, across the street from a park. Fully renovated. It is currently empty but it could be furnished as well, depending on the need. From the entrance one can access a comfortable, bright living room, connected to dining area and a kitchen. Kitchen is fully equipped with built in appliances. This area has an exit to a terrace overlooking the park. Two more rooms are at disposal, one also with an exit to a terrace. Terrace holds one smaller pantry, suitable for storage. Bathroom has a shower cabin. Spacious apartment, suitable for a family or a quiet business activities.