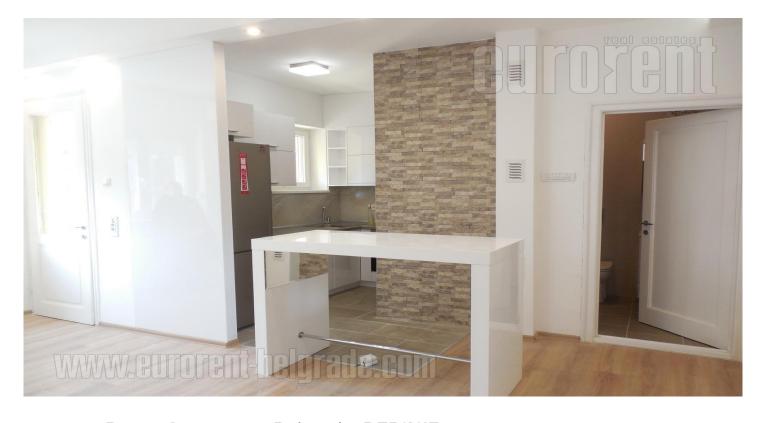

Attractive apartment in a quiet part of residential Dedinje zone, in near vicinity of a roundabout, as well as public transportation stops, banks, shops and restaurants. The apartment is housed on the second floor of a smaller building, surrounded with greenery, across the street from a park. Fully renovated. It is currently empty but it could be furnished as well, depending on the need. From the entrance one can access a comfortable, bright living room, connected to dining area and a kitchen. Kitchen is fully equipped with built in appliances. This area has an exit to a terrace overlooking the park. Two more rooms are at disposal, one also with an exit to a terrace. Terrace holds one smaller pantry, suitable for storage. Bathroom has a shower cabin. Spacious apartment, suitable for a family or a quiet business activities.