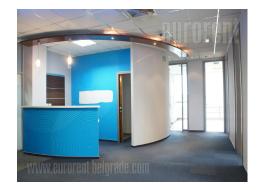

"A class" office building in commercial zone of New Belgrade, on busy boulevard. It is close vicinity to Palata Srbija (government building), Arena (sport and musical hall), Mercator center (shopping mall), numerous bus stops and with good traffic link to highway. Close to the building is parking lot, where one can rent several parking spots with good price. Office premises is fully renovated. It consists out of large reception area, eight offices, conference room, server room, fully equipped kitchen and two restrooms. It has all necessary installation and technical support so it fulfills conditions of modern doing business. Building has security service for 24/7, garage space on -1 level and reception desk. Excellent address for doing different kind of business activities.