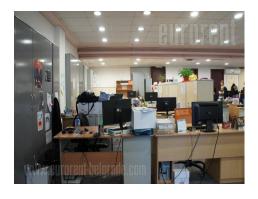

Office space on excellent location on New Belgrade, close to Hyatt hotel, Crown plaza hotel, Sava centar congress center as well as Delta Holding and Savograd office buildings. Easy accessible from all parts of town through busy large streets, highway and Brankov most (bridge). Close to the building is public parking. Premise is housed on ground floor of building and it consists out of large open space well organized for team work, six offices, kitchenette and server room. Easy partition walls (aluminum and glass) can be removed, so the structure can be adjust to the needs of future tenant. Equipment includes halogen lights, electronic and internet network, central system of cooling and heating. Building has garage space on -1 level, security service, reception for 24/7, fitness center and large conference hall with 100 seats.