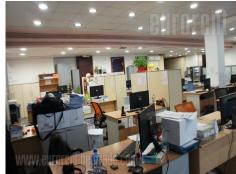

Office space on excellent location on New Belgrade, close to Hyatt hotel, Crown plaza hotel, Sava centar congress center as well as Delta Holding and Savograd office buildings. Easy accessible from all parts of town through busy large streets, highway and Brankov most (bridge). Close to the building is public parking. Premise is housed on ground floor of building and it consists out of large open space well organized for team work, six offices, kitchenette and server room. Easy partition walls (aluminum and glass) can be removed, so the structure can be adjust to the needs of future tenant. Equipment includes halogen lights, electronic and internet network, central system of cooling and heating. Building has garage space on -1 level, security service, reception for 24/7, fitness center and large conference hall with 100 seats.