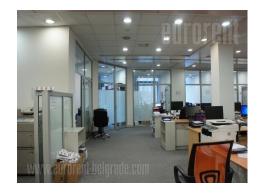

Office space on excellent location on New Belgrade, close to Hyatt hotel, Crown plaza hotel, Sava centar congress center as well as Delta Holding and Savograd office buildings. Easy accessible from all parts of town through busy large streets, highway and Brankov most (bridge). Close to the building is public parking. Premise is housed on ground floor of building and it consists out of large open space well organized for team work, six offices, kitchenette and server room. Easy partition walls (aluminum and glass) can be removed, so the structure can be adjust to the needs of future tenant. Equipment includes halogen lights, electronic and internet network, central system of cooling and heating. Building has garage space on -1 level, security service, reception for 24/7, fitness center and large conference hall with 100 seats.