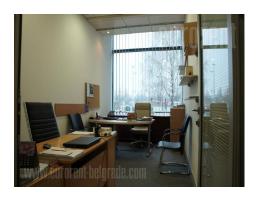

Office space on excellent location on New Belgrade, close to Hyatt hotel, Crown plaza hotel, Sava centar congress center as well as Delta Holding and Savograd office buildings. Easy accessible from all parts of town through busy large streets, highway and Brankov most (bridge). Close to the building is public parking. Premise is housed on ground floor of building and it consists out of large open space well organized for team work, six offices, kitchenette and server room. Easy partition walls (aluminum and glass) can be removed, so the structure can be adjust to the needs of future tenant. Equipment includes halogen lights, electronic and internet network, central system of cooling and heating. Building has garage space on -1 level, security service, reception for 24/7, fitness center and large conference hall with 100 seats.