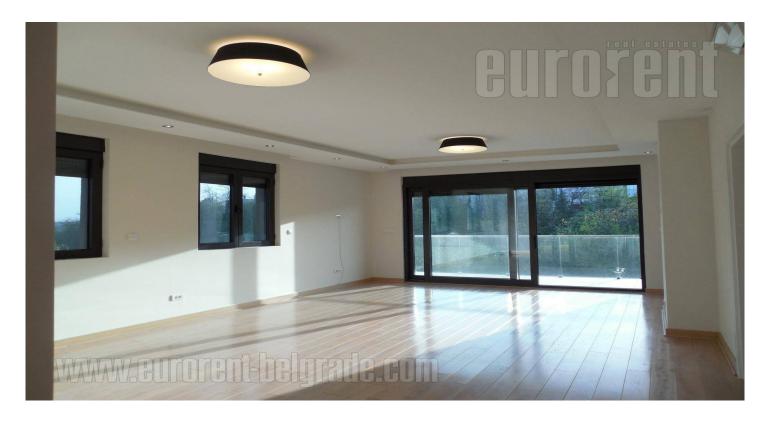

Comfortable and bright apartment in a quiet street on Dedinje, in the relative vicinity of Beli dvor (White Palace). It is placed within a new building with a small number of apartments. The apartment is housed on the second floor and extends to two levels. On the first level there is a large living room with access to the terrace, equipped kitchen, bathroom and two bedrooms, one of which has a smaller gallery. Upper level has one room and bathroom, as well as exit to a spacious terrace, which occupies about 30 m<sup>2</sup>, and provides a beautiful view. The upper level has a separate entrance from the hallway of the building. There is a garage at disposal in the basement of the building. Elevator goes to the garage. The apartment is completely empty, air-conditioned. Suitable for a smaller family.