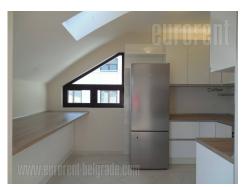

Comfortable and bright apartment in a quiet street on Dedinje, in the relative vicinity of Beli dvor (White Palace). It is placed within a new building with a small number of apartments. The apartment is housed on the second floor and extends to two levels. On the first level there is a large living room with access to the terrace, equipped kitchen, bathroom and two bedrooms, one of which has a smaller gallery. Upper level has one room and bathroom, as well as exit to a spacious terrace, which occupies about 30 m<sup>2</sup>, and provides a beautiful view. The upper level has a separate entrance from the hallway of the building. There is a garage at disposal in the basement of the building. Elevator goes to the garage. The apartment is completely empty, air-conditioned. Suitable for a smaller family.