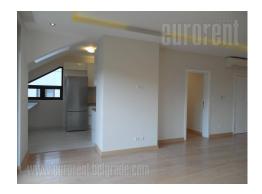

Comfortable and bright apartment in a quiet street on Dedinje, in the relative vicinity of Beli dvor (White Palace). It is placed within a new building with a small number of apartments. The apartment is housed on the second floor and extends to two levels. On the first level there is a large living room with access to the terrace, equipped kitchen, bathroom and two bedrooms, one of which has a smaller gallery. Upper level has one room and bathroom, as well as exit to a spacious terrace, which occupies about 30 m<sup>2</sup>, and provides a beautiful view. The upper level has a separate entrance from the hallway of the building. There is a garage at disposal in the basement of the building. Elevator goes to the garage. The apartment is completely empty, air-conditioned. Suitable for a smaller family.