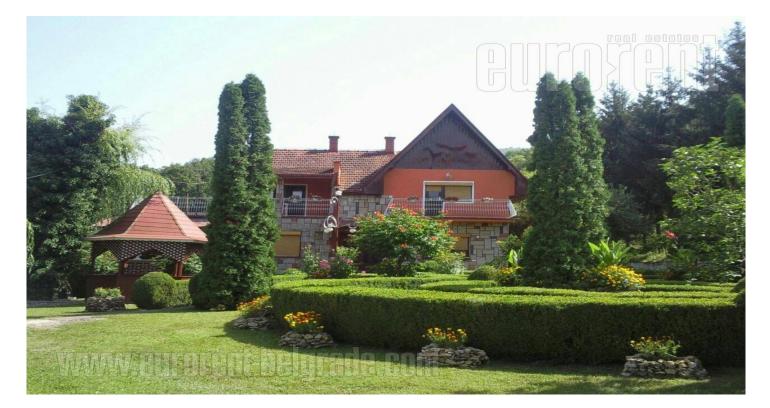

## #38524, Rent - House, Central Serbia, KRALJEVO

| TYPE OF OBJECT |                      |                    | surface area 240 m <sup>2</sup> |  |   | THE PRICE   |    |    | UTILIZATION      |           |
|----------------|----------------------|--------------------|---------------------------------|--|---|-------------|----|----|------------------|-----------|
| DETACHED HOUSE |                      |                    |                                 |  |   | call us     |    |    | AVAILABLE        |           |
| lot (AR)       |                      |                    | BEDROOMS                        |  |   | DAILY ROOMS |    |    | LEVELS           |           |
| <b>30</b>      |                      |                    | 6                               |  |   |             |    |    | PR+I             |           |
|                | المُثْنَّ<br>INDEPEN | <br>\$\$\$\$<br>NO | 2<br>2                          |  | 6 | 1           | NO | NO | <<br>(jii)<br>≥0 | (P))<br>2 |

Rural household in Bogutovacka Banja, within 20 km distance from Kraljevo. The house is fully equipped. Plot occupies 30 acres of land, with an exceptionally decorated yard, where the pool is in front of the house, while an orchard is behind the house. The house consists of two levels which have the same layout. On each floor there is a living room, dining room, kitchen, three bedrooms and a bathroom. One bathroom is with bathtub, and the other with a shower cabin. From each room there is an exit toa terrace. The house is suitable for renting for guests during the season, as well as for dealing with rural tourism. Bogutovacka Banja has a moderate-continental climate and is located at 520 meters above sea level. It is located on the humid slopes of Mount Troglav with untouched environment and mineral water sources.