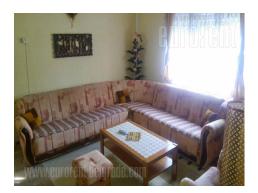

Rural household in Bogutovacka Banja, within 20 km distance from Kraljevo. The house is fully equipped. Plot occupies 30 acres of land, with an exceptionally decorated yard, where the pool is in front of the house, while an orchard is behind the house. The house consists of two levels which have the same layout. On each floor there is a living room, dining room, kitchen, three bedrooms and a bathroom. One bathroom is with bathtub, and the other with a shower cabin. From each room there is an exit toa terrace. The house is suitable for renting for guests during the season, as well as for dealing with rural tourism. Bogutovacka Banja has a moderate-continental climate and is located at 520 meters above sea level. It is located on the humid slopes of Mount Troglav with untouched environment and mineral water sources.