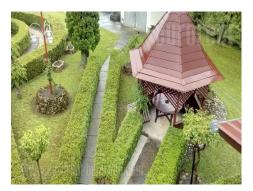

Rural household in Bogutovacka Banja, within 20 km distance from Kraljevo. The house is fully equipped. Plot occupies 30 acres of land, with an exceptionally decorated yard, where the pool is in front of the house, while an orchard is behind the house. The house consists of two levels which have the same layout. On each floor there is a living room, dining room, kitchen, three bedrooms and a bathroom. One bathroom is with bathtub, and the other with a shower cabin. From each room there is an exit toa terrace. The house is suitable for renting for guests during the season, as well as for dealing with rural tourism. Bogutovacka Banja has a moderate-continental climate and is located at 520 meters above sea level. It is located on the humid slopes of Mount Troglav with untouched environment and mineral water sources.