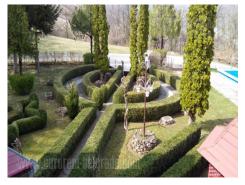

Rural household in Bogutovacka Banja, within 20 km distance from Kraljevo. The house is fully equipped. Plot occupies 30 acres of land, with an exceptionally decorated yard, where the pool is in front of the house, while an orchard is behind the house. The house consists of two levels which have the same layout. On each floor there is a living room, dining room, kitchen, three bedrooms and a bathroom. One bathroom is with bathtub, and the other with a shower cabin. From each room there is an exit toa terrace. The house is suitable for renting for guests during the season, as well as for dealing with rural tourism. Bogutovacka Banja has a moderate-continental climate and is located at 520 meters above sea level. It is located on the humid slopes of Mount Troglav with untouched environment and mineral water sources.