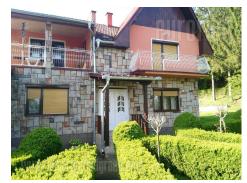

Rural household in Bogutovacka Banja, within 20 km distance from Kraljevo. The house is fully equipped. Plot occupies 30 acres of land, with an exceptionally decorated yard, where the pool is in front of the house, while an orchard is behind the house. The house consists of two levels which have the same layout. On each floor there is a living room, dining room, kitchen, three bedrooms and a bathroom. One bathroom is with bathtub, and the other with a shower cabin. From each room there is an exit toa terrace. The house is suitable for renting for guests during the season, as well as for dealing with rural tourism. Bogutovacka Banja has a moderate-continental climate and is located at 520 meters above sea level. It is located on the humid slopes of Mount Troglav with untouched environment and mineral water sources.