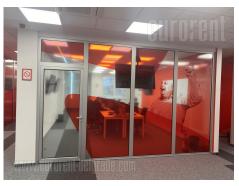

Office space placed within the business complex, located in a commercial zone of New Belgrade, in immediate vicinity of Tosin bunar. This zone is characterized by an excellent infrastructure and easy access to highway. Building has a parking lot with a ramp. It is technically fully equipped according to modern business management demands. Space is situated on the third floor. It has open layout, so it could be divided according to need. There is a server room at disposal, as well as a kitchen and toilets, it exits to two terraces. Space is abundant with natural light. Heating and cooling is conducted through fen coil systems. Several parking spaces are available for the lessee.