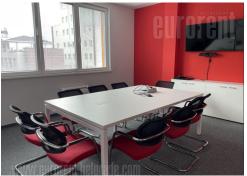

Office space placed within the business complex, located in a commercial zone of New Belgrade, in immediate vicinity of Tosin bunar. This zone is characterized by an excellent infrastructure and easy access to highway. Building has a parking lot with a ramp. It is technically fully equipped according to modern business management demands. Space is situated on the third floor. It has open layout, so it could be divided according to need. There is a server room at disposal, as well as a kitchen and toilets, it exits to two terraces. Space is abundant with natural light. Heating and cooling is conducted through fen coil systems. Several parking spaces are available for the lessee.