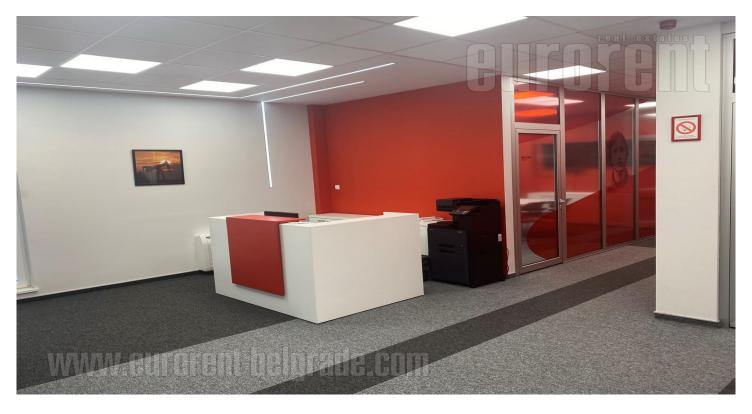

Office space placed within the business complex, located in a commercial zone of New Belgrade, in immediate vicinity of Tosin bunar. This zone is characterized by an excellent infrastructure and easy access to highway. Building has a parking lot with a ramp. It is technically fully equipped according to modern business management demands. Space is situated on the third floor. It has open layout, so it could be divided according to need. There is a server room at disposal, as well as a kitchen and toilets, it exits to two terraces. Space is abundant with natural light. Heating and cooling is conducted through fen coil systems. Several parking spaces are available for the lessee.