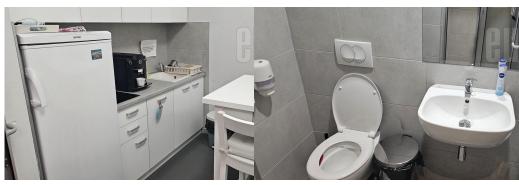

Office space placed within the business complex, located in a commercial zone of New Belgrade, in immediate vicinity of Tosin bunar. This zone is characterized by an excellent infrastructure and easy access to highway. Building has a parking lot with a ramp. It is technically fully equipped according to modern business management demands. Space is situated on the third floor. It has open layout, so it could be divided according to need. There is a server room at disposal, as well as a kitchen and toilets, it exits to two terraces. Space is abundant with natural light. Heating and cooling is conducted through fen coil systems. Several parking spaces are available for the lessee.