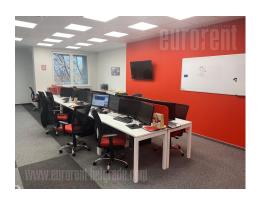

Office space placed within the business complex, located in a commercial zone of New Belgrade, in immediate vicinity of Tosin bunar. This zone is characterized by an excellent infrastructure and easy access to highway. Building has a parking lot with a ramp. It is technically fully equipped according to modern business management demands. Space is situated on the third floor. It has open layout, so it could be divided according to need. There is a server room at disposal, as well as a kitchen and toilets, it exits to two terraces. Space is abundant with natural light. Heating and cooling is conducted through fen coil systems. Several parking spaces are available for the lessee.