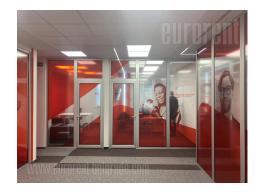

Office space placed within the business complex, located in a commercial zone of New Belgrade, in immediate vicinity of Tosin bunar. This zone is characterized by an excellent infrastructure and easy access to highway. Building has a parking lot with a ramp. It is technically fully equipped according to modern business management demands. Space is situated on the third floor. It has open layout, so it could be divided according to need. There is a server room at disposal, as well as a kitchen and toilets, it exits to two terraces. Space is abundant with natural light. Heating and cooling is conducted through fen coil systems. Several parking spaces are available for the lessee.