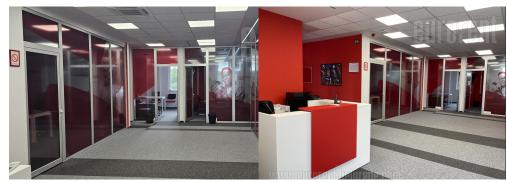

Office space placed within the business complex, located in a commercial zone of New Belgrade, in immediate vicinity of Tosin bunar. This zone is characterized by an excellent infrastructure and easy access to highway. Building has a parking lot with a ramp. It is technically fully equipped according to modern business management demands. Space is situated on the third floor. It has open layout, so it could be divided according to need. There is a server room at disposal, as well as a kitchen and toilets, it exits to two terraces. Space is abundant with natural light. Heating and cooling is conducted through fen coil systems. Several parking spaces are available for the lessee.