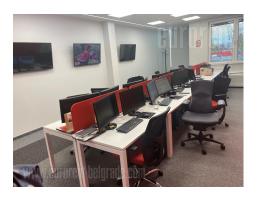

Office space placed within the business complex, located in a commercial zone of New Belgrade, in immediate vicinity of Tosin bunar. This zone is characterized by an excellent infrastructure and easy access to highway. Building has a parking lot with a ramp. It is technically fully equipped according to modern business management demands. Space is situated on the third floor. It has open layout, so it could be divided according to need. There is a server room at disposal, as well as a kitchen and toilets, it exits to two terraces. Space is abundant with natural light. Heating and cooling is conducted through fen coil systems. Several parking spaces are available for the lessee.