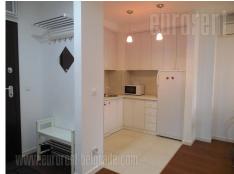

An attractive apartment placed in new settlement A block. Location is at a few minutes walking distance form Delta city, and Belville settlement, and it is very well connected with highway, as well as Dedinje and Senjak area over the Ada bridge. The whole surroundings is beautiful and luxuriously designed with plenty of greenery and maintained parking. Within the complex there is a play ground and in the neighbourhood several stores, coffee shops and nice promenade. The apartment is housed on the first floor, oriented towards the inner side of the complex insulated from traffic noise. It consists of smaller anteroom which leads to open living room interconnected with fully equipped, modern kitchen and has an exit to a nice, comfortable terrace. One bedroom with king size bed and closet is at disposal. Bathroom is with bathtub and all necessary elements. The apartment is completely furnished in modern manner with lots of interesting details. Bright shades are dominant in this modern and cosy ambience which is ideal for people with distinguish taste. In the basement level there is a garage with one parking spot reserved for future tenant. Both garage and the building are secured with video surveillance and security service.