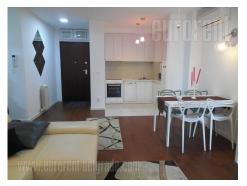

An attractive apartment placed in new settlement A block. Location is at a few minutes walking distance form Delta city, and Belville settlement, and it is very well connected with highway, as well as Dedinje and Senjak area over the Ada bridge. The whole surroundings is beautiful and luxuriously designed with plenty of greenery and maintained parking. Within the complex there is a play ground and in the neighbourhood several stores, coffee shops and nice promenade. The apartment is housed on the first floor, oriented towards the inner side of the complex insulated from traffic noise. It consists of smaller anteroom which leads to open living room interconnected with fully equipped, modern kitchen and has an exit to a nice, comfortable terrace. One bedroom with king size bed and closet is at disposal. Bathroom is with bathtub and all necessary elements. The apartment is completely furnished in modern manner with lots of interesting details. Bright shades are dominant in this modern and cosy ambience which is ideal for people with distinguish taste. In the basement level there is a garage with one parking spot reserved for future tenant. Both garage and the building are secured with video surveillance and security service.