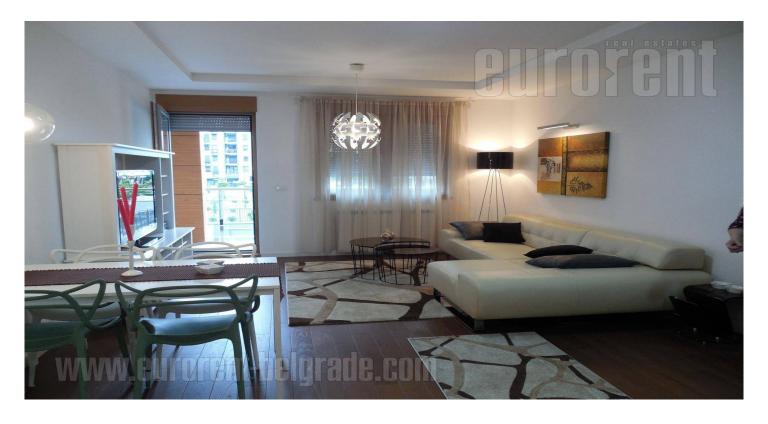

An attractive apartment placed in new settlement A block. Location is at a few minutes walking distance form Delta city, and Belville settlement, and it is very well connected with highway, as well as Dedinje and Senjak area over the Ada bridge. The whole surroundings is beautiful and luxuriously designed with plenty of greenery and maintained parking. Within the complex there is a play ground and in the neighbourhood several stores, coffee shops and nice promenade. The apartment is housed on the first floor, oriented towards the inner side of the complex insulated from traffic noise. It consists of smaller anteroom which leads to open living room interconnected with fully equipped, modern kitchen and has an exit to a nice, comfortable terrace. One bedroom with king size bed and closet is at disposal. Bathroom is with bathtub and all necessary elements. The apartment is completely furnished in modern manner with lots of interesting details. Bright shades are dominant in this modern and cosy ambience which is ideal for people with distinguish taste. In the basement level there is a garage with one parking spot reserved for future tenant. Both garage and the building are secured with video surveillance and security service.