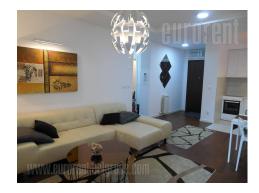

An attractive apartment placed in new settlement A block. Location is at a few minutes walking distance form Delta city, and Belville settlement, and it is very well connected with highway, as well as Dedinje and Senjak area over the Ada bridge. The whole surroundings is beautiful and luxuriously designed with plenty of greenery and maintained parking. Within the complex there is a play ground and in the neighbourhood several stores, coffee shops and nice promenade. The apartment is housed on the first floor, oriented towards the inner side of the complex insulated from traffic noise. It consists of smaller anteroom which leads to open living room interconnected with fully equipped, modern kitchen and has an exit to a nice, comfortable terrace. One bedroom with king size bed and closet is at disposal. Bathroom is with bathtub and all necessary elements. The apartment is completely furnished in modern manner with lots of interesting details. Bright shades are dominant in this modern and cosy ambience which is ideal for people with distinguish taste. In the basement level there is a garage with one parking spot reserved for future tenant. Both garage and the building are secured with video surveillance and security service.