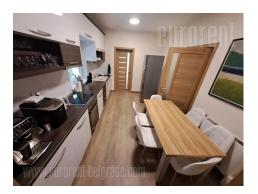

A new house, recently built is situated on four acres plot. Quiet location near Dedinje roundabout. It spreads over three levels: ground floor, first floor and basement. On the ground floor there is a large living room with a dining room, from which one can exit to a large terrace, a separate kitchen, a bathroom and another room. First floor contains one large room, two small rooms and large bathroom. In the basement there are utility rooms and garages.