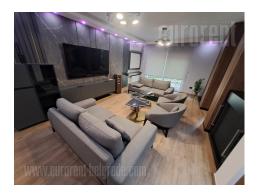

A new house, recently built is situated on four acres plot. Quiet location near Dedinje roundabout. It spreads over three levels: ground floor, first floor and basement. On the ground floor there is a large living room with a dining room, from which one can exit to a large terrace, a separate kitchen, a bathroom and another room. First floor contains one large room, two small rooms and large bathroom. In the basement there are utility rooms and garages.