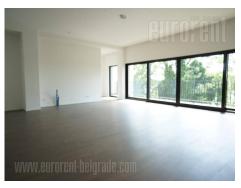

Attractive office space housed in a brand new building, located in the very center of the city, in immediate vicinity of Kalemegdan Fortress and Congregational church. During construction only high quality, imported materials were used (ceramics, sanitary ware, parquet, lighting, carpentry). The apartment has an open space layout and two toilets, while it exits to a spacious terrace. Whole building has video surveillance and intercom, each apartment safety doors, while physical security is also at disposal. The electrical installation system implies a large number of sockets for computer and telephone equipment, and an optical cable is also introduced into the facility. In building's underground level there is a garage, whit one parking space available with the apartment.