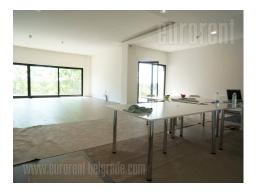

Attractive office space housed in a brand new building, located in the very center of the city, in immediate vicinity of Kalemegdan Fortress and Congregational church. During construction only high quality, imported materials were used (ceramics, sanitary ware, parquet, lighting, carpentry). The apartment has an open space layout and two toilets, while it exits to a spacious terrace. Whole building has video surveillance and intercom, each apartment safety doors, while physical security is also at disposal. The electrical installation system implies a large number of sockets for computer and telephone equipment, and an optical cable is also introduced into the facility. In building's underground level there is a garage, whit one parking space available with the apartment.