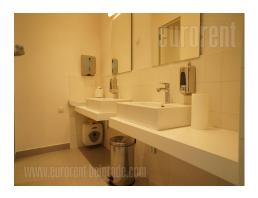

Attractive office space housed in a brand new building, located in the very center of the city, in immediate vicinity of Kalemegdan Fortress and Congregational church. During construction only high quality, imported materials were used (ceramics, sanitary ware, parquet, lighting, carpentry). The apartment has an open space layout and two toilets, while it exits to a spacious terrace. Whole building has video surveillance and intercom, each apartment safety doors, while physical security is also at disposal. The electrical installation system implies a large number of sockets for computer and telephone equipment, and an optical cable is also introduced into the facility. In building's underground level there is a garage, whit one parking space available with the apartment.