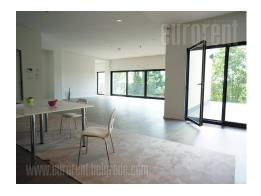

Attractive office space housed in a brand new building, located in the very center of the city, in immediate vicinity of Kalemegdan Fortress and Congregational church. During construction only high quality, imported materials were used (ceramics, sanitary ware, parquet, lighting, carpentry). The apartment has an open space layout and two toilets, while it exits to a spacious terrace. Whole building has video surveillance and intercom, each apartment safety doors, while physical security is also at disposal. The electrical installation system implies a large number of sockets for computer and telephone equipment, and an optical cable is also introduced into the facility. In building's underground level there is a garage, whit one parking space available with the apartment.