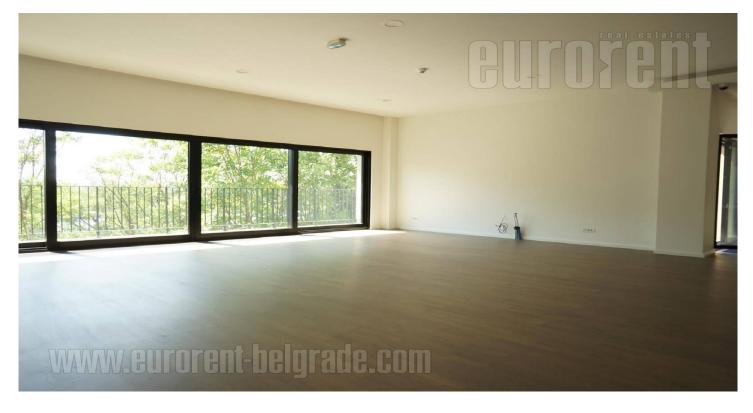

Attractive office space housed in a brand new building, located in the very center of the city, in immediate vicinity of Kalemegdan Fortress and Congregational church. During construction only high quality, imported materials were used (ceramics, sanitary ware, parquet, lighting, carpentry). The apartment has an open space layout and two toilets, while it exits to a spacious terrace. Whole building has video surveillance and intercom, each apartment safety doors, while physical security is also at disposal. The electrical installation system implies a large number of sockets for computer and telephone equipment, and an optical cable is also introduced into the facility. In building's underground level there is a garage, whit one parking space available with the apartment.