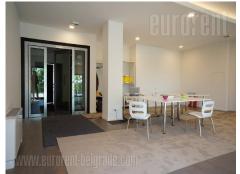

Attractive office space housed in a brand new building, located in the very center of the city, in immediate vicinity of Kalemegdan Fortress and Congregational church. During construction only high quality, imported materials were used (ceramics, sanitary ware, parquet, lighting, carpentry). The apartment has an open space layout and two toilets, while it exits to a spacious terrace. Whole building has video surveillance and intercom, each apartment safety doors, while physical security is also at disposal. The electrical installation system implies a large number of sockets for computer and telephone equipment, and an optical cable is also introduced into the facility. In building's underground level there is a garage, whit one parking space available with the apartment.