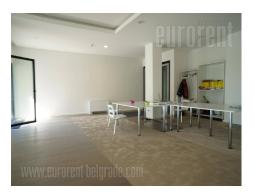

Attractive office space housed in a brand new building, located in the very center of the city, in immediate vicinity of Kalemegdan Fortress and Congregational church. During construction only high quality, imported materials were used (ceramics, sanitary ware, parquet, lighting, carpentry). The apartment has an open space layout and two toilets, while it exits to a spacious terrace. Whole building has video surveillance and intercom, each apartment safety doors, while physical security is also at disposal. The electrical installation system implies a large number of sockets for computer and telephone equipment, and an optical cable is also introduced into the facility. In building's underground level there is a garage, whit one parking space available with the apartment.