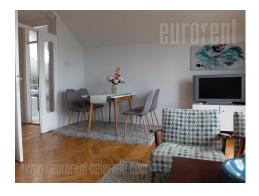

## #39075, Rent - Apartment, Belgrade, BANOVO BRDO

A nice, charming apartment housed on the last floor of the reletively new building in the lower part of Banovo brdo. It consists of two levels, very small part of the apartment - small anteroom is placed on the first level, and the rest of the apartment is on the upper level. The apartment contains two bedrooms, one of which is with king size bed, and the other with single bed. Living room is interconnected with kitchen and dining room, while bathroom is clean and with a bathtub. Kitchen is new and modern. The ceiling in the apartment is slightly slanted, but interior is very sunny and abundant with light. The apartment is furnished with combination of new and repaired antique furniture, beautifully incorporated into ambiance with specific character. Suitable for a couple or a small family.