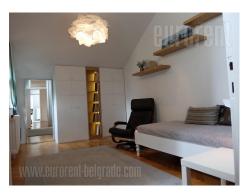

## #39075, Rent - Apartment, Belgrade, BANOVO BRDO

A nice, charming apartment housed on the last floor of the reletively new building in the lower part of Banovo brdo. It consists of two levels, very small part of the apartment - small anteroom is placed on the first level, and the rest of the apartment is on the upper level. The apartment contains two bedrooms, one of which is with king size bed, and the other with single bed. Living room is interconnected with kitchen and dining room, while bathroom is clean and with a bathtub. Kitchen is new and modern. The ceiling in the apartment is slightly slanted, but interior is very sunny and abundant with light. The apartment is furnished with combination of new and repaired antique furniture, beautifully incorporated into ambiance with specific character. Suitable for a couple or a small family.