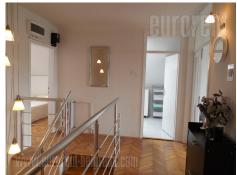

## #39075, Rent - Apartment, Belgrade, BANOVO BRDO

A nice, charming apartment housed on the last floor of the reletively new building in the lower part of Banovo brdo. It consists of two levels, very small part of the apartment - small anteroom is placed on the first level, and the rest of the apartment is on the upper level. The apartment contains two bedrooms, one of which is with king size bed, and the other with single bed. Living room is interconnected with kitchen and dining room, while bathroom is clean and with a bathtub. Kitchen is new and modern. The ceiling in the apartment is slightly slanted, but interior is very sunny and abundant with light. The apartment is furnished with combination of new and repaired antique furniture, beautifully incorporated into ambiance with specific character. Suitable for a couple or a small family.