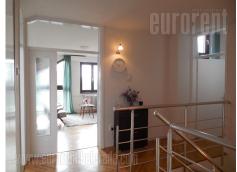

## #39075, Rent - Apartment, Belgrade, BANOVO BRDO

A nice, charming apartment housed on the last floor of the reletively new building in the lower part of Banovo brdo. It consists of two levels, very small part of the apartment - small anteroom is placed on the first level, and the rest of the apartment is on the upper level. The apartment contains two bedrooms, one of which is with king size bed, and the other with single bed. Living room is interconnected with kitchen and dining room, while bathroom is clean and with a bathtub. Kitchen is new and modern. The ceiling in the apartment is slightly slanted, but interior is very sunny and abundant with light. The apartment is furnished with combination of new and repaired antique furniture, beautifully incorporated into ambiance with specific character. Suitable for a couple or a small family.