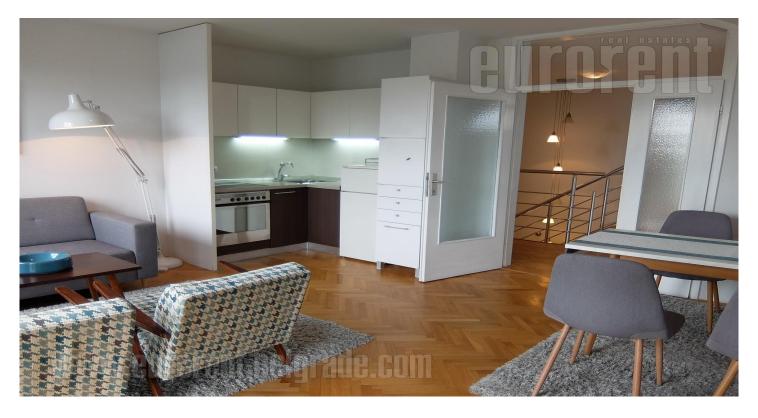

## #39075, Rent - Apartment, Belgrade, BANOVO BRDO

A nice, charming apartment housed on the last floor of the reletively new building in the lower part of Banovo brdo. It consists of two levels, very small part of the apartment - small anteroom is placed on the first level, and the rest of the apartment is on the upper level. The apartment contains two bedrooms, one of which is with king size bed, and the other with single bed. Living room is interconnected with kitchen and dining room, while bathroom is clean and with a bathtub. Kitchen is new and modern. The ceiling in the apartment is slightly slanted, but interior is very sunny and abundant with light. The apartment is furnished with combination of new and repaired antique furniture, beautifully incorporated into ambiance with specific character. Suitable for a couple or a small family.