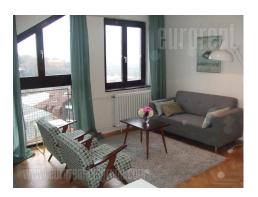

## #39075, Rent - Apartment, Belgrade, BANOVO BRDO

A nice, charming apartment housed on the last floor of the reletively new building in the lower part of Banovo brdo. It consists of two levels, very small part of the apartment - small anteroom is placed on the first level, and the rest of the apartment is on the upper level. The apartment contains two bedrooms, one of which is with king size bed, and the other with single bed. Living room is interconnected with kitchen and dining room, while bathroom is clean and with a bathtub. Kitchen is new and modern. The ceiling in the apartment is slightly slanted, but interior is very sunny and abundant with light. The apartment is furnished with combination of new and repaired antique furniture, beautifully incorporated into ambiance with specific character. Suitable for a couple or a small family.