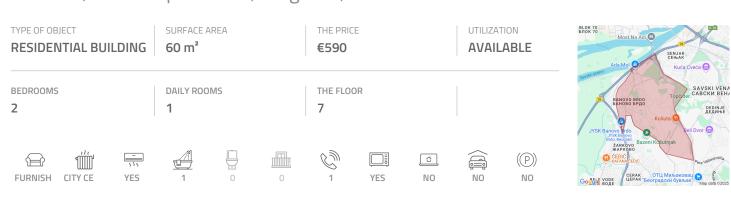

## #39075, Rent - Apartment, Belgrade, BANOVO BRDO

A nice, charming apartment housed on the last floor of the reletively new building in the lower part of Banovo brdo. It consists of two levels, very small part of the apartment - small anteroom is placed on the first level, and the rest of the apartment is on the upper level. The apartment contains two bedrooms, one of which is with king size bed, and the other with single bed. Living room is interconnected with kitchen and dining room, while bathroom is clean and with a bathtub. Kitchen is new and modern. The ceiling in the apartment is slightly slanted, but interior is very sunny and abundant with light. The apartment is furnished with combination of new and repaired antique furniture, beautifully incorporated into ambiance with specific character. Suitable for a couple or a small family.