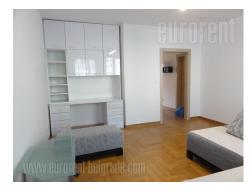

Excellent, comfortable apartment on a nice location in New Belgrade. The location is well connected with city center and other parts of New Belgrade. Within walking distance from public transportation stop with lines leading to different parts of the city. It is housed on the fifth floor of a new building. It consists of a comfortable living room connected to dining area with an exit to a spacious terrace. Kitchen is separated and fully equipped. Bedroom is spacious, equipped with a double bed. Bathroom has a bathtub. The apartment is tastefully equipped, with a newer modern furnishings in pastel colors. Possibility of a garage place if the apartment is rented for a longer period.