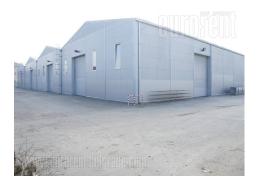

Open space warehouse which spreads over 1.000 m<sup>2</sup> and it is situated within a larger warehouse complex, total surface of 4.000 m<sup>2</sup>. With the warehouse there is office space at disposal, which occupies around 450 m<sup>2</sup> and could be rented without the warehouse. There is a possibility of adapting the space according to need, as well as providing of additional land lines. Renovated space, with 100mb/s LAN installations, air-conditioning, safety doors and manned security. Electricity 630 KW.