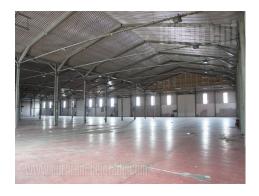

Open space warehouse which spreads over 1.000 m<sup>2</sup> and it is situated within a larger warehouse complex, total surface of 4.000 m<sup>2</sup>. With the warehouse there is office space at disposal, which occupies around 450 m<sup>2</sup> and could be rented without the warehouse. There is a possibility of adapting the space according to need, as well as providing of additional land lines. Renovated space, with 100mb/s LAN installations, air-conditioning, safety doors and manned security. Electricity 630 KW.