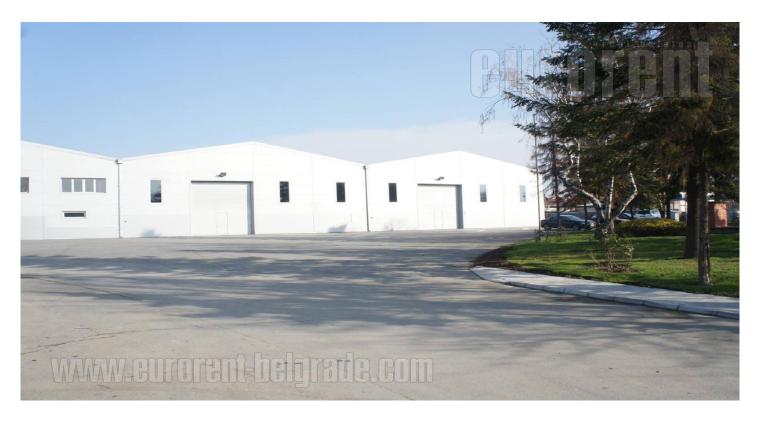

Open space warehouse which spreads over 1.000 m<sup>2</sup> and it is situated within a larger warehouse complex, total surface of 4.000 m<sup>2</sup>. With the warehouse there is office space at disposal, which occupies around 450 m<sup>2</sup> and could be rented without the warehouse. There is a possibility of adapting the space according to need, as well as providing of additional land lines. Renovated space, with 100mb/s LAN installations, air-conditioning, safety doors and manned security. Electricity 630 KW.