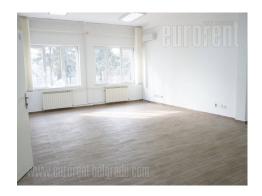

Open space warehouse which spreads over 1.000 m<sup>2</sup> and it is situated within a larger warehouse complex, total surface of 4.000 m<sup>2</sup>. With the warehouse there is office space at disposal, which occupies around 450 m<sup>2</sup> and could be rented without the warehouse. There is a possibility of adapting the space according to need, as well as providing of additional land lines. Renovated space, with 100mb/s LAN installations, air-conditioning, safety doors and manned security. Electricity 630 KW.