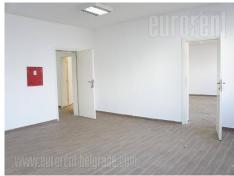

Open space warehouse which spreads over 1.000 m<sup>2</sup> and it is situated within a larger warehouse complex, total surface of 4.000 m<sup>2</sup>. With the warehouse there is office space at disposal, which occupies around 450 m<sup>2</sup> and could be rented without the warehouse. There is a possibility of adapting the space according to need, as well as providing of additional land lines. Renovated space, with 100mb/s LAN installations, air-conditioning, safety doors and manned security. Electricity 630 KW.