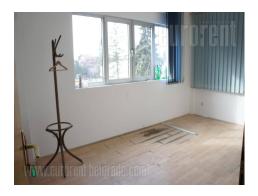

Open space warehouse which spreads over 1.000 m<sup>2</sup> and it is situated within a larger warehouse complex, total surface of 4.000 m<sup>2</sup>. With the warehouse there is office space at disposal, which occupies around 450 m<sup>2</sup> and could be rented without the warehouse. There is a possibility of adapting the space according to need, as well as providing of additional land lines. Renovated space, with 100mb/s LAN installations, air-conditioning, safety doors and manned security. Electricity 630 KW.