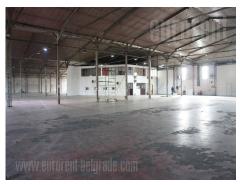

Open space warehouse which spreads over 1.000 m<sup>2</sup> and it is situated within a larger warehouse complex, total surface of 4.000 m<sup>2</sup>. With the warehouse there is office space at disposal, which occupies around 450 m<sup>2</sup> and could be rented without the warehouse. There is a possibility of adapting the space according to need, as well as providing of additional land lines. Renovated space, with 100mb/s LAN installations, air-conditioning, safety doors and manned security. Electricity 630 KW.