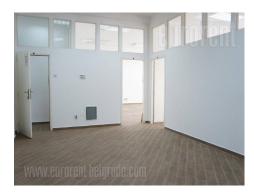

Open space warehouse which spreads over 1.000 m<sup>2</sup> and it is situated within a larger warehouse complex, total surface of 4.000 m<sup>2</sup>. With the warehouse there is office space at disposal, which occupies around 450 m<sup>2</sup> and could be rented without the warehouse. There is a possibility of adapting the space according to need, as well as providing of additional land lines. Renovated space, with 100mb/s LAN installations, air-conditioning, safety doors and manned security. Electricity 630 KW.