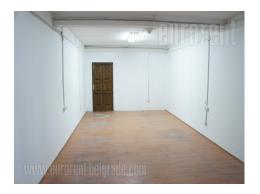

Open space warehouse which spreads over 1.000 m<sup>2</sup> and it is situated within a larger warehouse complex, total surface of 4.000 m<sup>2</sup>. With the warehouse there is office space at disposal, which occupies around 450 m<sup>2</sup> and could be rented without the warehouse. There is a possibility of adapting the space according to need, as well as providing of additional land lines. Renovated space, with 100mb/s LAN installations, air-conditioning, safety doors and manned security. Electricity 630 KW.