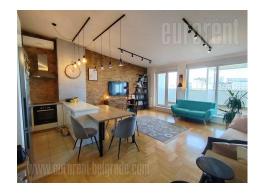

Excellent apartment in a newly built residential complex "Stepa Stepanovic". Placed within the central area, in near vicinity of kindergarten and elementary school. The apartment is housed on the top floor and has an unique interior. It has high ceiling in one part, while in the other part ceiling height is standard. This two-bedroom apartment has a bathroom with a bathtub, a restroom, as well as a beautiful open layout living room with dining area and a kitchen. This area has access to a huge terrace, which spreads throughout the length of the living room and occupies 30 m<sup>2</sup>. The apartment has 86m<sup>2</sup> registered, out of which 70m<sup>2</sup> is heated surface, while 30m<sup>2</sup> is terrace surface. Terrace is glassed in, but allows plenty of natural light, as well as a stunning view undisturbed by the nearby buildings. Very attractive, modern interior, enriched with vivid colors, brick wall, as well as high quality lighting. Bedrooms are smaller in size. The apartment is furnished tastefully, with modern, comfortable furnishings. Excellent property, suitable for a couple or a smaller