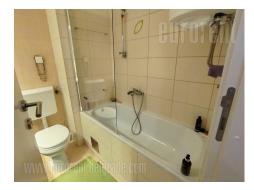

Excellent apartment in a newly built residential complex "Stepa Stepanovic". Placed within the central area, in near vicinity of kindergarten and elementary school. The apartment is housed on the top floor and has an unique interior. It has high ceiling in one part, while in the other part ceiling height is standard. This two-bedroom apartment has a bathroom with a bathtub, a restroom, as well as a beautiful open layout living room with dining area and a kitchen. This area has access to a huge terrace, which spreads throughout the length of the living room and occupies 30 m<sup>2</sup>. The apartment has 86m<sup>2</sup> registered, out of which 70m<sup>2</sup> is heated surface, while 30m<sup>2</sup> is terrace surface. Terrace is glassed in, but allows plenty of natural light, as well as a stunning view undisturbed by the nearby buildings. Very attractive, modern interior, enriched with vivid colors, brick wall, as well as high quality lighting. Bedrooms are smaller in size. The apartment is furnished tastefully, with modern, comfortable furnishings. Excellent property, suitable for a couple or a smaller