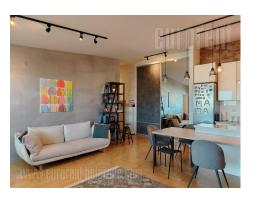

Excellent apartment in a newly built residential complex "Stepa Stepanovic". Placed within the central area, in near vicinity of kindergarten and elementary school. The apartment is housed on the top floor and has an unique interior. It has high ceiling in one part, while in the other part ceiling height is standard. This two-bedroom apartment has a bathroom with a bathtub, a restroom, as well as a beautiful open layout living room with dining area and a kitchen. This area has access to a huge terrace, which spreads throughout the length of the living room and occupies 30 m<sup>2</sup>. The apartment has 86m<sup>2</sup> registered, out of which 70m<sup>2</sup> is heated surface, while 30m<sup>2</sup> is terrace surface. Terrace is glassed in, but allows plenty of natural light, as well as a stunning view undisturbed by the nearby buildings. Very attractive, modern interior, enriched with vivid colors, brick wall, as well as high quality lighting. Bedrooms are smaller in size. The apartment is furnished tastefully, with modern, comfortable furnishings. Excellent property, suitable for a couple or a smaller