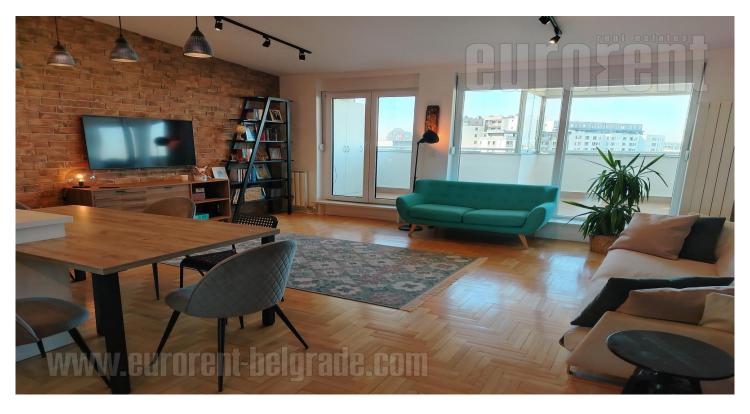

Excellent apartment in a newly built residential complex "Stepa Stepanovic". Placed within the central area, in near vicinity of kindergarten and elementary school. The apartment is housed on the top floor and has an unique interior. It has high ceiling in one part, while in the other part ceiling height is standard. This two-bedroom apartment has a bathroom with a bathtub, a restroom, as well as a beautiful open layout living room with dining area and a kitchen. This area has access to a huge terrace, which spreads throughout the length of the living room and occupies 30 m<sup>2</sup>. The apartment has 86m<sup>2</sup> registered, out of which 70m<sup>2</sup> is heated surface, while 30m<sup>2</sup> is terrace surface. Terrace is glassed in, but allows plenty of natural light, as well as a stunning view undisturbed by the nearby buildings. Very attractive, modern interior, enriched with vivid colors, brick wall, as well as high quality lighting. Bedrooms are smaller in size. The apartment is furnished tastefully, with modern, comfortable furnishings. Excellent property, suitable for a couple or a smaller