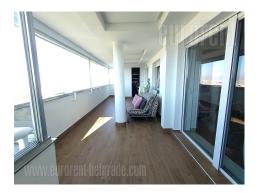

Excellent apartment in a newly built residential complex "Stepa Stepanovic". Placed within the central area, in near vicinity of kindergarten and elementary school. The apartment is housed on the top floor and has an unique interior. It has high ceiling in one part, while in the other part ceiling height is standard. This two-bedroom apartment has a bathroom with a bathtub, a restroom, as well as a beautiful open layout living room with dining area and a kitchen. This area has access to a huge terrace, which spreads throughout the length of the living room and occupies 30 m<sup>2</sup>. The apartment has 86m<sup>2</sup> registered, out of which 70m<sup>2</sup> is heated surface, while 30m<sup>2</sup> is terrace surface. Terrace is glassed in, but allows plenty of natural light, as well as a stunning view undisturbed by the nearby buildings. Very attractive, modern interior, enriched with vivid colors, brick wall, as well as high quality lighting. Bedrooms are smaller in size. The apartment is furnished tastefully, with modern, comfortable furnishings. Excellent property, suitable for a couple or a smaller