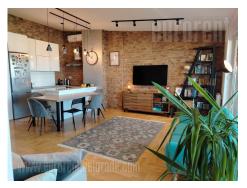

Excellent apartment in a newly built residential complex "Stepa Stepanovic". Placed within the central area, in near vicinity of kindergarten and elementary school. The apartment is housed on the top floor and has an unique interior. It has high ceiling in one part, while in the other part ceiling height is standard. This two-bedroom apartment has a bathroom with a bathtub, a restroom, as well as a beautiful open layout living room with dining area and a kitchen. This area has access to a huge terrace, which spreads throughout the length of the living room and occupies 30 m<sup>2</sup>. The apartment has 86m<sup>2</sup> registered, out of which 70m<sup>2</sup> is heated surface, while 30m<sup>2</sup> is terrace surface. Terrace is glassed in, but allows plenty of natural light, as well as a stunning view undisturbed by the nearby buildings. Very attractive, modern interior, enriched with vivid colors, brick wall, as well as high quality lighting. Bedrooms are smaller in size. The apartment is furnished tastefully, with modern, comfortable furnishings. Excellent property, suitable for a couple or a smaller