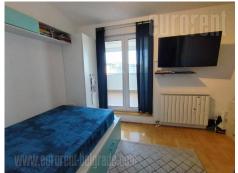

Excellent apartment in a newly built residential complex "Stepa Stepanovic". Placed within the central area, in near vicinity of kindergarten and elementary school. The apartment is housed on the top floor and has an unique interior. It has high ceiling in one part, while in the other part ceiling height is standard. This two-bedroom apartment has a bathroom with a bathtub, a restroom, as well as a beautiful open layout living room with dining area and a kitchen. This area has access to a huge terrace, which spreads throughout the length of the living room and occupies 30 m<sup>2</sup>. The apartment has 86m<sup>2</sup> registered, out of which 70m<sup>2</sup> is heated surface, while 30m<sup>2</sup> is terrace surface. Terrace is glassed in, but allows plenty of natural light, as well as a stunning view undisturbed by the nearby buildings. Very attractive, modern interior, enriched with vivid colors, brick wall, as well as high quality lighting. Bedrooms are smaller in size. The apartment is furnished tastefully, with modern, comfortable furnishings. Excellent property, suitable for a couple or a smaller