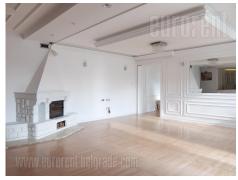

An excellent apartment situated in residential part of Dedinje and close to Beli dvor (White palace). Location is at only few minutes driving distance from Dedinje roundabout commercial zone where are placed several banks, stores, bakery and restaurants. At fifteen minutes driving distrance are city center, and Ada bridge which provides quick connection with New Belgrade. The apartment is housed on the ground floor of new building with several flats. It consists of anteroom, small halway with leads to large living room with fire place, dining room, kitchen fully equipped with new elements, small study room and bedroom with an exit to spacious terrace which occupies 80 m<sup>2</sup>. All mentioned rooms have an exit to a terrace. The other part of the apartment features two bedrooms, pantry, and two bathrooms with shower cabins. The apartment is spacious, comfortable, nicely furnished in interesting manner. One parking space in the building's garage is reserved for the future tenant, and another one in front of the building. The space could be rented with or without furniture. Suitable for a family life.