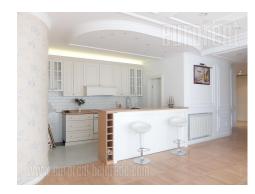

An excellent apartment situated in residential part of Dedinje and close to Beli dvor (White palace). Location is at only few minutes driving distance from Dedinje roundabout commercial zone where are placed several banks, stores, bakery and restaurants. At fifteen minutes driving distrance are city center, and Ada bridge which provides quick connection with New Belgrade. The apartment is housed on the ground floor of new building with several flats. It consists of anteroom, small halway with leads to large living room with fire place, dining room, kitchen fully equipped with new elements, small study room and bedroom with an exit to spacious terrace which occupies 80 m<sup>2</sup>. All mentioned rooms have an exit to a terrace. The other part of the apartment features two bedrooms, pantry, and two bathrooms with shower cabins. The apartment is spacious, comfortable, nicely furnished in interesting manner. One parking space in the building's garage is reserved for the future tenant, and another one in front of the building. The space could be rented with or without furniture. Suitable for a family life.