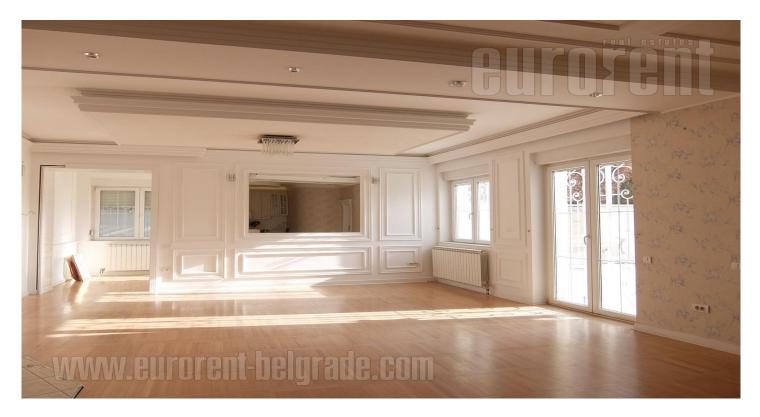

An excellent apartment situated in residential part of Dedinje and close to Beli dvor (White palace). Location is at only few minutes driving distance from Dedinje roundabout commercial zone where are placed several banks, stores, bakery and restaurants. At fifteen minutes driving distrance are city center, and Ada bridge which provides quick connection with New Belgrade. The apartment is housed on the ground floor of new building with several flats. It consists of anteroom, small halway with leads to large living room with fire place, dining room, kitchen fully equipped with new elements, small study room and bedroom with an exit to spacious terrace which occupies 80 m<sup>2</sup>. All mentioned rooms have an exit to a terrace. The other part of the apartment features two bedrooms, pantry, and two bathrooms with shower cabins. The apartment is spacious, comfortable, nicely furnished in interesting manner. One parking space in the building's garage is reserved for the future tenant, and another one in front of the building. The space could be rented with or without furniture. Suitable for a family life.