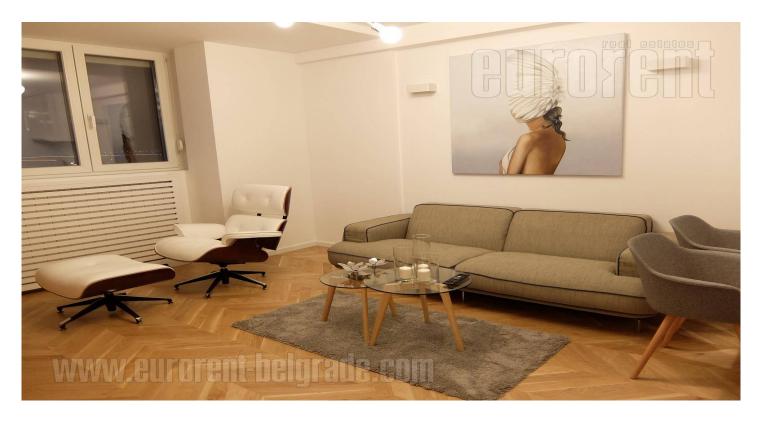

Luxurious apartment, completely renovated, housed in an older building, situated in the heart of the city center, close to the pedestrian zone, Kalemegdan Park and other attractive facilities. An excellent position for anyone who wants to be in the center city's urban life. The apartment is located on the seventh floor, it is characterized by a functional structure and abundance of natural light, as well as a beautiful view over the city. The interior is very pleasant, fresh, with modern furnishings, excellent ceramics, sanitary facilities, appliances and lighting. Living room is equipped with a comfortable seating furniture. There is one bedroom equipped with a double bed at disposal. The bathroom has a shower cabin. The apartment is equipped with high quality pieces of furniture, of modern, simple design and pleasant shades of colors, with interesting details. Comfortable and suitable for a cozy life of one person or couple.