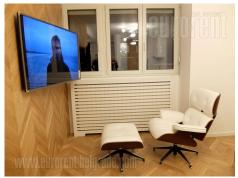

Luxurious apartment, completely renovated, housed in an older building, situated in the heart of the city center, close to the pedestrian zone, Kalemegdan Park and other attractive facilities. An excellent position for anyone who wants to be in the center city's urban life. The apartment is located on the seventh floor, it is characterized by a functional structure and abundance of natural light, as well as a beautiful view over the city. The interior is very pleasant, fresh, with modern furnishings, excellent ceramics, sanitary facilities, appliances and lighting. Living room is equipped with a comfortable seating furniture. There is one bedroom equipped with a double bed at disposal. The bathroom has a shower cabin. The apartment is equipped with high quality pieces of furniture, of modern, simple design and pleasant shades of colors, with interesting details. Comfortable and suitable for a cozy life of one person or couple.