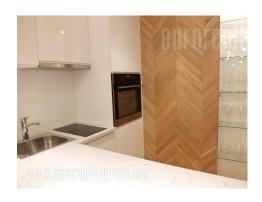

Luxurious apartment, completely renovated, housed in an older building, situated in the heart of the city center, close to the pedestrian zone, Kalemegdan Park and other attractive facilities. An excellent position for anyone who wants to be in the center city's urban life. The apartment is located on the seventh floor, it is characterized by a functional structure and abundance of natural light, as well as a beautiful view over the city. The interior is very pleasant, fresh, with modern furnishings, excellent ceramics, sanitary facilities, appliances and lighting. Living room is equipped with a comfortable seating furniture. There is one bedroom equipped with a double bed at disposal. The bathroom has a shower cabin. The apartment is equipped with high quality pieces of furniture, of modern, simple design and pleasant shades of colors, with interesting details. Comfortable and suitable for a cozy life of one person or couple.