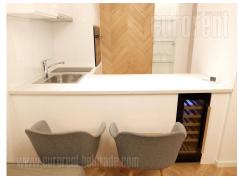

Luxurious apartment, completely renovated, housed in an older building, situated in the heart of the city center, close to the pedestrian zone, Kalemegdan Park and other attractive facilities. An excellent position for anyone who wants to be in the center city's urban life. The apartment is located on the seventh floor, it is characterized by a functional structure and abundance of natural light, as well as a beautiful view over the city. The interior is very pleasant, fresh, with modern furnishings, excellent ceramics, sanitary facilities, appliances and lighting. Living room is equipped with a comfortable seating furniture. There is one bedroom equipped with a double bed at disposal. The bathroom has a shower cabin. The apartment is equipped with high quality pieces of furniture, of modern, simple design and pleasant shades of colors, with interesting details. Comfortable and suitable for a cozy life of one person or couple.