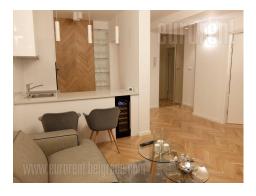

Luxurious apartment, completely renovated, housed in an older building, situated in the heart of the city center, close to the pedestrian zone, Kalemegdan Park and other attractive facilities. An excellent position for anyone who wants to be in the center city's urban life. The apartment is located on the seventh floor, it is characterized by a functional structure and abundance of natural light, as well as a beautiful view over the city. The interior is very pleasant, fresh, with modern furnishings, excellent ceramics, sanitary facilities, appliances and lighting. Living room is equipped with a comfortable seating furniture. There is one bedroom equipped with a double bed at disposal. The bathroom has a shower cabin. The apartment is equipped with high quality pieces of furniture, of modern, simple design and pleasant shades of colors, with interesting details. Comfortable and suitable for a cozy life of one person or couple.