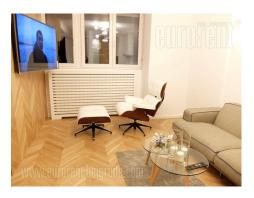

Luxurious apartment, completely renovated, housed in an older building, situated in the heart of the city center, close to the pedestrian zone, Kalemegdan Park and other attractive facilities. An excellent position for anyone who wants to be in the center city's urban life. The apartment is located on the seventh floor, it is characterized by a functional structure and abundance of natural light, as well as a beautiful view over the city. The interior is very pleasant, fresh, with modern furnishings, excellent ceramics, sanitary facilities, appliances and lighting. Living room is equipped with a comfortable seating furniture. There is one bedroom equipped with a double bed at disposal. The bathroom has a shower cabin. The apartment is equipped with high quality pieces of furniture, of modern, simple design and pleasant shades of colors, with interesting details. Comfortable and suitable for a cozy life of one person or couple.