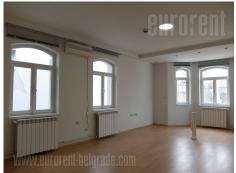

An excellent self standing house in Vozdovac area and residential city zone. Connection is very good with Autokomanda roundabout, city center and highway. Several stations of public transport are at few minutes walking distance. House is situated in street with high traffic, frequency close to M hotel, Faculty and Kovac restaurant. This renovated house of 580 m<sup>2</sup> is situated on ideal location for variety of business activities. Two garage spaces, one office, and storage space all together occupy 175 m<sup>2</sup>, are placed on the basement level. Ground floor consists of open space, kitchenette, two offices and glassed-in terrace of 60 m<sup>2</sup> with all instalation and floor heating. This level also occupies 175 m<sup>2</sup>. Last level is two-bedroom apartment with bathroom, toilet, kitchen, dining room and living room which could be redesigned into business premise. The house is equipped with gas heating, air-conditioner unit, internet connection, video surveillance and alarm system. The whole interior is bright, also illuminated with beautiful halogen lighting. Two garage spaces are at disposal, while in front of the entrance four more vehicles could be parked.