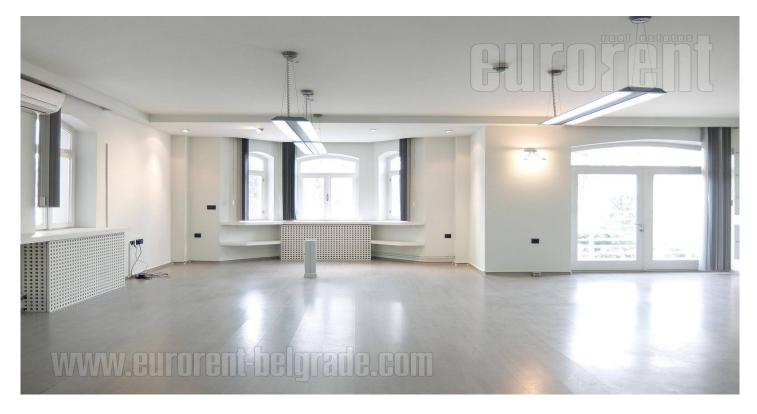

An excellent self standing house in Vozdovac area and residential city zone. Connection is very good with Autokomanda roundabout, city center and highway. Several stations of public transport are at few minutes walking distance. House is situated in street with high traffic, frequency close to M hotel, Faculty and Kovac restaurant. This renovated house of 580 m<sup>2</sup> is situated on ideal location for variety of business activities. Two garage spaces, one office, and storage space all together occupy 175 m<sup>2</sup>, are placed on the basement level. Ground floor consists of open space, kitchenette, two offices and glassed-in terrace of 60 m<sup>2</sup> with all instalation and floor heating. This level also occupies 175 m<sup>2</sup>. Last level is two-bedroom apartment with bathroom, toilet, kitchen, dining room and living room which could be redesigned into business premise. The house is equipped with gas heating, air-conditioner unit, internet connection, video surveillance and alarm system. The whole interior is bright, also illuminated with beautiful halogen lighting. Two garage spaces are at disposal, while in front of the entrance four more vehicles could be parked.