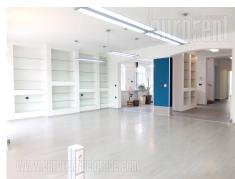

An excellent self standing house in Vozdovac area and residential city zone. Connection is very good with Autokomanda roundabout, city center and highway. Several stations of public transport are at few minutes walking distance. House is situated in street with high traffic, frequency close to M hotel, Faculty and Kovac restaurant. This renovated house of 580 m<sup>2</sup> is situated on ideal location for variety of business activities. Two garage spaces, one office, and storage space all together occupy 175 m<sup>2</sup>, are placed on the basement level. Ground floor consists of open space, kitchenette, two offices and glassed-in terrace of 60 m<sup>2</sup> with all instalation and floor heating. This level also occupies 175 m<sup>2</sup>. Last level is two-bedroom apartment with bathroom, toilet, kitchen, dining room and living room which could be redesigned into business premise. The house is equipped with gas heating, air-conditioner unit, internet connection, video surveillance and alarm system. The whole interior is bright, also illuminated with beautiful halogen lighting. Two garage spaces are at disposal, while in front of the entrance four more vehicles could be parked.