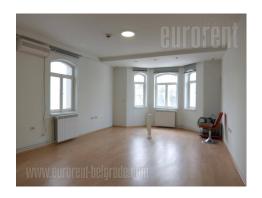

An excellent self standing house in Vozdovac area and residential city zone. Connection is very good with Autokomanda roundabout, city center and highway. Several stations of public transport are at few minutes walking distance. House is situated in street with high traffic, frequency close to M hotel, Faculty and Kovac restaurant. This renovated house of 580 m<sup>2</sup> is situated on ideal location for variety of business activities. Two garage spaces, one office, and storage space all together occupy 175 m<sup>2</sup>, are placed on the basement level. Ground floor consists of open space, kitchenette, two offices and glassed-in terrace of 60 m<sup>2</sup> with all instalation and floor heating. This level also occupies 175 m<sup>2</sup>. Last level is two-bedroom apartment with bathroom, toilet, kitchen, dining room and living room which could be redesigned into business premise. The house is equipped with gas heating, air-conditioner unit, internet connection, video surveillance and alarm system. The whole interior is bright, also illuminated with beautiful halogen lighting. Two garage spaces are at disposal, while in front of the entrance four more vehicles could be parked.