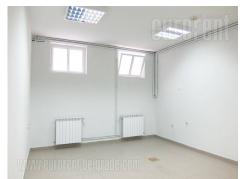

An excellent self standing house in Vozdovac area and residential city zone. Connection is very good with Autokomanda roundabout, city center and highway. Several stations of public transport are at few minutes walking distance. House is situated in street with high traffic, frequency close to M hotel, Faculty and Kovac restaurant. This renovated house of 580 m<sup>2</sup> is situated on ideal location for variety of business activities. Two garage spaces, one office, and storage space all together occupy 175 m<sup>2</sup>, are placed on the basement level. Ground floor consists of open space, kitchenette, two offices and glassed-in terrace of 60 m<sup>2</sup> with all instalation and floor heating. This level also occupies 175 m<sup>2</sup>. Last level is two-bedroom apartment with bathroom, toilet, kitchen, dining room and living room which could be redesigned into business premise. The house is equipped with gas heating, air-conditioner unit, internet connection, video surveillance and alarm system. The whole interior is bright, also illuminated with beautiful halogen lighting. Two garage spaces are at disposal, while in front of the entrance four more vehicles could be parked.