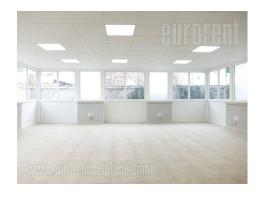

An excellent self standing house in Vozdovac area and residential city zone. Connection is very good with Autokomanda roundabout, city center and highway. Several stations of public transport are at few minutes walking distance. House is situated in street with high traffic, frequency close to M hotel, Faculty and Kovac restaurant. This renovated house of 580 m<sup>2</sup> is situated on ideal location for variety of business activities. Two garage spaces, one office, and storage space all together occupy 175 m<sup>2</sup>, are placed on the basement level. Ground floor consists of open space, kitchenette, two offices and glassed-in terrace of 60 m<sup>2</sup> with all instalation and floor heating. This level also occupies 175 m<sup>2</sup>. Last level is two-bedroom apartment with bathroom, toilet, kitchen, dining room and living room which could be redesigned into business premise. The house is equipped with gas heating, air-conditioner unit, internet connection, video surveillance and alarm system. The whole interior is bright, also illuminated with beautiful halogen lighting. Two garage spaces are at disposal, while in front of the entrance four more vehicles could be parked.