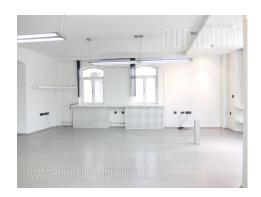

An excellent self standing house in Vozdovac area and residential city zone. Connection is very good with Autokomanda roundabout, city center and highway. Several stations of public transport are at few minutes walking distance. House is situated in street with high traffic, frequency close to M hotel, Faculty and Kovac restaurant. This renovated house of 580 m<sup>2</sup> is situated on ideal location for variety of business activities. Two garage spaces, one office, and storage space all together occupy 175 m<sup>2</sup>, are placed on the basement level. Ground floor consists of open space, kitchenette, two offices and glassed-in terrace of 60 m<sup>2</sup> with all instalation and floor heating. This level also occupies 175 m<sup>2</sup>. Last level is two-bedroom apartment with bathroom, toilet, kitchen, dining room and living room which could be redesigned into business premise. The house is equipped with gas heating, air-conditioner unit, internet connection, video surveillance and alarm system. The whole interior is bright, also illuminated with beautiful halogen lighting. Two garage spaces are at disposal, while in front of the entrance four more vehicles could be parked.