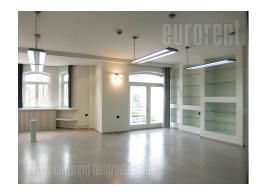

An excellent self standing house in Vozdovac area and residential city zone. Connection is very good with Autokomanda roundabout, city center and highway. Several stations of public transport are at few minutes walking distance. House is situated in street with high traffic, frequency close to M hotel, Faculty and Kovac restaurant. This renovated house of 580 m<sup>2</sup> is situated on ideal location for variety of business activities. Two garage spaces, one office, and storage space all together occupy 175 m<sup>2</sup>, are placed on the basement level. Ground floor consists of open space, kitchenette, two offices and glassed-in terrace of 60 m<sup>2</sup> with all instalation and floor heating. This level also occupies 175 m<sup>2</sup>. Last level is two-bedroom apartment with bathroom, toilet, kitchen, dining room and living room which could be redesigned into business premise. The house is equipped with gas heating, air-conditioner unit, internet connection, video surveillance and alarm system. The whole interior is bright, also illuminated with beautiful halogen lighting. Two garage spaces are at disposal, while in front of the entrance four more vehicles could be parked.