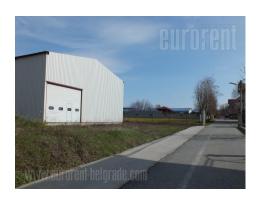

A warehouse in Batajnica with a height of 7m and 350m<sup>2</sup>, with dimensiones 20 x 17 m, easily accessible to the highway. It has a toilet with a shower and a small office of 15m<sup>2</sup>. The warehouse can be accessed by various delivery vehicles, while it is impractical for everyday access by tow trucks. Access once a week does not hinder traffic in the street itself. Suitable for various types of business activities and storage.