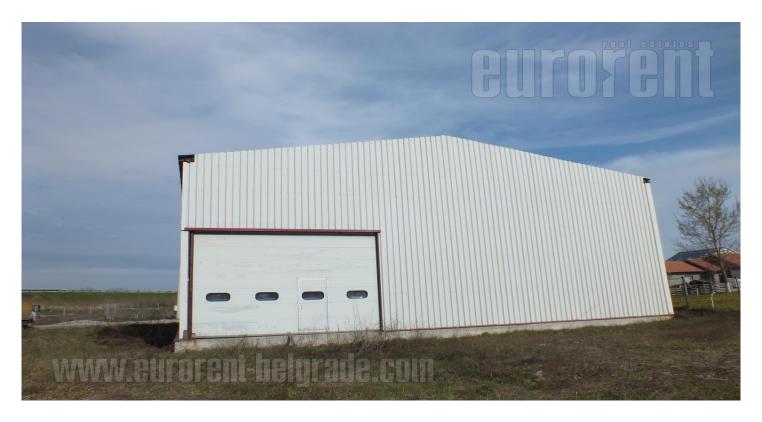

A warehouse in Batajnica with a height of 7m and 350m<sup>2</sup>, with dimensiones 20 x 17 m, easily accessible to the highway. It has a toilet with a shower and a small office of 15m<sup>2</sup>. The warehouse can be accessed by various delivery vehicles, while it is impractical for everyday access by tow trucks. Access once a week does not hinder traffic in the street itself. Suitable for various types of business activities and storage.