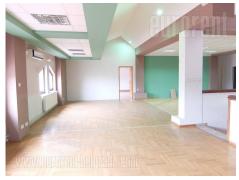

The business premise is situated in Ledine settlement close to Bezanijska kosa on the road to Surcin. This business building spreads over two levels, ground floor and first floor. Premise for rent is housed on the first floor and designed as large open space with five offices, but division is possible according the clients needs. One toilet and kitchen are at disposal. The rent price covers heating costs. Suitable for variety of business activities.