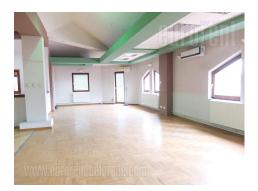

The business premise is situated in Ledine settlement close to Bezanijska kosa on the road to Surcin. This business building spreads over two levels, ground floor and first floor. Premise for rent is housed on the first floor and designed as large open space with five offices, but division is possible according the clients needs. One toilet and kitchen are at disposal. The rent price covers heating costs. Suitable for variety of business activities.