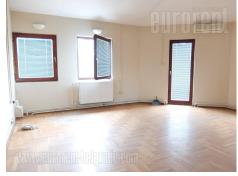

The business premise is situated in Ledine settlement close to Bezanijska kosa on the road to Surcin. This business building spreads over two levels, ground floor and first floor. Premise for rent is housed on the first floor and designed as large open space with five offices, but division is possible according the clients needs. One toilet and kitchen are at disposal. The rent price covers heating costs. Suitable for variety of business activities.