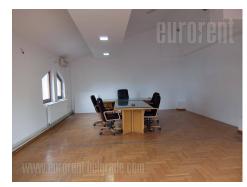

The business premise is situated in Ledine settlement close to Bezanijska kosa on the road to Surcin. This business building spreads over two levels, ground floor and first floor. Premise for rent is housed on the first floor and designed as large open space with five offices, but division is possible according the clients needs. One toilet and kitchen are at disposal. The rent price covers heating costs. Suitable for variety of business activities.