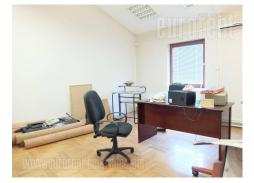

The business premise is situated in Ledine settlement close to Bezanijska kosa on the road to Surcin. This business building spreads over two levels, ground floor and first floor. Premise for rent is housed on the first floor and designed as large open space with five offices, but division is possible according the clients needs. One toilet and kitchen are at disposal. The rent price covers heating costs. Suitable for variety of business activities.