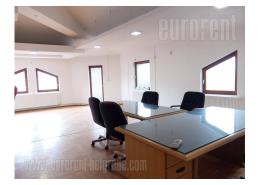

The business premise is situated in Ledine settlement close to Bezanijska kosa on the road to Surcin. This business building spreads over two levels, ground floor and first floor. Premise for rent is housed on the first floor and designed as large open space with five offices, but division is possible according the clients needs. One toilet and kitchen are at disposal. The rent price covers heating costs. Suitable for variety of business activities.