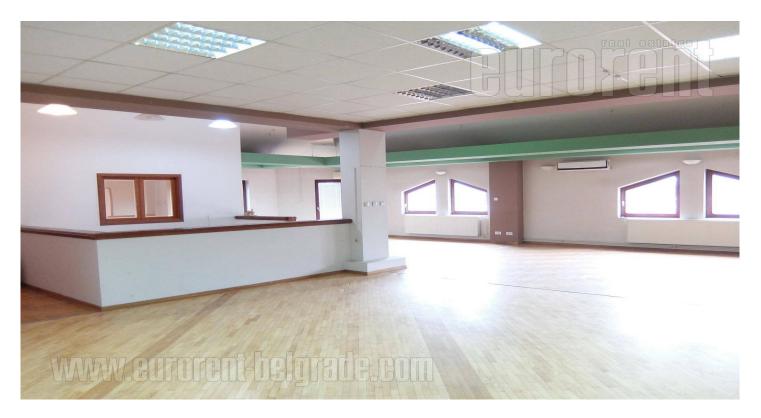

The business premise is situated in Ledine settlement close to Bezanijska kosa on the road to Surcin. This business building spreads over two levels, ground floor and first floor. Premise for rent is housed on the first floor and designed as large open space with five offices, but division is possible according the clients needs. One toilet and kitchen are at disposal. The rent price covers heating costs. Suitable for variety of business activities.