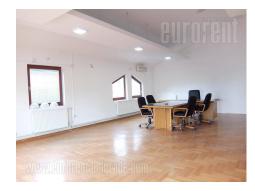

The business premise is situated in Ledine settlement close to Bezanijska kosa on the road to Surcin. This business building spreads over two levels, ground floor and first floor. Premise for rent is housed on the first floor and designed as large open space with five offices, but division is possible according the clients needs. One toilet and kitchen are at disposal. The rent price covers heating costs. Suitable for variety of business activities.