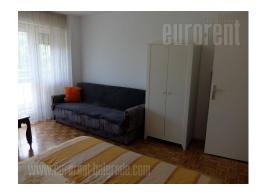

Nice apartment situated close to the highway and Genex tower. It is housed in the older building with an elevator. Renovated, abundant with natural light and comfortable. The apartment consists of living room which is interconnected with dining room and kitchen. Living room has an exit to a terrace. Private part contains three large bedrooms, two of which are with king size bed, and one with sofa. A toilet and bathroom with shower are at disposal. Apartment is bright and has beautiful view towards the greenery. It is furnished in combination of modern and classical furniture pieces. There is a possibility to rent a garage space for additional price. Suitable for a family.