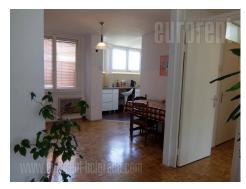

Nice apartment situated close to the highway and Genex tower. It is housed in the older building with an elevator. Renovated, abundant with natural light and comfortable. The apartment consists of living room which is interconnected with dining room and kitchen. Living room has an exit to a terrace. Private part contains three large bedrooms, two of which are with king size bed, and one with sofa. A toilet and bathroom with shower are at disposal. Apartment is bright and has beautiful view towards the greenery. It is furnished in combination of modern and classical furniture pieces. There is a possibility to rent a garage space for additional price. Suitable for a family.