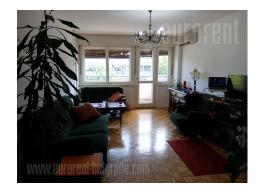

Nice apartment situated close to the highway and Genex tower. It is housed in the older building with an elevator. Renovated, abundant with natural light and comfortable. The apartment consists of living room which is interconnected with dining room and kitchen. Living room has an exit to a terrace. Private part contains three large bedrooms, two of which are with king size bed, and one with sofa. A toilet and bathroom with shower are at disposal. Apartment is bright and has beautiful view towards the greenery. It is furnished in combination of modern and classical furniture pieces. There is a possibility to rent a garage space for additional price. Suitable for a family.