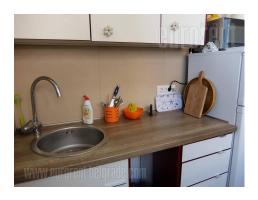

Nice apartment situated close to the highway and Genex tower. It is housed in the older building with an elevator. Renovated, abundant with natural light and comfortable. The apartment consists of living room which is interconnected with dining room and kitchen. Living room has an exit to a terrace. Private part contains three large bedrooms, two of which are with king size bed, and one with sofa. A toilet and bathroom with shower are at disposal. Apartment is bright and has beautiful view towards the greenery. It is furnished in combination of modern and classical furniture pieces. There is a possibility to rent a garage space for additional price. Suitable for a family.