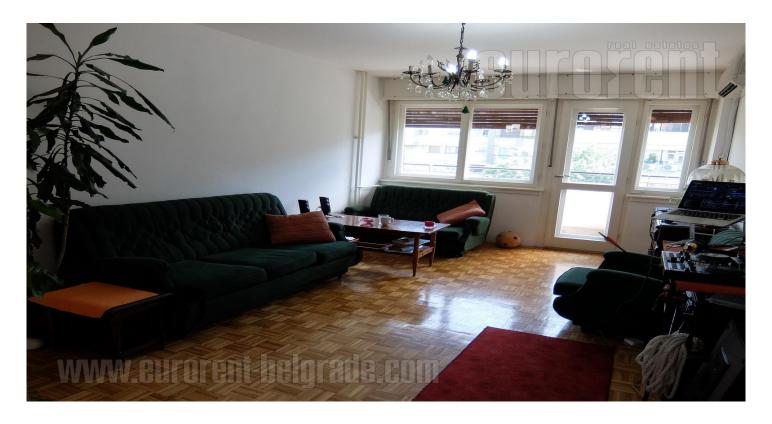

Nice apartment situated close to the highway and Genex tower. It is housed in the older building with an elevator. Renovated, abundant with natural light and comfortable. The apartment consists of living room which is interconnected with dining room and kitchen. Living room has an exit to a terrace. Private part contains three large bedrooms, two of which are with king size bed, and one with sofa. A toilet and bathroom with shower are at disposal. Apartment is bright and has beautiful view towards the greenery. It is furnished in combination of modern and classical furniture pieces. There is a possibility to rent a garage space for additional price. Suitable for a family.