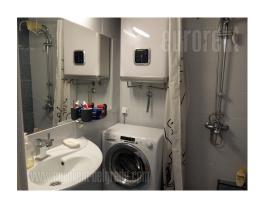

Nice apartment situated close to the highway and Genex tower. It is housed in the older building with an elevator. Renovated, abundant with natural light and comfortable. The apartment consists of living room which is interconnected with dining room and kitchen. Living room has an exit to a terrace. Private part contains three large bedrooms, two of which are with king size bed, and one with sofa. A toilet and bathroom with shower are at disposal. Apartment is bright and has beautiful view towards the greenery. It is furnished in combination of modern and classical furniture pieces. There is a possibility to rent a garage space for additional price. Suitable for a family.