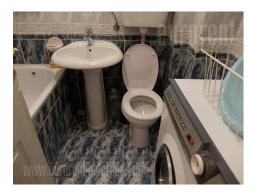

Nice apartment located close to city center, within peaceful street which is only few steps away from Mašinski fakultet (Faculty of mechanical science) or Vukov spomenik (monument). Vicinity of two large streets enables easy and fast access to other parts of the city, by or public transport. The apartment is housed on the second floor and has a functional layout. It consists of a living room with dining area and a kitchen, which is physically separated by kitchen bar. This room exits to a terrace which is facing greenery and backyard opposite to the street. Comfortable bedroom has a double bed and closets. Relatively new bathroom has a bathtub. Living room is equipped with nice, classical furniture. Property suitable for one person or a couple.