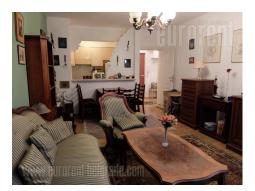

Nice apartment located close to city center, within peaceful street which is only few steps away from Mašinski fakultet (Faculty of mechanical science) or Vukov spomenik (monument). Vicinity of two large streets enables easy and fast access to other parts of the city, by or public transport. The apartment is housed on the second floor and has a functional layout. It consists of a living room with dining area and a kitchen, which is physically separated by kitchen bar. This room exits to a terrace which is facing greenery and backyard opposite to the street. Comfortable bedroom has a double bed and closets. Relatively new bathroom has a bathtub. Living room is equipped with nice, classical furniture. Property suitable for one person or a couple.