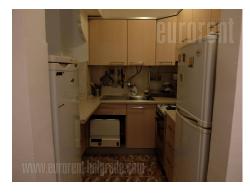

Nice apartment located close to city center, within peaceful street which is only few steps away from Mašinski fakultet (Faculty of mechanical science) or Vukov spomenik (monument). Vicinity of two large streets enables easy and fast access to other parts of the city, by or public transport. The apartment is housed on the second floor and has a functional layout. It consists of a living room with dining area and a kitchen, which is physically separated by kitchen bar. This room exits to a terrace which is facing greenery and backyard opposite to the street. Comfortable bedroom has a double bed and closets. Relatively new bathroom has a bathtub. Living room is equipped with nice, classical furniture. Property suitable for one person or a couple.