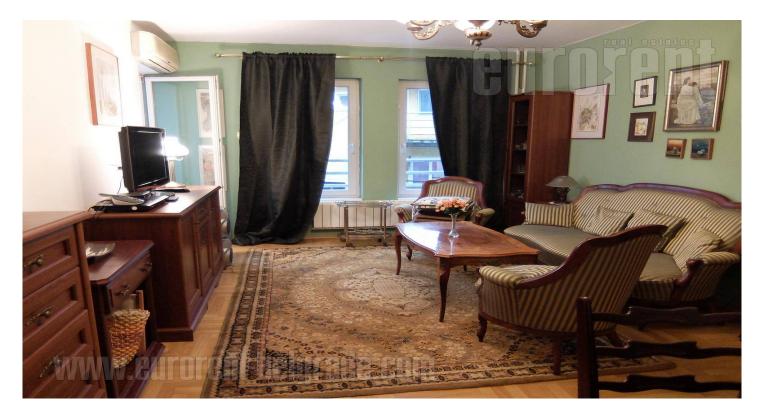

Nice apartment located close to city center, within peaceful street which is only few steps away from Mašinski fakultet (Faculty of mechanical science) or Vukov spomenik (monument). Vicinity of two large streets enables easy and fast access to other parts of the city, by or public transport. The apartment is housed on the second floor and has a functional layout. It consists of a living room with dining area and a kitchen, which is physically separated by kitchen bar. This room exits to a terrace which is facing greenery and backyard opposite to the street. Comfortable bedroom has a double bed and closets. Relatively new bathroom has a bathtub. Living room is equipped with nice, classical furniture. Property suitable for one person or a couple.