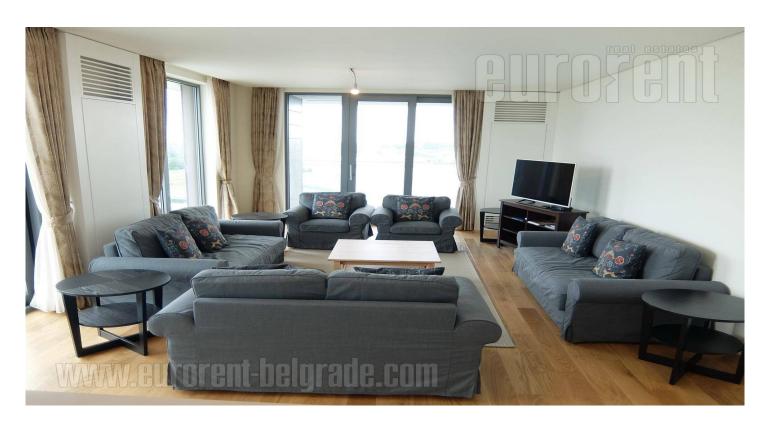

Attractive apartment, on an exclusive city center location, housed within a modern building complex Belgrade Waterfront. Architectural project developed according to highest standards. The apartment is located in one of the towers with direct riverfront access, close to promenade greenery and parks. It is housed on the sixteenth floor and has an open view over the river and the town. It is equipped with new furnishings and appliances. Apartment features an open space living room with a kitchen and a terrace which is accessed from the entrance area. Three bedrooms each with bathroom of its own are at disposal. The master bedroom has its own terrace and wardrobe with a window facing the river. The apartments have central air conditioning and heating per consumption. Within the complex there are garages, one garage space is reserved for this apartment, as well as sports facilities, such as swimming pool and gym, and beautiful green yard. On the ground floor of the building there is a lobby, with the reception desk. The complex is designed so that customer care is raised to the highest level, and the receptionists are at the service for a large number of services, or assistance. This prestigious complex is intended for clients, with high standards of modern