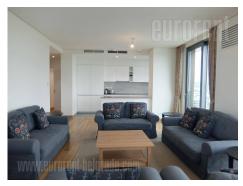

Attractive apartment, on an exclusive city center location, housed within a modern building complex Belgrade Waterfront. Architectural project developed according to highest standards. The apartment is located in one of the towers with direct riverfront access, close to promenade greenery and parks. It is housed on the sixteenth floor and has an open view over the river and the town. It is equipped with new furnishings and appliances. Apartment features an open space living room with a kitchen and a terrace which is accessed from the entrance area. Three bedrooms each with bathroom of its own are at disposal. The master bedroom has its own terrace and wardrobe with a window facing the river. The apartments have central air conditioning and heating per consumption. Within the complex there are garages, one garage space is reserved for this apartment, as well as sports facilities, such as swimming pool and gym, and beautiful green yard. On the ground floor of the building there is a lobby, with the reception desk. The complex is designed so that customer care is raised to the highest level, and the receptionists are at the service for a large number of services, or assistance. This prestigious complex is intended for clients, with high standards of modern