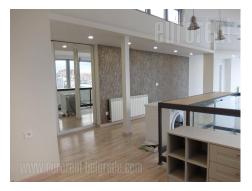

An excellent penthouse is located within a modern complex in the city center. The building has beautifully maintained yard with children's park, access ramps and security service. The building has two elevators, one of which leads directly into the living room of this apartment. The apartment is spread over two levels. At the upper level, is a modern, open living room interconnected with a kitchen. Large window surfaces provide fantastic view of the city from the interior of the living room. Two terraces could be accessed from the living room, one of which is spacious on the rooftop. At this level there is one separate bedroom with bathroom of it own and a separate toilet. Interesting shape of the space, interesting lighting and other interior details additionally contribute to the attractiveness of the apartment. The lower level consists of one central room and two separate rooms with own bathrooms and wardrobes. Modern materials, nice ceramics in the bathrooms, excellent parquet and quality equipment in kitchen are used for decoration of the apartment. In the basement, one parking space in the mutuall garage is at disposal at additional price. Suitable for life of a modern man as well as for quiet business activity.