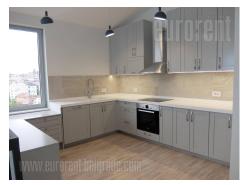

An excellent penthouse is located within a modern complex in the city center. The building has beautifully maintained yard with children's park, access ramps and security service. The building has two elevators, one of which leads directly into the living room of this apartment. The apartment is spread over two levels. At the upper level, is a modern, open living room interconnected with a kitchen. Large window surfaces provide fantastic view of the city from the interior of the living room. Two terraces could be accessed from the living room, one of which is spacious on the rooftop. At this level there is one separate bedroom with bathroom of it own and a separate toilet. Interesting shape of the space, interesting lighting and other interior details additionally contribute to the attractiveness of the apartment. The lower level consists of one central room and two separate rooms with own bathrooms and wardrobes. Modern materials, nice ceramics in the bathrooms, excellent parquet and quality equipment in kitchen are used for decoration of the apartment. In the basement, one parking space in the mutuall garage is at disposal at additional price. Suitable for life of a modern man as well as for quiet business activity.