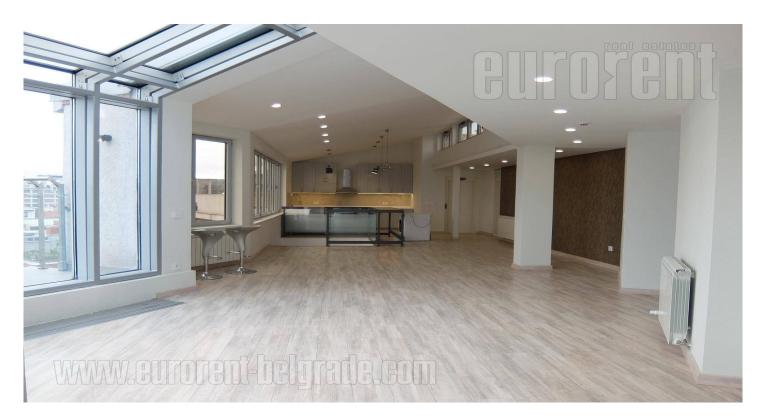

An excellent penthouse is located within a modern complex in the city center. The building has beautifully maintained yard with children's park, access ramps and security service. The building has two elevators, one of which leads directly into the living room of this apartment. The apartment is spread over two levels. At the upper level, is a modern, open living room interconnected with a kitchen. Large window surfaces provide fantastic view of the city from the interior of the living room. Two terraces could be accessed from the living room, one of which is spacious on the rooftop. At this level there is one separate bedroom with bathroom of it own and a separate toilet. Interesting shape of the space, interesting lighting and other interior details additionally contribute to the attractiveness of the apartment. The lower level consists of one central room and two separate rooms with own bathrooms and wardrobes. Modern materials, nice ceramics in the bathrooms, excellent parquet and quality equipment in kitchen are used for decoration of the apartment. In the basement, one parking space in the mutuall garage is at disposal at additional price. Suitable for life of a modern man as well as for quiet business activity.