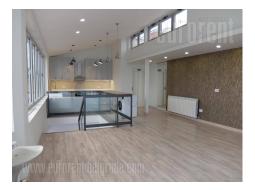

An excellent penthouse is located within a modern complex in the city center. The building has beautifully maintained yard with children's park, access ramps and security service. The building has two elevators, one of which leads directly into the living room of this apartment. The apartment is spread over two levels. At the upper level, is a modern, open living room interconnected with a kitchen. Large window surfaces provide fantastic view of the city from the interior of the living room. Two terraces could be accessed from the living room, one of which is spacious on the rooftop. At this level there is one separate bedroom with bathroom of it own and a separate toilet. Interesting shape of the space, interesting lighting and other interior details additionally contribute to the attractiveness of the apartment. The lower level consists of one central room and two separate rooms with own bathrooms and wardrobes. Modern materials, nice ceramics in the bathrooms, excellent parquet and quality equipment in kitchen are used for decoration of the apartment. In the basement, one parking space in the mutuall garage is at disposal at additional price. Suitable for life of a modern man as well as for quiet business activity.