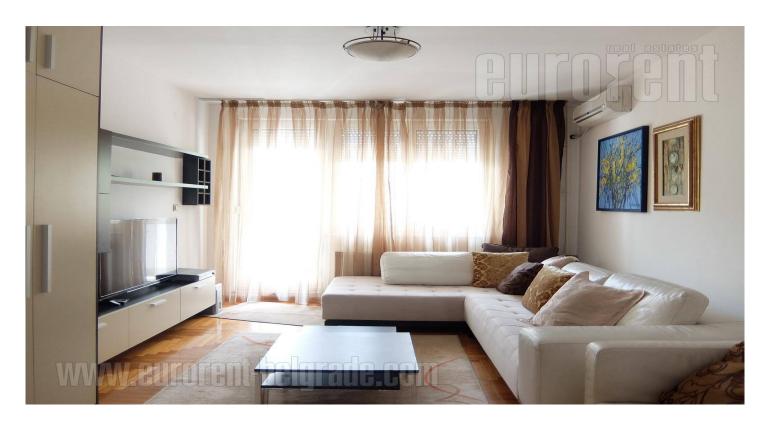

Comfortable apartment on a nice location in New Belgrade close the Arena. The position is very well connected with the city center and other parts of New Belgrade. At walking distance are public transport stations, with lines leading to different parts of the city. The apartment is housed on the first floor of a relatively new building with an elevator. It consists of a central hallway leading to all rooms. The living room is equipped with a seating set and interconnected with dining room. This area has an exit to a terrace on the one side and on the other side is kitchen which also has an exit to second terrace. Private area consists of two bedrooms, one of which is with king size bed and the other with single bed and a desk. Toilet and a bathroom with bathtub are at disposal as well. Interior is clean, equipped with a classical and modern furniture pieces. Ideal for a couple or business people.