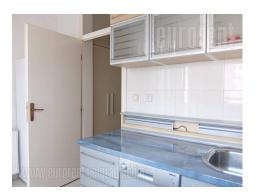

Comfortable apartment on a nice location in New Belgrade close the Arena. The position is very well connected with the city center and other parts of New Belgrade. At walking distance are public transport stations, with lines leading to different parts of the city. The apartment is housed on the first floor of a relatively new building with an elevator. It consists of a central hallway leading to all rooms. The living room is equipped with a seating set and interconnected with dining room. This area has an exit to a terrace on the one side and on the other side is kitchen which also has an exit to second terrace. Private area consists of two bedrooms, one of which is with king size bed and the other with single bed and a desk. Toilet and a bathroom with bathtub are at disposal as well. Interior is clean, equipped with a classical and modern furniture pieces. Ideal for a couple or business people.