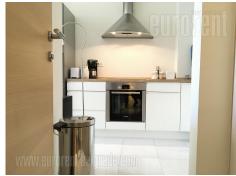

An excellent apartment in complex Oasis, close to Vukov spomenik (Vuk's monument) and boulevard with large frequency of traffic. It is hidden between peaceful streets at only ten minutes walking distance from two green markets. On the ground floor of the complex, facing the street there are supermarket, pharmacy, and indoor playroom for children. The entire complex is covered with private video surveillance and security guards. Beautiful, maintained garden with fountain is placed in the center while on the basement level there is a garage on two levels. The apartment is housed on the second floor and it is turned towards the street. It consists of hallway, large living room, dining room and kitchen which are interconnected, bedroom, and bathroom. Modern, bright, comfortable apartment is furnished with new furniture. Ceiling height is between 3.2 m and 3.5 m. Bedroom has king size bed and closet, while kitchen is fully equipped with cupboards and appliances. Central air-conditioner and vacuum cleaner are at disposal, as well as one parking space in the garage for additional price. Suitable for a single person or a couple with high