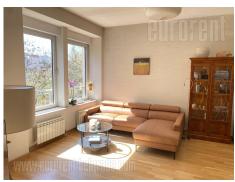

An excellent apartment in complex Oasis, close to Vukov spomenik (Vuk's monument) and boulevard with large frequency of traffic. It is hidden between peaceful streets at only ten minutes walking distance from two green markets. On the ground floor of the complex, facing the street there are supermarket, pharmacy, and indoor playroom for children. The entire complex is covered with private video surveillance and security guards. Beautiful, maintained garden with fountain is placed in the center while on the basement level there is a garage on two levels. The apartment is housed on the second floor and it is turned towards the street. It consists of hallway, large living room, dining room and kitchen which are interconnected, bedroom, and bathroom. Modern, bright, comfortable apartment is furnished with new furniture. Ceiling height is between 3.2 m and 3.5 m. Bedroom has king size bed and closet, while kitchen is fully equipped with cupboards and appliances. Central air-conditioner and vacuum cleaner are at disposal, as well as one parking space in the garage for additional price. Suitable for a single person or a couple with high