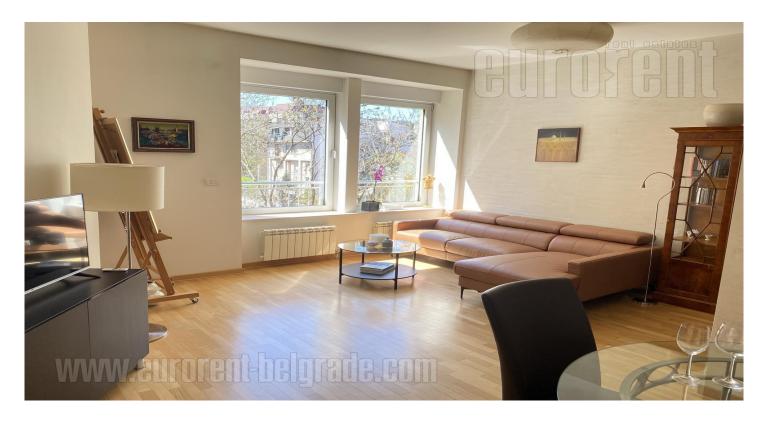

An excellent apartment in complex Oasis, close to Vukov spomenik (Vuk's monument) and boulevard with large frequency of traffic. It is hidden between peaceful streets at only ten minutes walking distance from two green markets. On the ground floor of the complex, facing the street there are supermarket, pharmacy, and indoor playroom for children. The entire complex is covered with private video surveillance and security guards. Beautiful, maintained garden with fountain is placed in the center while on the basement level there is a garage on two levels. The apartment is housed on the second floor and it is turned towards the street. It consists of hallway, large living room, dining room and kitchen which are interconnected, bedroom, and bathroom. Modern, bright, comfortable apartment is furnished with new furniture. Ceiling height is between 3.2 m and 3.5 m. Bedroom has king size bed and closet, while kitchen is fully equipped with cupboards and appliances. Central air-conditioner and vacuum cleaner are at disposal, as well as one parking space in the garage for additional price. Suitable for a single person or a couple with high