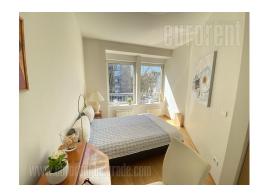

An excellent apartment in complex Oasis, close to Vukov spomenik (Vuk's monument) and boulevard with large frequency of traffic. It is hidden between peaceful streets at only ten minutes walking distance from two green markets. On the ground floor of the complex, facing the street there are supermarket, pharmacy, and indoor playroom for children. The entire complex is covered with private video surveillance and security guards. Beautiful, maintained garden with fountain is placed in the center while on the basement level there is a garage on two levels. The apartment is housed on the second floor and it is turned towards the street. It consists of hallway, large living room, dining room and kitchen which are interconnected, bedroom, and bathroom. Modern, bright, comfortable apartment is furnished with new furniture. Ceiling height is between 3.2 m and 3.5 m. Bedroom has king size bed and closet, while kitchen is fully equipped with cupboards and appliances. Central air-conditioner and vacuum cleaner are at disposal, as well as one parking space in the garage for additional price. Suitable for a single person or a couple with high