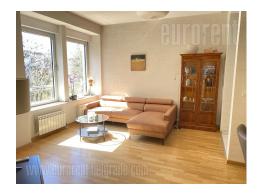

An excellent apartment in complex Oasis, close to Vukov spomenik (Vuk's monument) and boulevard with large frequency of traffic. It is hidden between peaceful streets at only ten minutes walking distance from two green markets. On the ground floor of the complex, facing the street there are supermarket, pharmacy, and indoor playroom for children. The entire complex is covered with private video surveillance and security guards. Beautiful, maintained garden with fountain is placed in the center while on the basement level there is a garage on two levels. The apartment is housed on the second floor and it is turned towards the street. It consists of hallway, large living room, dining room and kitchen which are interconnected, bedroom, and bathroom. Modern, bright, comfortable apartment is furnished with new furniture. Ceiling height is between 3.2 m and 3.5 m. Bedroom has king size bed and closet, while kitchen is fully equipped with cupboards and appliances. Central air-conditioner and vacuum cleaner are at disposal, as well as one parking space in the garage for additional price. Suitable for a single person or a couple with high