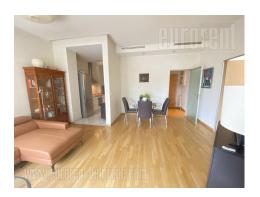

An excellent apartment in complex Oasis, close to Vukov spomenik (Vuk's monument) and boulevard with large frequency of traffic. It is hidden between peaceful streets at only ten minutes walking distance from two green markets. On the ground floor of the complex, facing the street there are supermarket, pharmacy, and indoor playroom for children. The entire complex is covered with private video surveillance and security guards. Beautiful, maintained garden with fountain is placed in the center while on the basement level there is a garage on two levels. The apartment is housed on the second floor and it is turned towards the street. It consists of hallway, large living room, dining room and kitchen which are interconnected, bedroom, and bathroom. Modern, bright, comfortable apartment is furnished with new furniture. Ceiling height is between 3.2 m and 3.5 m. Bedroom has king size bed and closet, while kitchen is fully equipped with cupboards and appliances. Central air-conditioner and vacuum cleaner are at disposal, as well as one parking space in the garage for additional price. Suitable for a single person or a couple with high