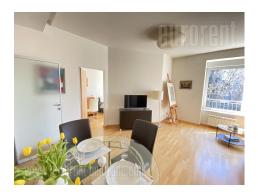

An excellent apartment in complex Oasis, close to Vukov spomenik (Vuk's monument) and boulevard with large frequency of traffic. It is hidden between peaceful streets at only ten minutes walking distance from two green markets. On the ground floor of the complex, facing the street there are supermarket, pharmacy, and indoor playroom for children. The entire complex is covered with private video surveillance and security guards. Beautiful, maintained garden with fountain is placed in the center while on the basement level there is a garage on two levels. The apartment is housed on the second floor and it is turned towards the street. It consists of hallway, large living room, dining room and kitchen which are interconnected, bedroom, and bathroom. Modern, bright, comfortable apartment is furnished with new furniture. Ceiling height is between 3.2 m and 3.5 m. Bedroom has king size bed and closet, while kitchen is fully equipped with cupboards and appliances. Central air-conditioner and vacuum cleaner are at disposal, as well as one parking space in the garage for additional price. Suitable for a single person or a couple with high