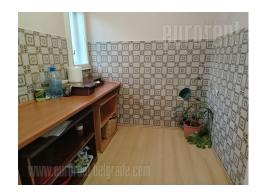

An apartment with characteristic high ceilings in very city center close to National assembly. Location is excellently connected with all parts of the city, while the building is from pre war period without an elevator. Apartment consists of central entrance hall which leads to all rooms. Four offices, kitchen and bathroom with bathtub are at disposal. Interior is well preserved equipped with office furniture and air-conditioner. Suitable only for business activities.