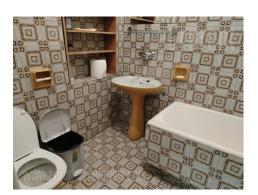

An apartment with characteristic high ceilings in very city center close to National assembly. Location is excellently connected with all parts of the city, while the building is from pre war period without an elevator. Apartment consists of central entrance hall which leads to all rooms. Four offices, kitchen and bathroom with bathtub are at disposal. Interior is well preserved equipped with office furniture and air-conditioner. Suitable only for business activities.