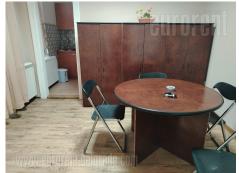

An apartment with characteristic high ceilings in very city center close to National assembly. Location is excellently connected with all parts of the city, while the building is from pre war period without an elevator. Apartment consists of central entrance hall which leads to all rooms. Four offices, kitchen and bathroom with bathtub are at disposal. Interior is well preserved equipped with office furniture and air-conditioner. Suitable only for business activities.