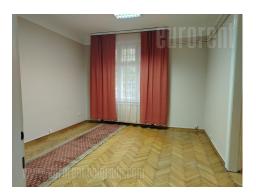

An apartment with characteristic high ceilings in very city center close to National assembly. Location is excellently connected with all parts of the city, while the building is from pre war period without an elevator. Apartment consists of central entrance hall which leads to all rooms. Four offices, kitchen and bathroom with bathtub are at disposal. Interior is well preserved equipped with office furniture and air-conditioner. Suitable only for business activities.