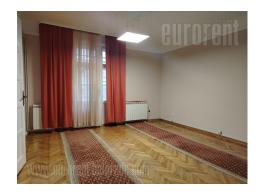

An apartment with characteristic high ceilings in very city center close to National assembly. Location is excellently connected with all parts of the city, while the building is from pre war period without an elevator. Apartment consists of central entrance hall which leads to all rooms. Four offices, kitchen and bathroom with bathtub are at disposal. Interior is well preserved equipped with office furniture and air-conditioner. Suitable only for business activities.