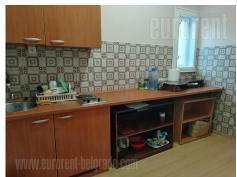

An apartment with characteristic high ceilings in very city center close to National assembly. Location is excellently connected with all parts of the city, while the building is from pre war period without an elevator. Apartment consists of central entrance hall which leads to all rooms. Four offices, kitchen and bathroom with bathtub are at disposal. Interior is well preserved equipped with office furniture and air-conditioner. Suitable only for business activities.