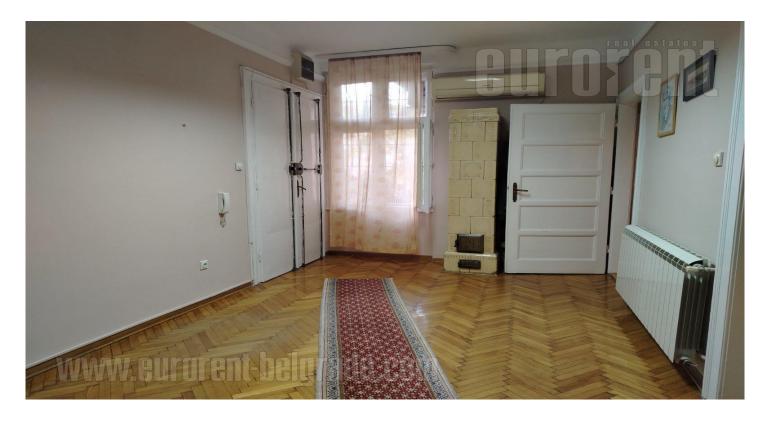

An apartment with characteristic high ceilings in very city center close to National assembly. Location is excellently connected with all parts of the city, while the building is from pre war period without an elevator. Apartment consists of central entrance hall which leads to all rooms. Four offices, kitchen and bathroom with bathtub are at disposal. Interior is well preserved equipped with office furniture and air-conditioner. Suitable only for business activities.