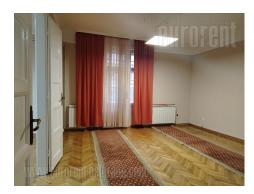

An apartment with characteristic high ceilings in very city center close to National assembly. Location is excellently connected with all parts of the city, while the building is from pre war period without an elevator. Apartment consists of central entrance hall which leads to all rooms. Four offices, kitchen and bathroom with bathtub are at disposal. Interior is well preserved equipped with office furniture and air-conditioner. Suitable only for business activities.