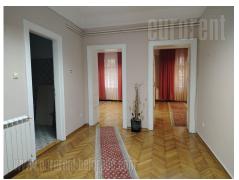

An apartment with characteristic high ceilings in very city center close to National assembly. Location is excellently connected with all parts of the city, while the building is from pre war period without an elevator. Apartment consists of central entrance hall which leads to all rooms. Four offices, kitchen and bathroom with bathtub are at disposal. Interior is well preserved equipped with office furniture and air-conditioner. Suitable only for business activities.