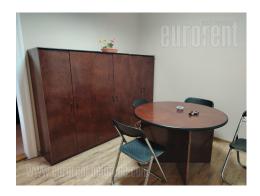

An apartment with characteristic high ceilings in very city center close to National assembly. Location is excellently connected with all parts of the city, while the building is from pre war period without an elevator. Apartment consists of central entrance hall which leads to all rooms. Four offices, kitchen and bathroom with bathtub are at disposal. Interior is well preserved equipped with office furniture and air-conditioner. Suitable only for business activities.