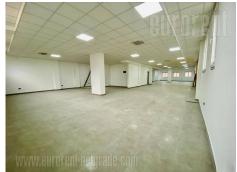

## #40765, Rent - Office space, Belgrade, SAVE KOVAČEVIĆA

TYPE OF OBJECT

RESIDENTIAL BUILDING

170 m²

THE PRICE

€1,200

AVAILABLE

OFFICE

THE FLOOR

GROUND FLOOR

UNFURNI GREJ F YES

O 2 0 1 YES NO NO NO NO

Business premises situated in a residential building, in near vicinity of hospital in Silerova. Excellent connection to different parts of the city, as well as highway inclusion and Pupin bridge. Number of commercial facilities is located in the neighborhood, as well as several public transportation stops. Space itself is fully renovated and has an open space layout. Heating and cooling is provided with ceiling air conditioners, connected to geothermal heat pump.