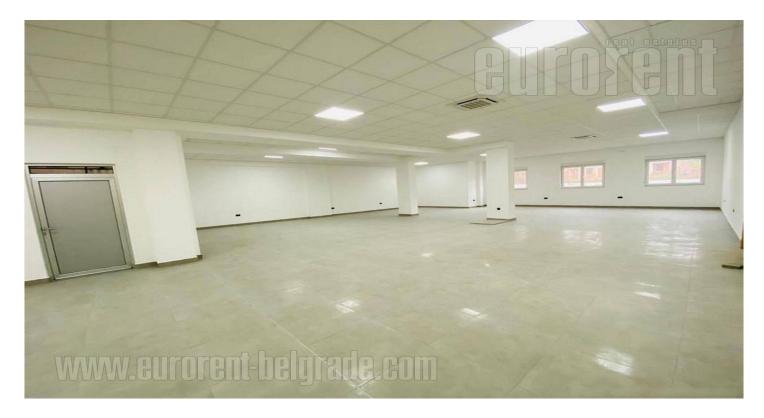

## #40765, Rent - Office space, Belgrade, SAVE KOVAČEVIĆA

TYPE OF OBJECT

RESIDENTIAL BUILDING

170 m²

THE PRICE

€1,200

AVAILABLE

OFFICE

THE FLOOR

GROUND FLOOR

UNFURNI GREJ F YES

O 2 0 1 YES NO NO NO NO

Business premises situated in a residential building, in near vicinity of hospital in Silerova. Excellent connection to different parts of the city, as well as highway inclusion and Pupin bridge. Number of commercial facilities is located in the neighborhood, as well as several public transportation stops. Space itself is fully renovated and has an open space layout. Heating and cooling is provided with ceiling air conditioners, connected to geothermal heat pump.