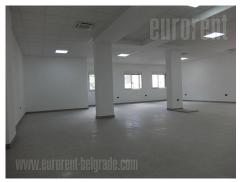

## #40765, Rent - Office space, Belgrade, SAVE KOVAČEVIĆA

TYPE OF OBJECT

RESIDENTIAL BUILDING

170 m²

THE PRICE

€1,200

AVAILABLE

OFFICE

THE FLOOR

GROUND FLOOR

UNFURNI GREJ F YES

O 2 0 1 YES NO NO NO NO

Business premises situated in a residential building, in near vicinity of hospital in Silerova. Excellent connection to different parts of the city, as well as highway inclusion and Pupin bridge. Number of commercial facilities is located in the neighborhood, as well as several public transportation stops. Space itself is fully renovated and has an open space layout. Heating and cooling is provided with ceiling air conditioners, connected to geothermal heat pump.