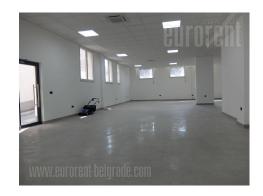

## #40765, Rent - Office space, Belgrade, SAVE KOVAČEVIĆA

TYPE OF OBJECT

RESIDENTIAL BUILDING

170 m²

THE PRICE

€1,200

AVAILABLE

OFFICE

THE FLOOR

GROUND FLOOR

UNFURNI GREJ F YES

O 2 0 1 YES NO NO NO NO

Business premises situated in a residential building, in near vicinity of hospital in Silerova. Excellent connection to different parts of the city, as well as highway inclusion and Pupin bridge. Number of commercial facilities is located in the neighborhood, as well as several public transportation stops. Space itself is fully renovated and has an open space layout. Heating and cooling is provided with ceiling air conditioners, connected to geothermal heat pump.