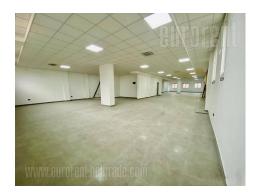

## #40765, Rent - Office space, Belgrade, SAVE KOVAČEVIĆA

TYPE OF OBJECT

RESIDENTIAL BUILDING

170 m²

THE PRICE

€1,200

AVAILABLE

OFFICE

THE FLOOR

GROUND FLOOR

UNFURNI GREJ F YES

O 2 0 1 YES NO NO NO NO

Business premises situated in a residential building, in near vicinity of hospital in Silerova. Excellent connection to different parts of the city, as well as highway inclusion and Pupin bridge. Number of commercial facilities is located in the neighborhood, as well as several public transportation stops. Space itself is fully renovated and has an open space layout. Heating and cooling is provided with ceiling air conditioners, connected to geothermal heat pump.