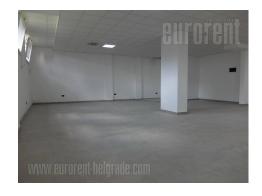

## #40765, Rent - Office space, Belgrade, SAVE KOVAČEVIĆA

TYPE OF OBJECT

RESIDENTIAL BUILDING

170 m²

THE PRICE

€1,200

AVAILABLE

OFFICE

THE FLOOR

GROUND FLOOR

UNFURNI GREJ F YES

O 2 0 1 YES NO NO NO NO

Business premises situated in a residential building, in near vicinity of hospital in Silerova. Excellent connection to different parts of the city, as well as highway inclusion and Pupin bridge. Number of commercial facilities is located in the neighborhood, as well as several public transportation stops. Space itself is fully renovated and has an open space layout. Heating and cooling is provided with ceiling air conditioners, connected to geothermal heat pump.